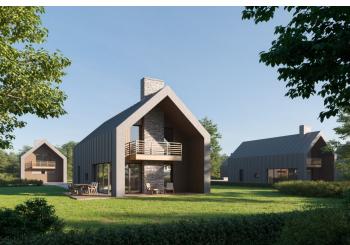

This new project in Zlatnická dolina offers land with the possibility of building a modern, habitable year-round turnkey villa in the White Carpathians recreational area, just an hour's drive from Bratislava. This 1,070 sq. m. plot provides the possibility of building a villa according to an existing plan or developing your own.

The ground floor of the villa will consist of a separate entrance hall, a closet, a living room with a fireplace and access to a **terrace**, a kitchen connected to a dining room, and a bathroom with a shower and toilet. Upstairs, there will be a night zone with 3 bedrooms and a bathroom with a shower and toilet. There will also be 2 **balconies**, allowing each bedroom to be connected to the exterior. Convenient parking for 2 cars is secured on the plot directly in front of the house. Villa area: interior 122 sq. m. + 9 sq. m. balconies + 33 sq. m. terrace.