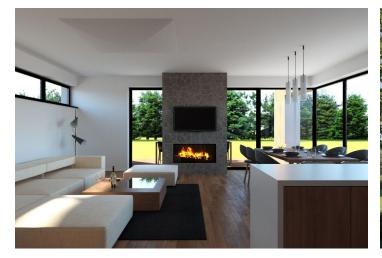

The ground floor of the villa will consist of a separate entrance hall, a closet, a living room with a fireplace and access to a **terrace**, a kitchen connected to a dining room, and a bathroom with a shower and toilet. Upstairs, there will be a night zone with 3 bedrooms and a bathroom with a shower and toilet. There will also be 2 **balconies**, allowing each bedroom to be connected to the exterior. Convenient parking for 2 cars is secured on the plot directly in front of the house. Villa area: interior 122 sq. m. + 9 sq. m. balconies + 33 sq. m. terrace.