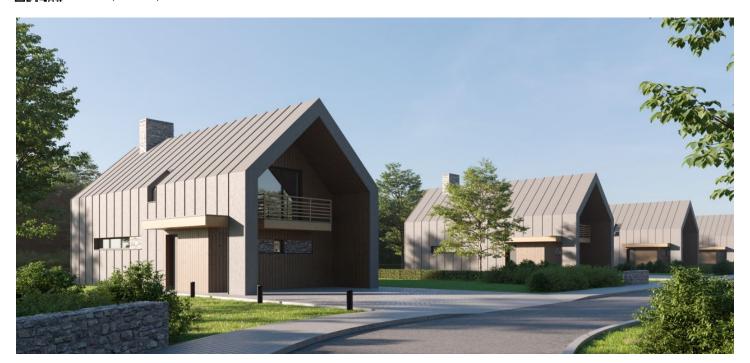

This new project in Zlatnická dolina offers land with the possibility of building a modern, habitable year-round turnkey villa in the White Carpathians recreational area, just an hour's drive from Bratislava. This 1,070 sq. m. plot provides the possibility of building a villa according to an existing plan or developing your own.

The project offers 21 plots of land with the possibility of building a two-story turnkey villa. The plots are connected to utilities and have a private driveway. The size of the land offers plenty of space for privacy and relaxation, and there is a wide range of sports activities in the immediate vicinity.

The ground floor of the villa will consist of a separate entrance hall, a closet, a living room with a fireplace and access to a **terrace**, a kitchen connected to a dining room, and a bathroom with a shower and toilet. Upstairs, there will be a night zone with 3 bedrooms and a bathroom with a shower and toilet. There will also be 2 **balconies**, allowing each bedroom to be connected to the exterior. Convenient parking for 2 cars is secured on the plot directly in front of the house. Villa area: interior 122 sq. m. + 9 sq. m. balconies + 33 sq. m. terrace.