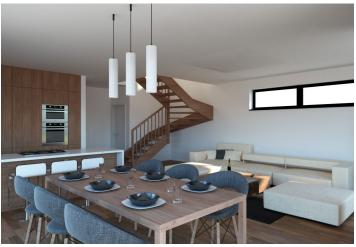

The ground floor of the villa will consist of a separate entrance hall, a closet, a living room with a fireplace and access to a **terrace**, a kitchen connected to a dining room, and a bathroom with a shower and toilet. Upstairs, there will be a night zone with 3 bedrooms and a bathroom with a shower and toilet. There will also be 2 **balconies**, allowing each bedroom to be connected to the exterior. Convenient parking for 2 cars is secured on the plot directly in front of the house. Villa area: interior 122 sq. m. + 9 sq. m. balconies + 33 sq. m. terrace.