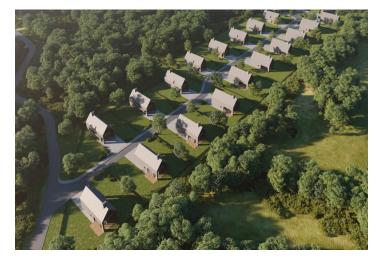

The project offers 21 plots of land with the possibility of building a two-story turnkey villa. The plots are connected to utilities and have a private driveway. The size of the land offers plenty of space for privacy and relaxation, and there is a wide range of sports activities in the immediate vicinity.