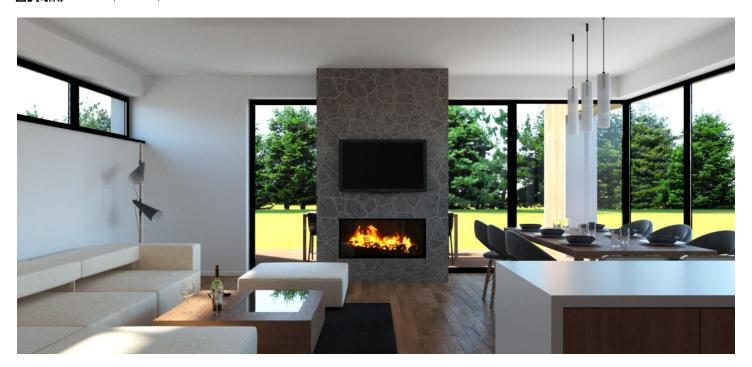

#### Villa

The ground floor of the villa has a separate entrance hall, storage, living room with fireplace with access to the terrace, kitchen connected to the dining room, bathroom with shower and toilet. The floor of the house consists of a night area with three bedrooms and a bathroom with shower and toilet. The floor has two balconies - each room allows access to the exterior. Convenient parking for two cars is provided on the plot directly in front of the house.

Interior 122 m<sup>2</sup> + 9 m<sup>2</sup> balconies + 33 m<sup>2</sup> terrace