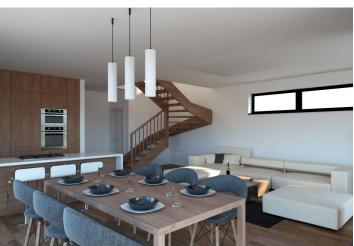

#### Villa

The ground floor of the villa has a separate entrance hall, storage, living room with fireplace with access to the terrace, kitchen connected to the dining room, bathroom with shower and toilet. The floor of the house consists of a night area with three bedrooms and a bathroom with shower and toilet. The floor has two balconies - each room allows access to the exterior. Convenient parking for two cars is provided on the plot directly in front of the house.

Interior 122 m<sup>2</sup> + 9 m<sup>2</sup> balconies + 33 m<sup>2</sup> terrace