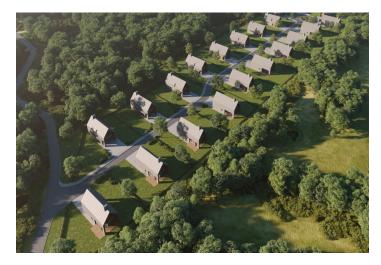

## **About Project**

The project itself offers 21 plots of land with the possibility of building a twostorey villa on a turnkey basis. The plots have utilities and a private driveway. The size of the land offers plenty of space for privacy and relaxation with a wide range of sports activities around the complex.