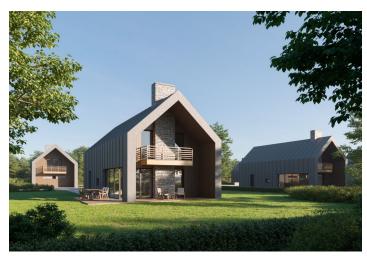

#### Villa

The ground floor of the villa has a separate entrance hall, storage, living room with fireplace with access to the terrace, kitchen connected to the dining room, bathroom with shower and toilet. The floor of the house consists of a night area with three bedrooms and a bathroom with shower and toilet. The floor has two balconies - each room allows access to the exterior. Convenient parking for two cars is provided on the plot directly in front of the house.