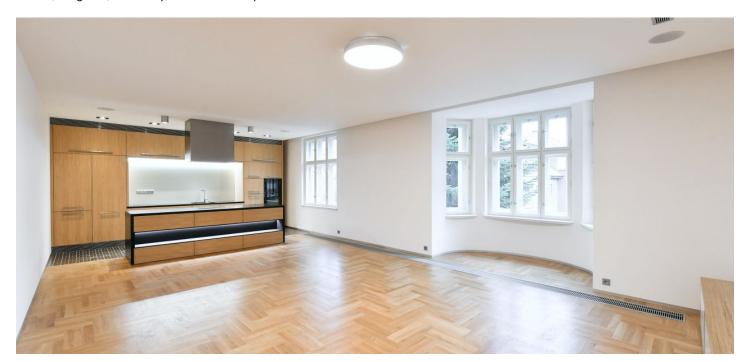

\* Area of the unit according to the Civil Code. The area consists of the sum total area of the entire unit bounded by perimeter walls.

Benefiting from a meticulous renovation overseen by an architect, this unique premium apartment with 2 bathrooms is on the 2nd floor of a renovated historic building with a shared garden and preserved original details. Beautifully located on a quiet street surrounded by greenery in the prestigious Hradčany neighborhood, minutes from the Belvedere (Queen Anne's Summer Palace), Letná Park, and Prague Castle, moments from the Hradčanská metro station. Full amenities and services are available in the immediate vicinity including quality cafes, bistros, and restaurants. Conveniently located for the airport and numerous international schools.

The tastefully designed interior features a spacious living room with a dining area and a fully integrated kitchen, a master bedroom with a walk-in closet and an en-suite bathroom (walk-in shower, bidet, toilet), a bedroom with an enclosed balcony offering views of the garden and the nearby Bílek Villa, plus a bedroom with built-in wardrobes and views of the neighboring Písek Gate. There is a family bathroom (bathtub, walk-in shower, toilet), and a huge entrance hall with more built-in wardrobes and storage.

High-quality equipment and finishes, natural materials, "hidden" airconditioning, oak floors, large-format tiles, new casement windows, ample built-in wardrobes and storage, security entry door, gas boiler, underfloor heating in the bathrooms, Miele kitchen appliances, dishwasher, induction cooktop, microwave oven, two Liebherr fridges, sound system, master switch. No elevator. A spacious garage is included in the rent. Additional parking space in one half of a double garage on the plot available for CZK 3,000/mo. Available from June 15th, 2023.