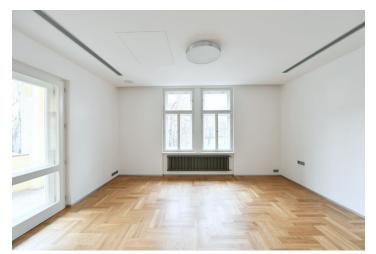

The tastefully designed interior features a spacious living room with a dining area and a fully integrated kitchen, a master bedroom with a walk-in closet and an en-suite bathroom (walk-in shower, bidet, toilet), a bedroom with an enclosed balcony offering views of the garden and the nearby Bílek Villa, plus a bedroom with built-in wardrobes and views of the neighboring Písek Gate. There is a family bathroom (bathtub, walk-in shower, toilet), and a huge entrance hall with more built-in wardrobes and storage.