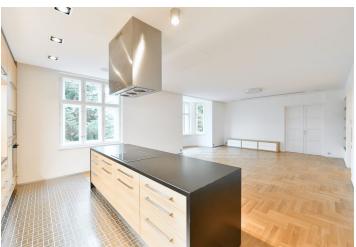

The tastefully designed interior features a spacious living room with a dining area and a fully integrated kitchen, a master bedroom with a walk-in closet and an en-suite bathroom (walk-in shower, bidet, toilet), a bedroom with an enclosed balcony offering views of the garden and the nearby Bílek Villa, plus a bedroom with built-in wardrobes and views of the neighboring Písek Gate. There is a family bathroom (bathtub, walk-in shower, toilet), and a huge entrance hall with more built-in wardrobes and storage.

High-quality equipment and finishes, natural materials, "hidden" airconditioning, oak floors, large-format tiles, new casement windows, ample built-in wardrobes and storage, security entry door, gas boiler, underfloor heating in the bathrooms, Miele kitchen appliances, dishwasher, induction cooktop, microwave oven, two Liebherr fridges, sound system, master switch. No elevator. A spacious garage is included in the rent. Additional parking space in one half of a double garage on the plot available for CZK 3,000/mo. Available from June 15th, 2023.