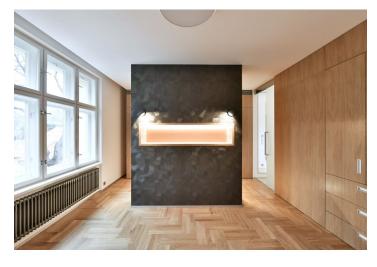

The tastefully designed interior features a spacious living room with a dining area and a fully integrated kitchen, a master bedroom with a walk-in closet and an en-suite bathroom (walk-in shower, bidet, toilet), a bedroom with an enclosed balcony offering views of the garden and the nearby Bílek Villa, plus a bedroom with built-in wardrobes and views of the neighboring Písek Gate. There is a family bathroom (bathtub, walk-in shower, toilet), and a huge entrance hall with more built-in wardrobes and storage.

High-quality equipment and finishes, natural materials, "hidden" airconditioning, oak floors, large-format tiles, new casement windows, ample built-in wardrobes and storage, security entry door, gas boiler, underfloor heating in the bathrooms, Miele kitchen appliances, dishwasher, induction cooktop, microwave oven, two Liebherr fridges, sound system, master switch. No elevator. A spacious garage is included in the rent. Additional parking space in one half of a double garage on the plot available for CZK 3,000/mo. Available from June 15th, 2023.