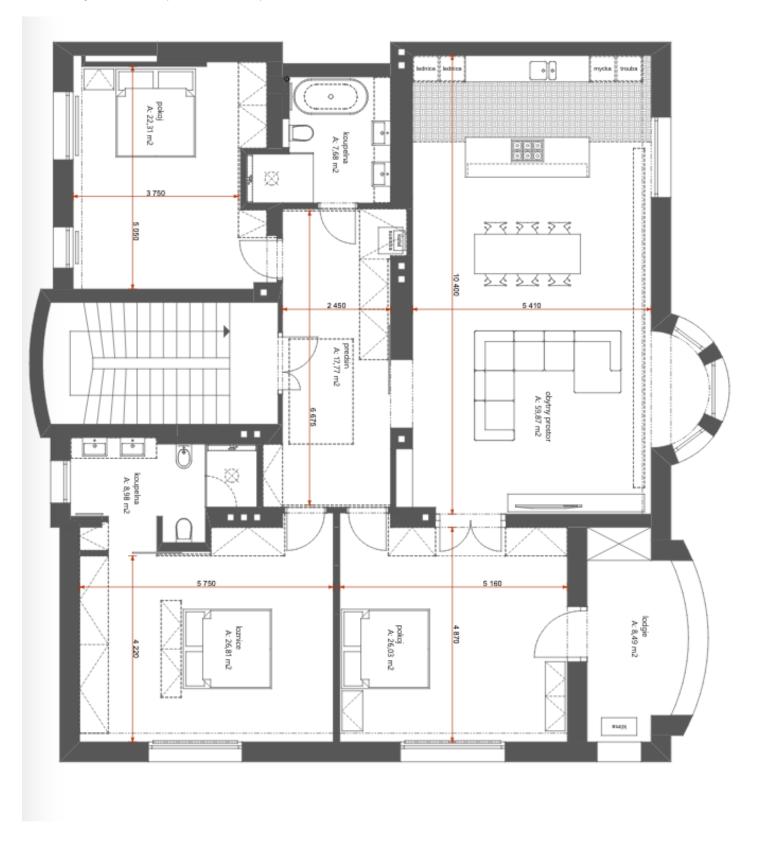

The tastefully designed interior features a spacious living room with a dining area and a fully integrated kitchen, a master bedroom with a walk-in closet and an en-suite bathroom (walk-in shower, bidet, toilet), a bedroom with an enclosed balcony offering views of the garden and the nearby Bílek Villa, plus a bedroom with built-in wardrobes and views of the neighboring Písek Gate. There is a family bathroom (bathtub, walk-in shower, toilet), and a huge entrance hall with more built-in wardrobes and storage.

High-quality equipment and finishes, natural materials, "hidden" airconditioning, oak floors, large-format tiles, new casement windows, ample built-in wardrobes and storage, security entry door, gas boiler, underfloor heating in the bathrooms, Miele kitchen appliances, dishwasher, induction cooktop, microwave oven, two Liebherr fridges, sound system, master switch. No elevator. A spacious garage is included in the rent. Additional parking space in one half of a double garage on the plot available for CZK 3,000/mo. Available from June 15th, 2023.