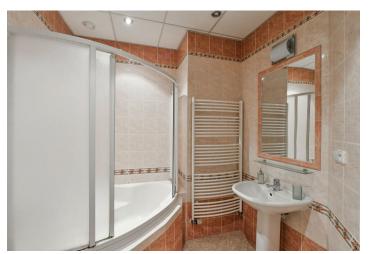

The apartment consists of a fully fitted eat-in kitchen, a living room with a **balcony** facing the park, a bedroom, a bathroom with a bathtub, a separate toilet, and an entrance hall.

**Solid wood parquet floors**, tiles, independent gas boiler, washer, dishwasher, cable TV connection (UPC). Monthly deposit for service charges and utilities in the amount of CZK 2,500 is billed separately.