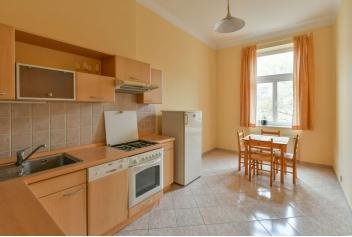

Apartment in the immediate vicinity of the Riegrovy Sady Park. This is a furnished renovated 1-bedroom apartment with a balcony and preserved original details, on the second floor of a traditional residential building with no lift. Located in a highly sought after residential area with very quick access to the city center, just a short walk from Jiřího z Poděbrad Square with a metro station, great amenities and a very popular regular produce market.

The apartment consists of a fully fitted eat-in kitchen, a living room with a **balcony** facing the park, a bedroom, a bathroom with a bathtub, a separate toilet, and an entrance hall.

**Solid wood parquet floors**, tiles, independent gas boiler, washer, dishwasher, cable TV connection (UPC). Monthly deposit for service charges and utilities in the amount of CZK 2,500 is billed separately.