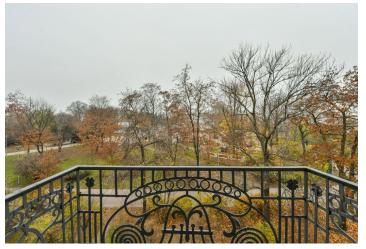

The apartment consists of a fully fitted eat-in kitchen, a living room with a **balcony** facing the park, a bedroom, a bathroom with a bathtub, a separate toilet, and an entrance hall.

**Solid wood parquet floors**, tiles, independent gas boiler, washer, dishwasher, cable TV connection (UPC). Monthly deposit for service charges and utilities in the amount of CZK 2,500 is billed separately.