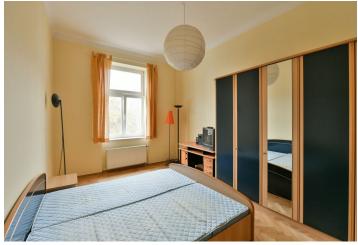

The apartment consists of a fully fitted eat-in kitchen, a living room with a **balcony** facing the park, a bedroom, a bathroom with a bathtub, a separate toilet, and an entrance hall.

**Solid wood parquet floors**, tiles, independent gas boiler, washer, dishwasher, cable TV connection (UPC). Monthly deposit for service charges and utilities in the amount of CZK 2,500 is billed separately.