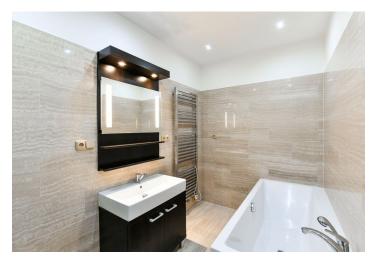

The interior features an **air-conditioned** living room with a dining area and a fully integrated kitchen, a bedroom with atelier windows and built-in wardrobes, a bathroom including a bathtub, a walk-in shower and a toilet, and an entrance hall with built-in storage.

Quality equipment and finishes, **Wenge hardwood floors**, **marble tiling**, security entry door, built-in wardrobes and storage, central heating, **Miele** appliances, washer, dryer, dishwasher, induction cooktop, TV, **Kettler** rowing machine, heated floors in the hallway and bathroom, satellite connection, bike storage, shared balcony on the mezzanine floor. Deposit for common building charges and energies CZK 5200/month.