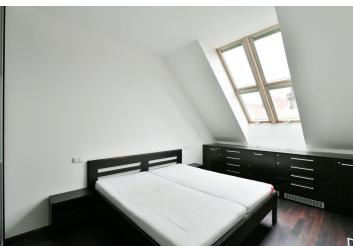

The interior features an **air-conditioned** living room with a dining area and a fully integrated kitchen, a bedroom with atelier windows and built-in wardrobes, a bathroom including a bathtub, a walk-in shower and a toilet, and an entrance hall with built-in storage.

Quality equipment and finishes, **Wenge hardwood floors**, **marble tiling**, security entry door, built-in wardrobes and storage, central heating, **Miele** appliances, washer, dryer, dishwasher, induction cooktop, TV, **Kettler** rowing machine, heated floors in the hallway and bathroom, satellite connection, bike storage, shared balcony on the mezzanine floor. Deposit for common building charges and energies CZK 5200/month.