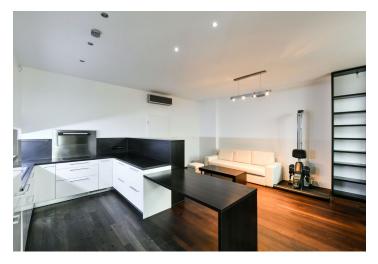

The interior features an **air-conditioned** living room with a dining area and a fully integrated kitchen, a bedroom with atelier windows and built-in wardrobes, a bathroom including a bathtub, a walk-in shower and a toilet, and an entrance hall with built-in storage.

Quality equipment and finishes, **Wenge hardwood floors**, **marble tiling**, security entry door, built-in wardrobes and storage, central heating, **Miele** appliances, washer, dryer, dishwasher, induction cooktop, TV, **Kettler** rowing machine, heated floors in the hallway and bathroom, satellite connection, bike storage, shared balcony on the mezzanine floor. Deposit for common building charges and energies CZK 5200/month.