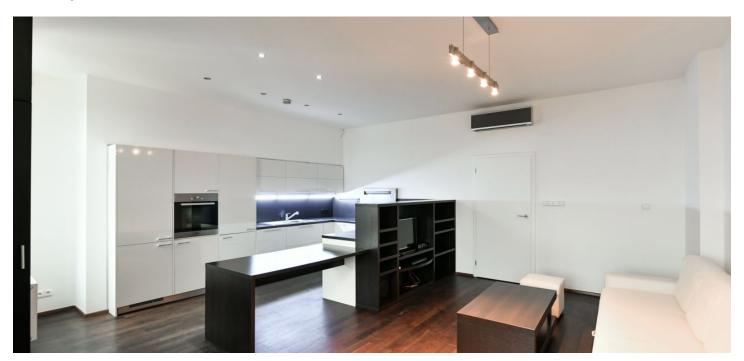

The interior features an **air-conditioned** living room with a dining area and a fully integrated kitchen, a bedroom with atelier windows and built-in wardrobes, a bathroom including a bathtub, a walk-in shower and a toilet, and an entrance hall with built-in storage.

Quality equipment and finishes, **Wenge hardwood floors**, **marble tiling**, security entry door, built-in wardrobes and storage, central heating, **Miele** appliances, washer, dryer, dishwasher, induction cooktop, TV, **Kettler** rowing machine, heated floors in the hallway and bathroom, satellite connection, bike storage, shared balcony on the mezzanine floor. Deposit for common building charges and energies CZK 5200/month.