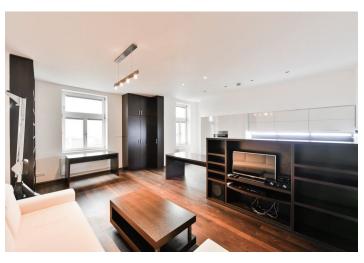

\* Area of the unit according to the Civil Code. The area consists of the sum total area of the entire unit bounded by perimeter walls.

Rented

This is a fully furnished high standard 1-bedroom apartment on the 5th floor of a completely refurbished historic building with a lift, in close vicinity of the Svatopluka Čecha Square and the Heroldovy Sady Park, within walking distance of the Havlíčkovy sady Park. Located within easy reach of the city center and full amenities, near a bus and tram stop, a few stops to Náměstí Míru metro station.

The interior features an **air-conditioned** living room with a dining area and a fully integrated kitchen, a bedroom with atelier windows and built-in wardrobes, a bathroom including a bathtub, a walk-in shower and a toilet, and an entrance hall with built-in storage.

Quality equipment and finishes, **Wenge hardwood floors**, **marble tiling**, security entry door, built-in wardrobes and storage, central heating, **Miele** appliances, washer, dryer, dishwasher, induction cooktop, TV, **Kettler** rowing machine, heated floors in the hallway and bathroom, satellite connection, bike storage, shared balcony on the mezzanine floor. Deposit for common building charges and energies CZK 5200/month.