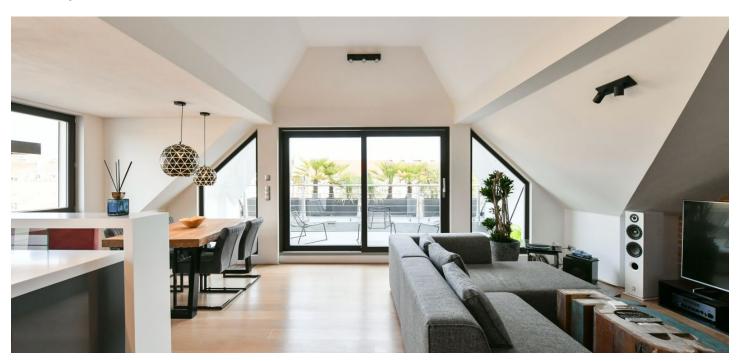

## Rented

Designer apartment with a terrace and far-reaching views including the St. Wenceslas Church. This furnished, fully airconditioned attic apartment with a 10 sq. m. terrace is on the 6th floor of a well-maintained residential building with an elevator and camera system, situated on a quiet street in Vršovice, close to Svatopluka Čecha Square and near a tram stop. A location with full amenities and services within easy reach and numerous tram connections with very good access to metro and the city center.

The interior features a living room with a dining area, fully fitted open plan kitchen, pantry, and access to the **terrace**, a bedroom with a study corner and built-in wardrobes, a bathroom with a **massage bathtub**, shower, and toilet, a guest toilet, and an entrance hall with built-in wardrobes. There is also a large **attic storage space**.

High standard equipment and finishes, air-conditioning, hardwood floors, tiles, security entry door, gas boiler, washing machine, dishwasher, induction cooktop, video entry phone. **Parking** is available in a garage next door at an additional fee.