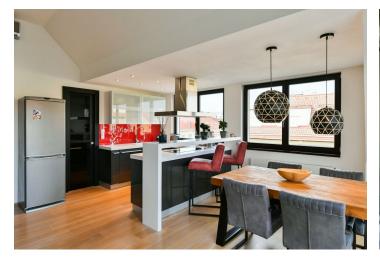

The interior features a living room with a dining area, fully fitted open plan kitchen, pantry, and access to the **terrace**, a bedroom with a study corner and built-in wardrobes, a bathroom with a **massage bathtub**, shower, and toilet, a guest toilet, and an entrance hall with built-in wardrobes. There is also a large **attic storage space**.

High standard equipment and finishes, air-conditioning, hardwood floors, tiles, security entry door, gas boiler, washing machine, dishwasher, induction cooktop, video entry phone. **Parking** is available in a garage next door at an additional fee.