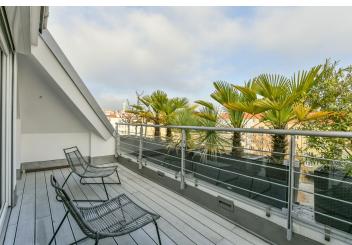

## Rented

Designer apartment with a terrace and far-reaching views including the St. Wenceslas Church. This furnished, fully airconditioned attic apartment with a 10 sq. m. terrace is on the 6th floor of a well-maintained residential building with an elevator and camera system, situated on a quiet street in Vršovice, close to Svatopluka Čecha Square and near a tram stop. A location with full amenities and services within easy reach and numerous tram connections with very good access to metro and the city center.

The interior features a living room with a dining area, fully fitted open plan kitchen, pantry, and access to the **terrace**, a bedroom with a study corner and built-in wardrobes, a bathroom with a **massage bathtub**, shower, and toilet, a guest toilet, and an entrance hall with built-in wardrobes. There is also a large **attic storage space**.