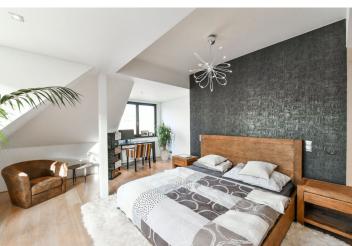

## Rented

Designer apartment with a terrace and far-reaching views including the St. Wenceslas Church. This furnished, fully airconditioned attic apartment with a 10 sq. m. terrace is on the 6th floor of a well-maintained residential building with an elevator and camera system, situated on a quiet street in Vršovice, close to Svatopluka Čecha Square and near a tram stop. A location with full amenities and services within easy reach and numerous tram connections with very good access to metro and the city center.

The interior features a living room with a dining area, fully fitted open plan kitchen, pantry, and access to the **terrace**, a bedroom with a study corner and built-in wardrobes, a bathroom with a **massage bathtub**, shower, and toilet, a guest toilet, and an entrance hall with built-in wardrobes. There is also a large **attic storage space**.

High standard equipment and finishes, air-conditioning, hardwood floors, tiles, security entry door, gas boiler, washing machine, dishwasher, induction cooktop, video entry phone. **Parking** is available in a garage next door at an additional fee.