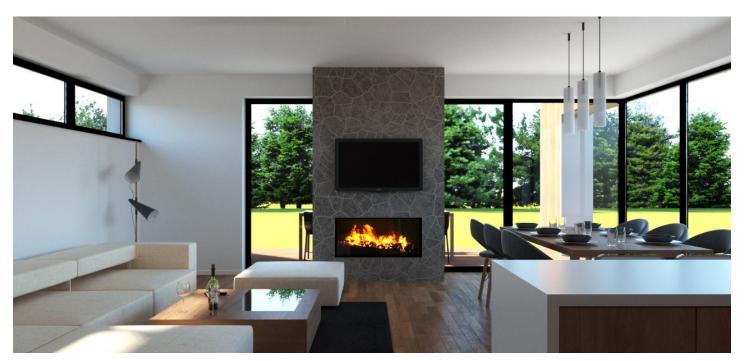

The ground floor of the villa has a separate entrance hall, storage, living room with fireplace with access to the terrace, kitchen connected to the dining room, bathroom with shower and toilet. The floor of the house consists of a night area with three bedrooms and a bathroom with shower and toilet. The floor has two balconies - each room allows access to the exterior. Convenient parking for two cars is provided on the plot directly in front of the house.

Interior 122 m<sup>2</sup> + 9 m<sup>2</sup> balconies + 33 m<sup>2</sup> terrace