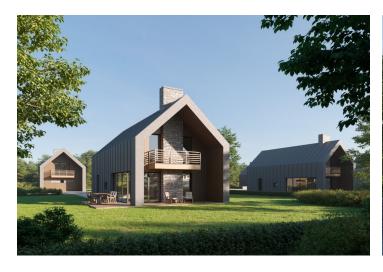

The project in Zlatnícka dolina offers for sale land with the possibility of building a modern, year-round residential villa on a turnkey basis in the recreational area of the White Carpathians just an hour from Bratislava. Land with a size from 900 to 1100 m<sup>2</sup> with the possibility of building a designed villa, or own implementation.

#### **About Project**

The project itself offers 21 plots of land with the possibility of building a twostorey villa on a turnkey basis. The plots have utilities and a private driveway. The size of the land offers plenty of space for privacy and relaxation with a wide range of sports activities around the complex.