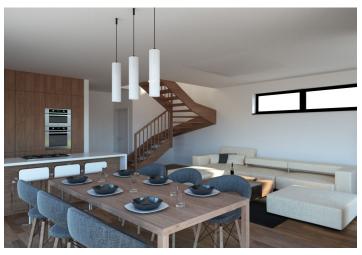

The ground floor of the villa has a separate entrance hall, storage, living room with fireplace with access to the terrace, kitchen connected to the dining room, bathroom with shower and toilet. The floor of the house consists of a night area with three bedrooms and a bathroom with shower and toilet. The floor has two balconies - each room allows access to the exterior. Convenient parking for two cars is provided on the plot directly in front of the house.

Interior 122 m<sup>2</sup> + 9 m<sup>2</sup> balconies + 33 m<sup>2</sup> terrace