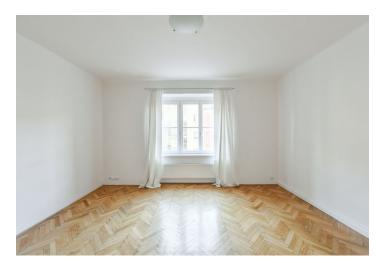

The apartment features a living room with a decorative **historic Dutch stove**, a bedroom with built-in wardrobes, plus a fully fitted eat-in kitchen with a pantry and access to the **enclosed balcony** facing the green courtyard. There is a shower room, a toilet, a hall, a fitted **walk-in closet** with utility area, and an entrance hall.