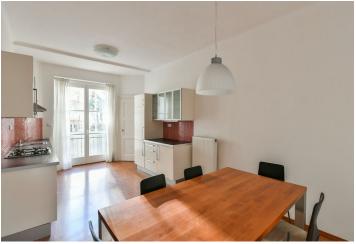

The apartment features a living room with a decorative **historic Dutch stove**, a bedroom with built-in wardrobes, plus a fully fitted eat-in kitchen with a pantry and access to the **enclosed balcony** facing the green courtyard. There is a shower room, a toilet, a hall, a fitted **walk-in closet** with utility area, and an entrance hall.