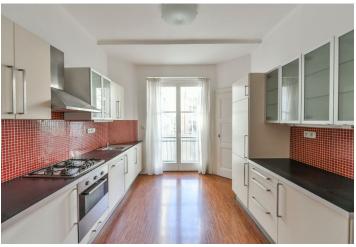

## Rented

Benefiting from an enclosed balcony, this is a refurbished unfurnished 1-bedroom apartment on the second floor of a well kept renovated residential building with a lift and preserved original details. Located in a quiet part of Žižkov, Prague 3, near the popular Parukářka and Vítkov Parks, with quick access to the city center and full amenities. With bus and tram connections, it is a few stops to Želivského metro station and Flora shopping mall.

The apartment features a living room with a decorative **historic Dutch stove**, a bedroom with built-in wardrobes, plus a fully fitted eat-in kitchen with a pantry and access to the **enclosed balcony** facing the green courtyard. There is a shower room, a toilet, a hall, a fitted **walk-in closet** with utility area, and an entrance hall.

Large windows, solid wood parquet and terazzo floors, gas boiler, dishwasher, cellar, chip entry to the building. Monthly deposit for service charges and water consumption CZK 1,500. Utilities are billed separately.