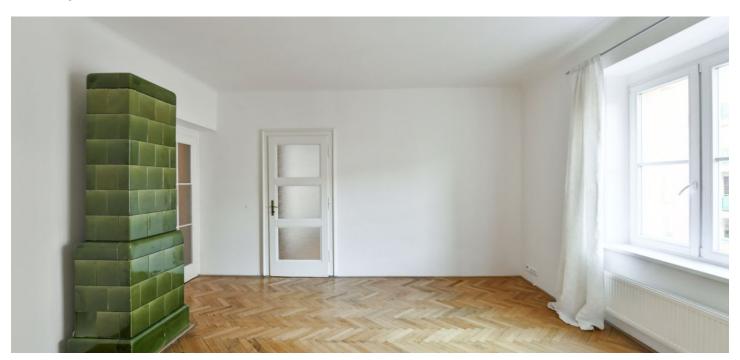

The apartment features a living room with a decorative **historic Dutch stove**, a bedroom with built-in wardrobes, plus a fully fitted eat-in kitchen with a pantry and access to the **enclosed balcony** facing the green courtyard. There is a shower room, a toilet, a hall, a fitted **walk-in closet** with utility area, and an entrance hall.