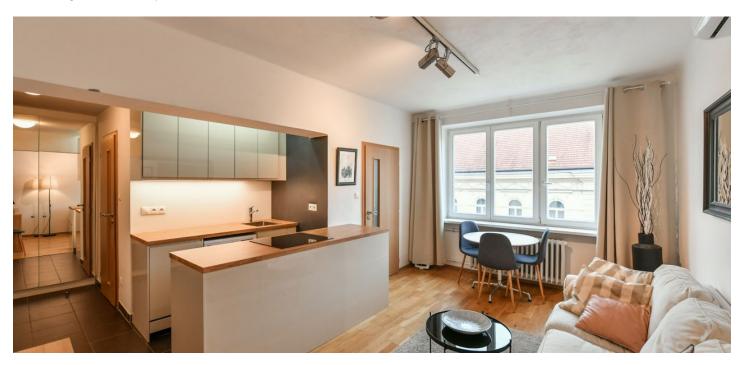

## Rented

This is a fully newly refurbished and furnished 1-bedroom apartment, situated on the 7th floor of a well kept renovated residential building with a lift. Located in a popular residential neighborhood on Vinohradská street near the Czech Radio building, just steps from the popular Riegrovy Sady Park and Wenceslas Square with access to all three Prague metro lines and full amenities within easy reach.

The interior features an **air-conditioned** living room with a dining area and a fully integrated kitchen, a bedroom with built-in storage, a shower room with a toilet, and an open entrance hall with built-in wardrobes.

Large windows, **solid wood parquet floors**, tiles, security entry door, central heating, washing machine, dishwasher, vacuum cleaner, TV, UPC cable connection for the Internet, **cellar**, shared balcony in the corridor of the building. Monthly deposit for service charges, water and heating: CZK 3000. Electricity is billed separately.