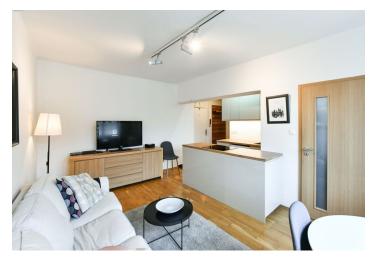

## Rented

This is a fully newly refurbished and furnished 1-bedroom apartment, situated on the 7th floor of a well kept renovated residential building with a lift. Located in a popular residential neighborhood on Vinohradská street near the Czech Radio building, just steps from the popular Riegrovy Sady Park and Wenceslas Square with access to all three Prague metro lines and full amenities within easy reach.

The interior features an **air-conditioned** living room with a dining area and a fully integrated kitchen, a bedroom with built-in storage, a shower room with a toilet, and an open entrance hall with built-in wardrobes.

Large windows, **solid wood parquet floors**, tiles, security entry door, central heating, washing machine, dishwasher, vacuum cleaner, TV, UPC cable connection for the Internet, **cellar**, shared balcony in the corridor of the building. Monthly deposit for service charges, water and heating: CZK 3000. Electricity is billed separately.