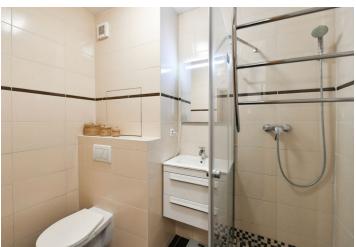

The interior features an **air-conditioned** living room with a dining area and a fully integrated kitchen, a bedroom with built-in storage, a shower room with a toilet, and an open entrance hall with built-in wardrobes.