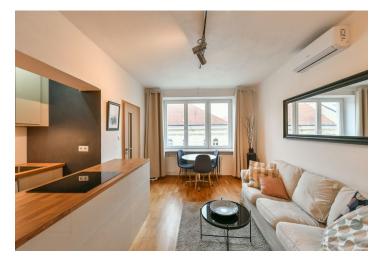

## Rented

This is a fully newly refurbished and furnished 1-bedroom apartment, situated on the 7th floor of a well kept renovated residential building with a lift. Located in a popular residential neighborhood on Vinohradská street near the Czech Radio building, just steps from the popular Riegrovy Sady Park and Wenceslas Square with access to all three Prague metro lines and full amenities within easy reach.

The interior features an **air-conditioned** living room with a dining area and a fully integrated kitchen, a bedroom with built-in storage, a shower room with a toilet, and an open entrance hall with built-in wardrobes.

Large windows, **solid wood parquet floors**, tiles, security entry door, central heating, washing machine, dishwasher, vacuum cleaner, TV, UPC cable connection for the Internet, **cellar**, shared balcony in the corridor of the building. Monthly deposit for service charges, water and heating: CZK 3000. Electricity is billed separately.