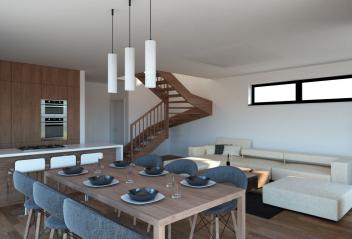

#### Villa

The ground floor of the villa has a separate entrance hall, storage, a living room with a fireplace and access to a terrace, a kitchen connected to a dining area, a bathroom with a shower, and a toilet. Upstairs is the villa's night section with three bedrooms and a bathroom with a shower and toilet. There are also two balconies that allow each upstairs room to be accessed from the outside. Convenient parking for two cars on a dedicated part of the plot directly in front of the villa.

Interior 122 sq. m. + 9 sq. m. balconies + 33 sq. m. terrace

Possibility to build a turnkey villa for EUR 215,000