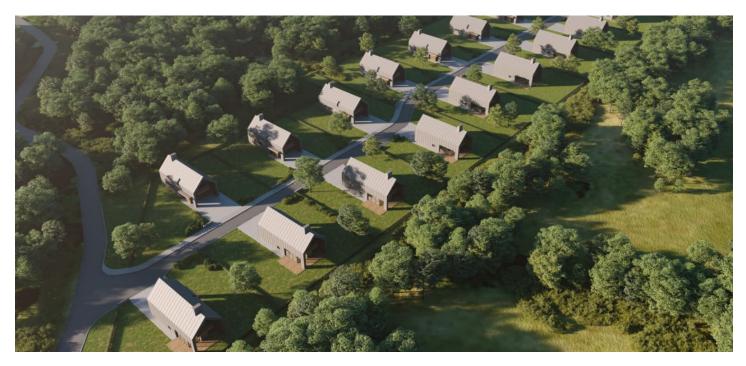

#### About the Project

The project offers 21 plots of land with the possibility of building a two-story turnkey villa. The plots are ready with all utilities and a private access road. Their size guarantees plenty of space for privacy and relaxation with a wide range of sports opportunities in the vicinity.

#### Location

The quiet location offers many active relaxation options and is full of bike paths and hiking trails. The Tarzánia cable car, a natural swimming pool, the Skalica 18-hole golf resort, and cruises along the Baťa canals are just some of the many things to enjoy in the area.