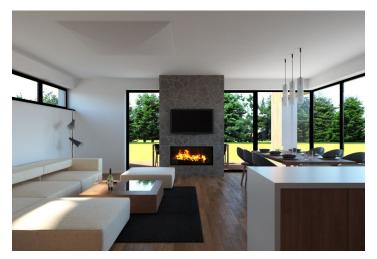

#### Villa

The ground floor of the villa has a separate entrance hall, storage, a living room with a fireplace and access to a terrace, a kitchen connected to a dining area, a bathroom with a shower, and a toilet. Upstairs is the villa's night section with three bedrooms and a bathroom with a shower and toilet. There are also two balconies that allow each upstairs room to be accessed from the outside. Convenient parking for two cars on a dedicated part of the plot directly in front of the villa.