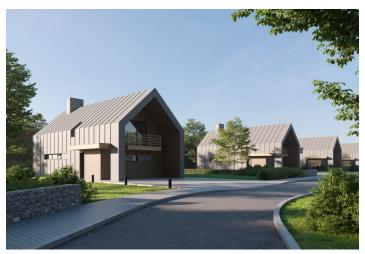

#### About the Project

The project offers 21 plots of land with the possibility of building a two-story turnkey villa. The plots are ready with all utilities and a private access road. Their size guarantees plenty of space for privacy and relaxation with a wide range of sports opportunities in the vicinity.

#### Villa

The ground floor of the villa has a separate entrance hall, storage, a living room with a fireplace and access to a terrace, a kitchen connected to a dining area, a bathroom with a shower, and a toilet. Upstairs is the villa's night section with three bedrooms and a bathroom with a shower and toilet. There are also two balconies that allow each upstairs room to be accessed from the outside. Convenient parking for two cars on a dedicated part of the plot directly in front of the villa.