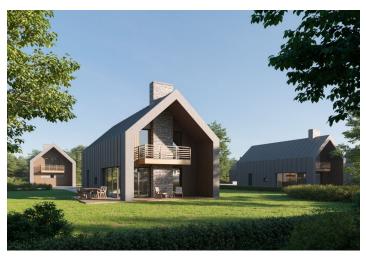

#### Villa

The ground floor of the villa has a separate entrance hall, storage, a living room with a fireplace and access to a terrace, a kitchen connected to a dining area, a bathroom with a shower, and a toilet. Upstairs is the villa's night section with three bedrooms and a bathroom with a shower and toilet. There are also two balconies that allow each upstairs room to be accessed from the outside. Convenient parking for two cars on a dedicated part of the plot directly in front of the villa.

Interior 122 sq. m. + 9 sq. m. balconies + 33 sq. m. terrace

Possibility to build a turnkey villa for EUR 215,000