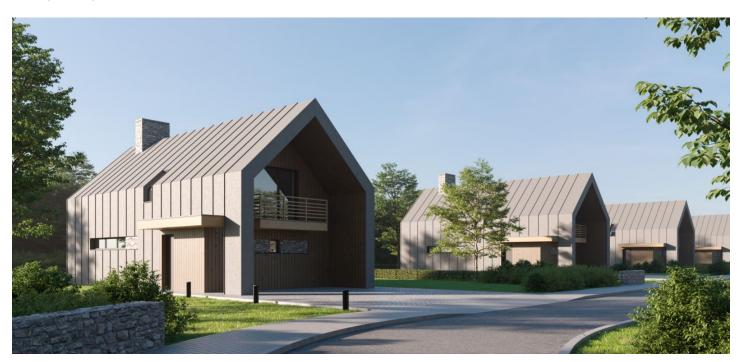

#### Villa

The ground floor of the villa has a separate entrance hall, storage, living room with fireplace with access to the terrace, kitchen connected to the dining room, bathroom with shower and toilet. The floor of the house consists of a night area with three bedrooms and a bathroom with shower and toilet. The floor has two balconies - each room allows access to the exterior. Convenient parking for two cars is provided on the plot directly in front of the house.

Interior 122 m<sup>2</sup> + 9 m<sup>2</sup> balconies + 33 m<sup>2</sup> terrace