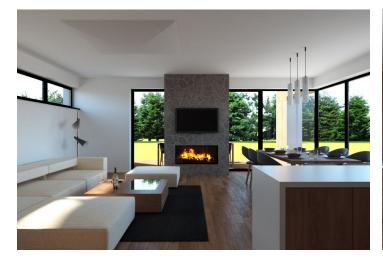

#### Villa

The ground floor of the villa has a separate entrance hall, storage, living room with fireplace with access to the terrace, kitchen connected to the dining room, bathroom with shower and toilet. The floor of the house consists of a night area with three bedrooms and a bathroom with shower and toilet. The floor has two balconies - each room allows access to the exterior. Convenient parking for two cars is provided on the plot directly in front of the house.