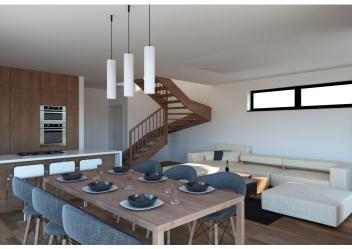

#### Villa

The ground floor of the villa has a separate entrance hall, storage, living room with fireplace with access to the terrace, kitchen connected to the dining room, bathroom with shower and toilet. The floor of the house consists of a night area with three bedrooms and a bathroom with shower and toilet. The floor has two balconies - each room allows access to the exterior. Convenient parking for two cars is provided on the plot directly in front of the house.

Interior 122 m<sup>2</sup> + 9 m<sup>2</sup> balconies + 33 m<sup>2</sup> terrace