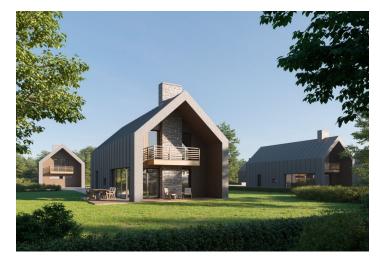

#### Villa

The ground floor of the villa has a separate entrance hall, storage, living room with fireplace with access to the terrace, kitchen connected to the dining room, bathroom with shower and toilet. The floor of the house consists of a night area with three bedrooms and a bathroom with shower and toilet. The floor has two balconies - each room allows access to the exterior. Convenient parking for two cars is provided on the plot directly in front of the house.

Interior 122 m<sup>2</sup> + 9 m<sup>2</sup> balconies + 33 m<sup>2</sup> terrace