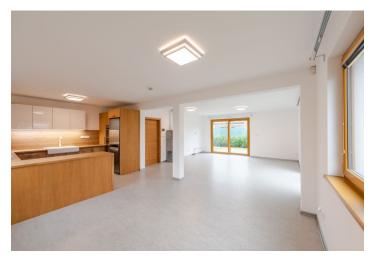

The interior features a spacious living room with an original **slow burning stove**, a dining area and a fully fitted open plan kitchen, 3 bedrooms, 2 bathrooms, a guest toilet, laundry, a **terrace**, a **walk-in closet**, and an entrance hall with built-in storage.

**Quality finishes and equipment, natural materials**, marmoleum floors, built-in wardrobes and storage, hardwood kitchen, doors and storage, electric heating, central vacuum cleaner, alarm, automatic irrigation. **Parking** for up to 3 cars is available on the plot. Utilities are CZK 5000 per month.