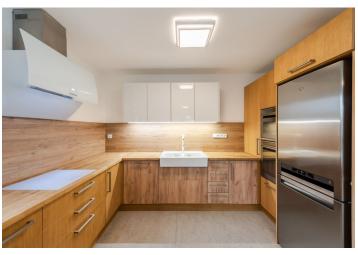

The interior features a spacious living room with an original **slow burning stove**, a dining area and a fully fitted open plan kitchen, 3 bedrooms, 2 bathrooms, a guest toilet, laundry, a **terrace**, a **walk-in closet**, and an entrance hall with built-in storage.

**Quality finishes and equipment, natural materials**, marmoleum floors, built-in wardrobes and storage, hardwood kitchen, doors and storage, electric heating, central vacuum cleaner, alarm, automatic irrigation. **Parking** for up to 3 cars is available on the plot. Utilities are CZK 5000 per month.