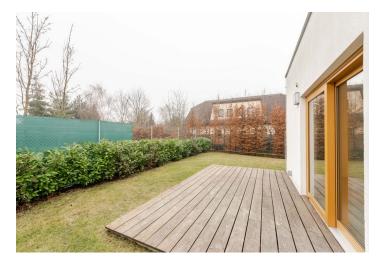

The interior features a spacious living room with an original **slow burning stove**, a dining area and a fully fitted open plan kitchen, 3 bedrooms, 2 bathrooms, a guest toilet, laundry, a **terrace**, a **walk-in closet**, and an entrance hall with built-in storage.

**Quality finishes and equipment, natural materials**, marmoleum floors, built-in wardrobes and storage, hardwood kitchen, doors and storage, electric heating, central vacuum cleaner, alarm, automatic irrigation. **Parking** for up to 3 cars is available on the plot. Utilities are CZK 5000 per month.