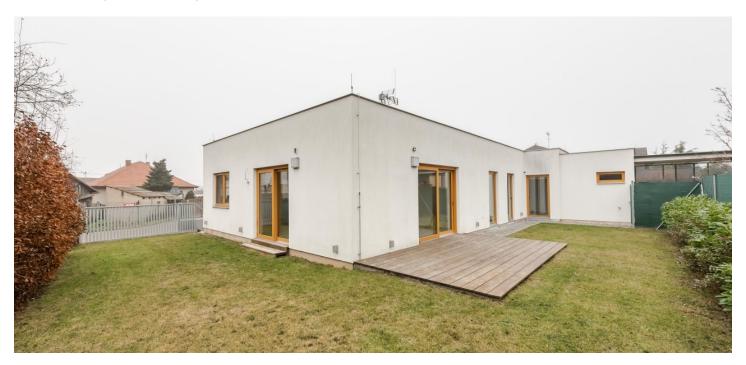

## Rented

This is a single storey low energy 3-bedroom 3-bathroom semidetached house located in a quiet and secure residential area in the village of Horní Jirčany, just a few min. walk from the local forest. The center of Prague is accessible in 20 min. by car, there are bus connections to Budějovická metro station (line C), and the village has great access to the Prague Ring Road and the D1 highway. There is a children's playground within walking distance, and more amenities are in Jesenice, less than five min. away by car or bus. Complete amenities and services are available in nearby Průhonice and Čestlice. Conveniently located for the Sunny Canadian International School, Adventure School, Da Vinci and the PBS international school.

**Quality finishes and equipment, natural materials**, marmoleum floors, built-in wardrobes and storage, hardwood kitchen, doors and storage, electric heating, central vacuum cleaner, alarm, automatic irrigation. **Parking** for up to 3 cars is available on the plot. Utilities are CZK 5000 per month.