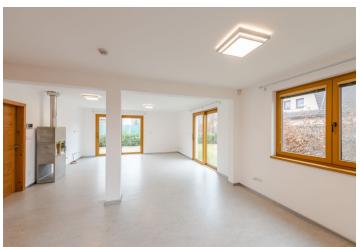

The interior features a spacious living room with an original **slow burning stove**, a dining area and a fully fitted open plan kitchen, 3 bedrooms, 2 bathrooms, a guest toilet, laundry, a **terrace**, a **walk-in closet**, and an entrance hall with built-in storage.

**Quality finishes and equipment, natural materials**, marmoleum floors, built-in wardrobes and storage, hardwood kitchen, doors and storage, electric heating, central vacuum cleaner, alarm, automatic irrigation. **Parking** for up to 3 cars is available on the plot. Utilities are CZK 5000 per month.