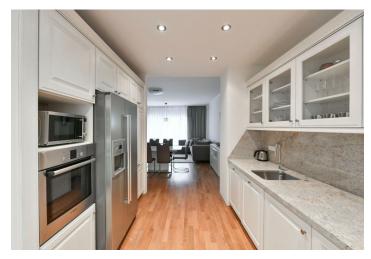

The interior features an air-conditioned living room with floor-to-ceiling windows providing views of the green courtyard garden, plus a fully fitted and equipped open plan kitchen with access to the terrace with an automatic retractable awning. There is a bedroom with an en-suite bathroom (bathtub, walk-in shower, bidet, toilet) and terrace access, an additional guest toilet with utility area, and an entrance hall.

Hardwood floors, tiles, built-in wardrobes, security entry door, washer, dryer, dishwasher, American type fridge, microwave oven, basic kitchenware, TV, cellar. A garage parking space is included. Monthly deposit for service charges, water and heating: CZK 8,000/month. Electricity is paid extra.