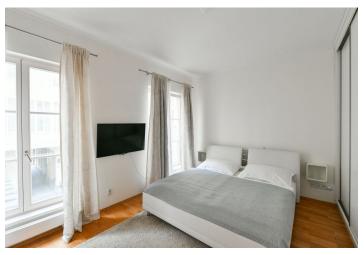

## Rented

This is a fully furnished renovated 1-bedroom apartment with a 23 m<sup>2</sup> terrace facing the courtyard, on the first floor of a modern residence - a refurbished 19th century palace with a lift, a 24/7 reception, security and parking. Centrally located just moments from the Prague Main Train Station, Masaryk Train Station and a tram stop, a few min. walk from Wenceslas Square with all three Prague metro lines and full amenities in the area. Just a short walk from the historic center with numerous sights and historic monuments, cultural venues, and quality shops, cafes, and restaurants.

The interior features an air-conditioned living room with floor-to-ceiling windows providing views of the green courtyard garden, plus a fully fitted and equipped open plan kitchen with access to the terrace with an automatic retractable awning. There is a bedroom with an en-suite bathroom (bathtub, walk-in shower, bidet, toilet) and terrace access, an additional guest toilet with utility area, and an entrance hall.

Hardwood floors, tiles, built-in wardrobes, security entry door, washer, dryer, dishwasher, American type fridge, microwave oven, basic kitchenware, TV, cellar. A garage parking space is included. Monthly deposit for service charges, water and heating: CZK 8,000/month. Electricity is paid extra.