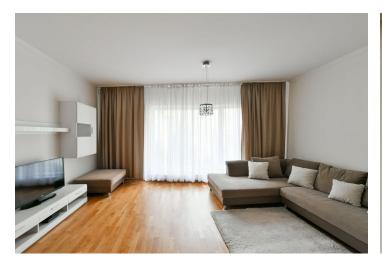

## Rented

This is a fully furnished renovated 1-bedroom apartment with a 23 m<sup>2</sup> terrace facing the courtyard, on the first floor of a modern residence - a refurbished 19th century palace with a lift, a 24/7 reception, security and parking. Centrally located just moments from the Prague Main Train Station, Masaryk Train Station and a tram stop, a few min. walk from Wenceslas Square with all three Prague metro lines and full amenities in the area. Just a short walk from the historic center with numerous sights and historic monuments, cultural venues, and quality shops, cafes, and restaurants.

The interior features an air-conditioned living room with floor-to-ceiling windows providing views of the green courtyard garden, plus a fully fitted and equipped open plan kitchen with access to the terrace with an automatic retractable awning. There is a bedroom with an en-suite bathroom (bathtub, walk-in shower, bidet, toilet) and terrace access, an additional guest toilet with utility area, and an entrance hall.