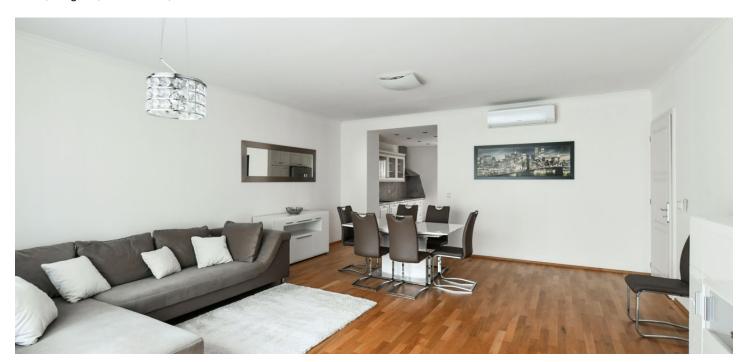

## Rented

This is a fully furnished renovated 1-bedroom apartment with a 23 m<sup>2</sup> terrace facing the courtyard, on the first floor of a modern residence - a refurbished 19th century palace with a lift, a 24/7 reception, security and parking. Centrally located just moments from the Prague Main Train Station, Masaryk Train Station and a tram stop, a few min. walk from Wenceslas Square with all three Prague metro lines and full amenities in the area. Just a short walk from the historic center with numerous sights and historic monuments, cultural venues, and quality shops, cafes, and restaurants.

The interior features an air-conditioned living room with floor-to-ceiling windows providing views of the green courtyard garden, plus a fully fitted and equipped open plan kitchen with access to the terrace with an automatic retractable awning. There is a bedroom with an en-suite bathroom (bathtub, walk-in shower, bidet, toilet) and terrace access, an additional guest toilet with utility area, and an entrance hall.

Hardwood floors, tiles, built-in wardrobes, security entry door, washer, dryer, dishwasher, American type fridge, microwave oven, basic kitchenware, TV, cellar. A garage parking space is included. Monthly deposit for service charges, water and heating: CZK 8,000/month. Electricity is paid extra.