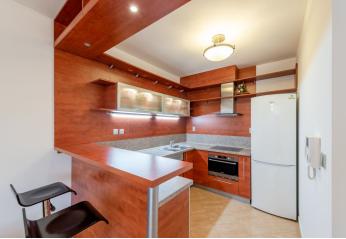

In a new building on the border of Old Town and Karlova Ves on the banks of the Danube River, we offer this spacious one-bedroom apartment with a loggia and views of untouched nature.

The layout of the apartment consists of an entrance hall with a built-in wardrobe, a bathroom with a bathtub and a toilet, a bedroom with access to the **loggia**, and a spacious living room with a kitchen and a dining area. The living room also has access to a loggia with **unique views of the greenery** and the Karlova Ves branch of the Danube. The apartment comes with a parking space in the garage of the building and a cellar.

The standard of the apartment includes **wooden floors, aluminum windows**, external electric aluminum blinds, granite window sills, fire safety doors, a video intercom, a fully equipped kitchen, and a Bosch dishwasher.