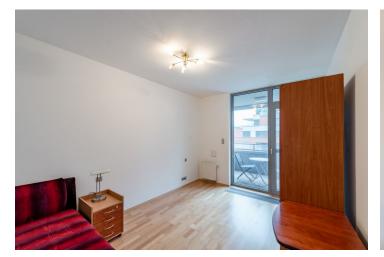

In a new building on the border of Old Town and Karlova Ves on the banks of the Danube River, we offer this spacious one-bedroom apartment with a loggia and views of untouched nature.

The layout of the apartment consists of an entrance hall with a built-in wardrobe, a bathroom with a bathtub and a toilet, a bedroom with access to the **loggia**, and a spacious living room with a kitchen and a dining area. The living room also has access to a loggia with **unique views of the greenery** and the Karlova Ves branch of the Danube. The apartment comes with a parking space in the garage of the building and a cellar.

The standard of the apartment includes **wooden floors, aluminum windows**, external electric aluminum blinds, granite window sills, fire safety doors, a video intercom, a fully equipped kitchen, and a Bosch dishwasher.