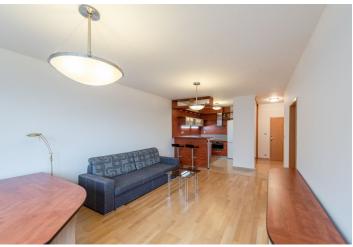

In a new building on the border of Old Town and Karlova Ves on the banks of the Danube River, we offer this spacious one-bedroom apartment with a loggia and views of untouched nature.

The layout of the apartment consists of an entrance hall with a built-in wardrobe, a bathroom with a bathtub and a toilet, a bedroom with access to the **loggia**, and a spacious living room with a kitchen and a dining area. The living room also has access to a loggia with **unique views of the greenery** and the Karlova Ves branch of the Danube. The apartment comes with a parking space in the garage of the building and a cellar.

The standard of the apartment includes **wooden floors, aluminum windows**, external electric aluminum blinds, granite window sills, fire safety doors, a video intercom, a fully equipped kitchen, and a Bosch dishwasher.