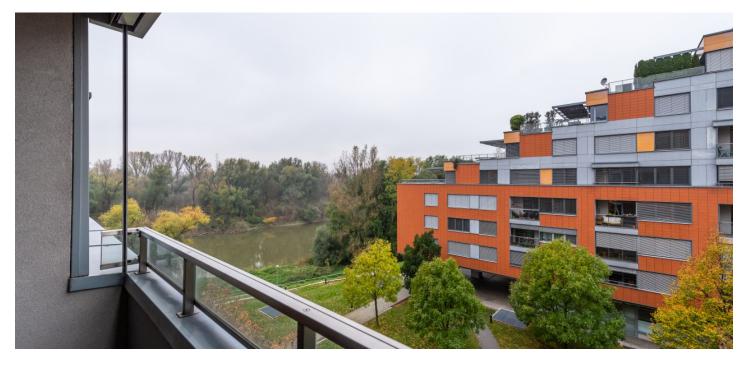

In a new building on the border of Old Town and Karlova Ves on the banks of the Danube River, we offer this spacious one-bedroom apartment with a loggia and views of untouched nature.

The layout of the apartment consists of an entrance hall with a built-in wardrobe, a bathroom with a bathtub and a toilet, a bedroom with access to the **loggia**, and a spacious living room with a kitchen and a dining area. The living room also has access to a loggia with **unique views of the greenery** and the Karlova Ves branch of the Danube. The apartment comes with a parking space in the garage of the building and a cellar.

The location is known for its peace and quiet due to the proximity of a forest park, for its sports opportunities, as well as complete civic amenities within walking distance. You can reach the city center by public transport or by car in only a few minutes.