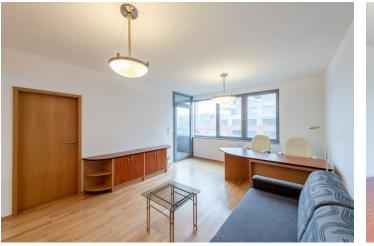

In a new building on the border of Old Town and Karlova Ves on the banks of the Danube River, we offer this spacious one-bedroom apartment with a loggia and views of untouched nature.

The layout of the apartment consists of an entrance hall with a built-in wardrobe, a bathroom with a bathtub and a toilet, a bedroom with access to the **loggia**, and a spacious living room with a kitchen and a dining area. The living room also has access to a loggia with **unique views of the greenery** and the Karlova Ves branch of the Danube. The apartment comes with a parking space in the garage of the building and a cellar.

The standard of the apartment includes **wooden floors, aluminum windows**, external electric aluminum blinds, granite window sills, fire safety doors, a video intercom, a fully equipped kitchen, and a Bosch dishwasher.