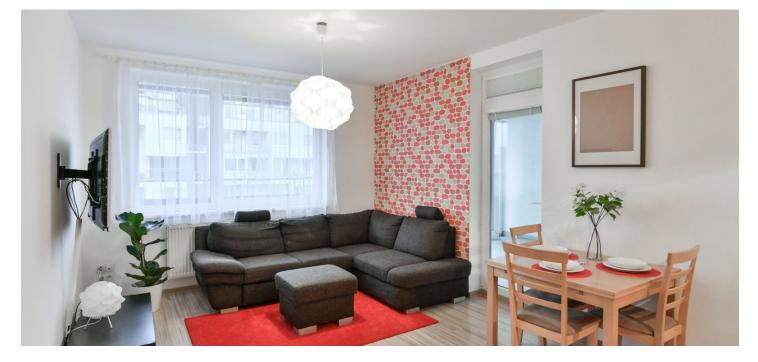

Benefiting from a 15 m<sup>2</sup> north-east facing terrace, this furnished 2bedroom apartment is situated on the 11th floor in the Nová Harfa residential project with 24/7 security and parking. Set in a quiet part of Vysočany, in close vicinity of the Zahrádky Park, the Rokytka river valley and a popular bike and in-line trail. Location with very good access to the city center - a tram stop is a three min. walk away (three stops to Palmovka metro) and full amenities within easy reach incl. a supermarket, the Harfa and Galerie Fénix shopping centers, restaurants, cafes, Sazka Arena multipurpose venue, and more.

The apartment includes a living room with a fully fitted open plan kitchen, an adjacent study / bedroom with access to the **terrace** offering far reaching views, a master bedroom, a bathroom with a bathtub and a toilet, a **walk-in closet**, and an entrance hall.

Laminated floors, tiles, French windows, blinds, washing machine, dishwasher, microwave oven, basic kitchenware, TV, two lifts, chip entry to the building. An on-line **garage parking** space is included. Monthly deposit for service charges, water and heating CZK 3,000. Electricity is paid extra (CZK1.050/mo.).