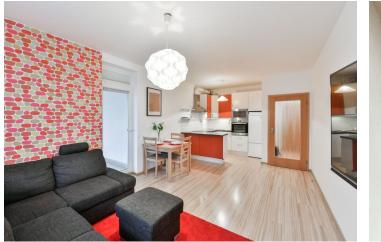

The apartment includes a living room with a fully fitted open plan kitchen, an adjacent study / bedroom with access to the **terrace** offering far reaching views, a master bedroom, a bathroom with a bathtub and a toilet, a **walk-in closet**, and an entrance hall.

Laminated floors, tiles, French windows, blinds, washing machine, dishwasher, microwave oven, basic kitchenware, TV, two lifts, chip entry to the building. An on-line **garage parking** space is included. Monthly deposit for service charges, water and heating CZK 3,000. Electricity is paid extra (CZK1.050/mo.).