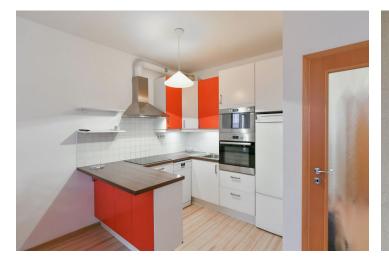

The apartment includes a living room with a fully fitted open plan kitchen, an adjacent study / bedroom with access to the **terrace** offering far reaching views, a master bedroom, a bathroom with a bathtub and a toilet, a **walk-in closet**, and an entrance hall.

Laminated floors, tiles, French windows, blinds, washing machine, dishwasher, microwave oven, basic kitchenware, TV, two lifts, chip entry to the building. An on-line **garage parking** space is included. Monthly deposit for service charges, water and heating CZK 3,000. Electricity is paid extra (CZK1.050/mo.).