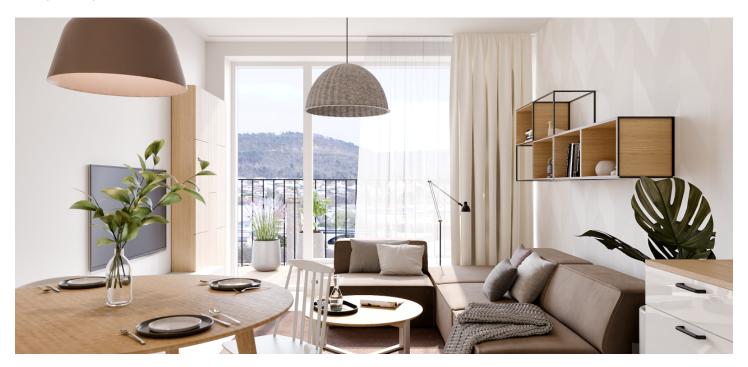

The well-thought-out layout of the unit situated on the 2nd floor consists of a living room with a preparation for a kitchen, a bathroom, and a large entrance hall.

Facilities will include floating laminate floors, large-format plastic six-chamber windows with insulated **triple-glazed panes**, high-level **noise insulation**, and a preparation for exterior window blinds, a **recuperation unit** to ensure **clean air**, a fire safety entrance door (class 4), and a home videophone. Central heat distribution. Necessity to purchase a parking space at extra cost.