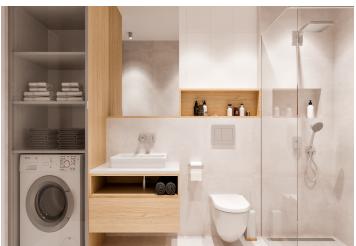

The well-thought-out layout of the unit situated on the 2nd floor consists of a living room with a preparation for a kitchen, a bathroom, and a large entrance hall.

Facilities will include floating laminate floors, large-format plastic six-chamber windows with insulated **triple-glazed panes**, high-level **noise insulation**, and a preparation for exterior window blinds, a **recuperation unit** to ensure **clean air**, a fire safety entrance door (class 4), and a home videophone. Central heat distribution. Necessity to purchase a parking space at extra cost.