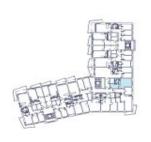

The well-thought-out layout of the unit situated on the 2nd floor consists of a living room with a preparation for a kitchen, a bathroom, and a large entrance hall.

Facilities will include floating laminate floors, large-format plastic six-chamber windows with insulated **triple-glazed panes**, high-level **noise insulation**, and a preparation for exterior window blinds, a **recuperation unit** to ensure **clean air**, a fire safety entrance door (class 4), and a home videophone. Central heat distribution. Necessity to purchase a parking space at extra cost.