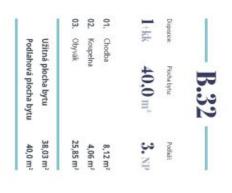

## **Apartment Studio (1+kk)**

40 m², Beroun, Na Parkáně

| Total area       | 40 m²                       |
|------------------|-----------------------------|
| Parking          | Parking space at extra cost |
| Cellar           | -                           |
| PENB             | G                           |
| Reference number | 37713                       |

Total floor area 40 m², interier 38.02 m².