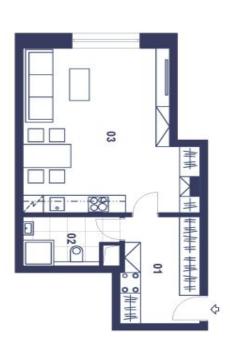

The well-thought-out layout of the unit situated on the 2nd floor consists of a living room with a preparation for a kitchen, a bathroom, and a large entrance hall.

Facilities will include floating laminate floors, large-format plastic six-chamber windows with insulated **triple-glazed panes**, high-level **noise insulation**, and a preparation for exterior window blinds, a **recuperation unit** to ensure **clean air**, a fire safety entrance door (class 4), and a home videophone. Central heat distribution. Necessity to purchase a parking space at extra cost.