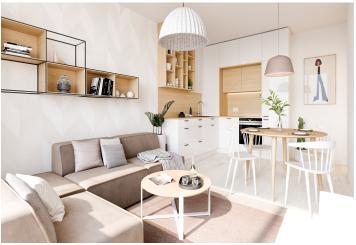

The well-thought-out layout of the unit situated on the 2nd floor consists of a living room with a preparation for a kitchen, a bathroom, and a large entrance hall.

Facilities will include floating laminate floors, large-format plastic six-chamber windows with insulated **triple-glazed panes**, high-level **noise insulation**, and a preparation for exterior window blinds, a **recuperation unit** to ensure **clean air**, a fire safety entrance door (class 4), and a home videophone. Central heat distribution. Necessity to purchase a parking space at extra cost.