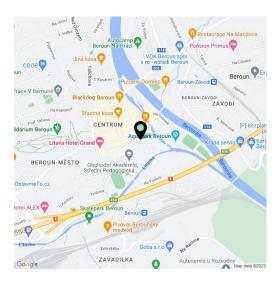

The project suitable for **families with children** offers housing in a pleasant, quiet location. In the immediate vicinity, there is a winter stadium, water park, indoor pool, gym, football field, tennis hall, squash court, bowling, **bike trails**, and more. Within easy reach are schools from kindergartens to secondary schools, shops including a supermarket, Husovo Square with **traditional markets**, a pharmacy, and other services. A **bus stop** and the **train station**, with links to Prague, are **a 9-minute walk from the building**. The city is surrounded on all sides by hills, forests, and popular tourist destinations include **Karlštejn Castle**, the Koněpruské Caves, or the area surrounding the flooded America quarry. Thanks to its strategic location by the D5 highway, driving to Prague takes only a few minutes, to Pilsen about 45 minutes, and to the border with Germany less than an hour and a half.