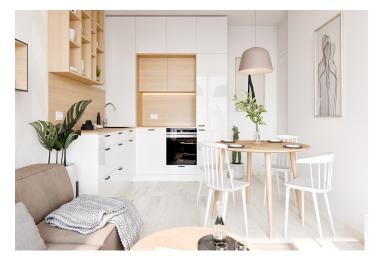

The well-thought-out layout of the unit situated on the 2nd floor consists of a living room with a preparation for a kitchen, a bathroom, and a large entrance hall.

Facilities will include floating laminate floors, large-format plastic six-chamber windows with insulated **triple-glazed panes**, high-level **noise insulation**, and a preparation for exterior window blinds, a **recuperation unit** to ensure **clean air**, a fire safety entrance door (class 4), and a home videophone. Central heat distribution. Necessity to purchase a parking space at extra cost.