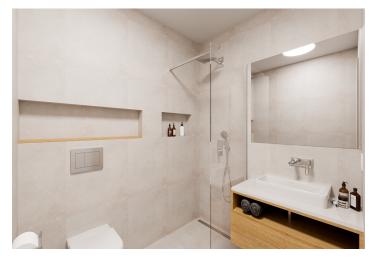

The well-thought-out layout of the unit situated on the 3rd floor consists of a living room with a preparation for a kitchen, a bathroom, and a large entrance hall.

Facilities will include floating laminate floors, large-format plastic six-chamber windows with insulated **triple-glazed panes**, high-level **noise insulation**, and a preparation for exterior window blinds, a **recuperation unit** to ensure **clean air**, a fire safety entrance door (class 4), and a home videophone. Central heat distribution. Necessity to purchase a parking space at extra cost.