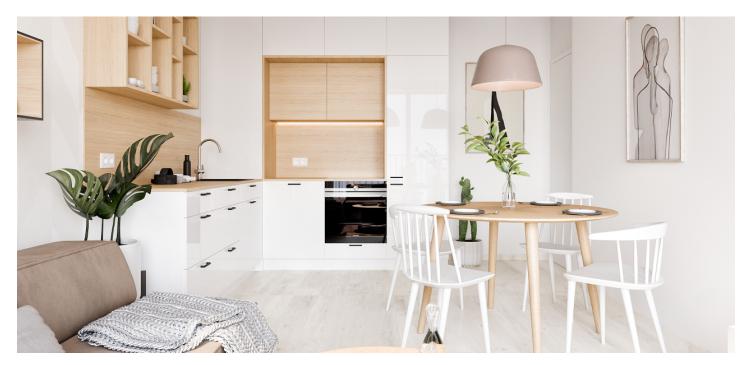

The well-thought-out layout of the unit situated on the 3rd floor consists of a living room with a preparation for a kitchen, a bathroom, and a large entrance hall.

Facilities will include floating laminate floors, large-format plastic six-chamber windows with insulated **triple-glazed panes**, high-level **noise insulation**, and a preparation for exterior window blinds, a **recuperation unit** to ensure **clean air**, a fire safety entrance door (class 4), and a home videophone. Central heat distribution. Necessity to purchase a parking space at extra cost.