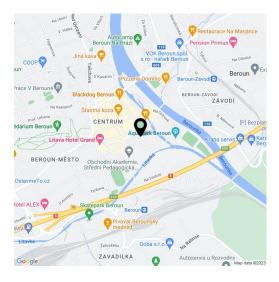

The project suitable for **families with children** offers housing in a pleasant, quiet location. In the immediate vicinity, there is a winter stadium, water park, indoor pool, gym, football field, tennis hall, squash court, bowling, **bike trails**, and more. Within easy reach are schools from kindergartens to secondary schools, shops including a supermarket, Husovo Square with **traditional markets**, a pharmacy, and other services. A **bus stop** and the **train station**, with links to Prague, are a **9-minute walk from the building**. The city is surrounded on all sides by hills, forests, and popular tourist destinations include **Karlštejn Castle**, the Koněpruské Caves, or the area surrounding the flooded America quarry. Thanks to its strategic location by the D5 highway, driving to Prague takes only a few minutes, to Pilsen about 45 minutes, and to the border with Germany less than an hour and a half.