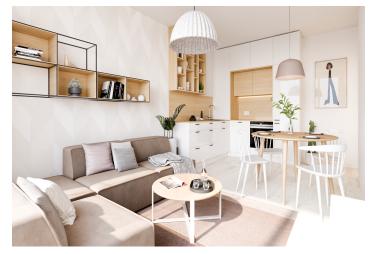

The well-thought-out layout of the unit situated on the 3rd floor consists of a living room with a preparation for a kitchen, a bathroom, and a large entrance hall.

Facilities will include floating laminate floors, large-format plastic six-chamber windows with insulated **triple-glazed panes**, high-level **noise insulation**, and a preparation for exterior window blinds, a **recuperation unit** to ensure **clean air**, a fire safety entrance door (class 4), and a home videophone. Central heat distribution. Necessity to purchase a parking space at extra cost.