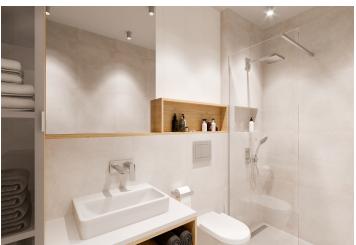

The well-thought-out layout of the unit situated on the 3rd floor consists of a living room with a preparation for a kitchen, a bathroom, and a large entrance hall.

Facilities will include floating laminate floors, large-format plastic six-chamber windows with insulated **triple-glazed panes**, high-level **noise insulation**, and a preparation for exterior window blinds, a **recuperation unit** to ensure **clean air**, a fire safety entrance door (class 4), and a home videophone. Central heat distribution. Necessity to purchase a parking space at extra cost.