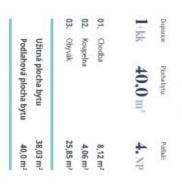

## **Apartment Studio (1+kk)**

40 m², Beroun, Na Parkáně

| Total area       | 40 m²                       |
|------------------|-----------------------------|
| Parking          | Parking space at extra cost |
| Cellar           | -                           |
| PENB             | В                           |
| Reference number | 37712                       |

Subject to special legal conditions.

Total floor area 40 m², interier 38.03 m².