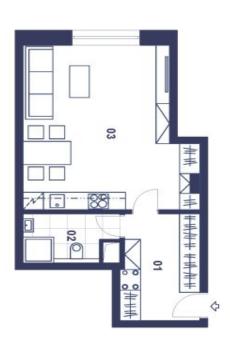

The well-thought-out layout of the unit situated on the 3rd floor consists of a living room with a preparation for a kitchen, a bathroom, and a large entrance hall.

Facilities will include floating laminate floors, large-format plastic six-chamber windows with insulated **triple-glazed panes**, high-level **noise insulation**, and a preparation for exterior window blinds, a **recuperation unit** to ensure **clean air**, a fire safety entrance door (class 4), and a home videophone. Central heat distribution. Necessity to purchase a parking space at extra cost.