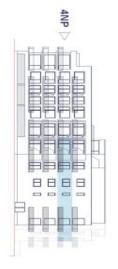

The well-thought-out layout of the unit situated on the 3rd floor consists of a living room with a preparation for a kitchen, a bathroom, and a large entrance hall.

Facilities will include floating laminate floors, large-format plastic six-chamber windows with insulated **triple-glazed panes**, high-level **noise insulation**, and a preparation for exterior window blinds, a **recuperation unit** to ensure **clean air**, a fire safety entrance door (class 4), and a home videophone. Central heat distribution. Necessity to purchase a parking space at extra cost.