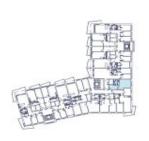

The well-thought-out layout of the unit situated on the 3rd floor consists of a living room with a preparation for a kitchen, a bathroom, and a large entrance hall.

Facilities will include floating laminate floors, large-format plastic six-chamber windows with insulated **triple-glazed panes**, high-level **noise insulation**, and a preparation for exterior window blinds, a **recuperation unit** to ensure **clean air**, a fire safety entrance door (class 4), and a home videophone. Central heat distribution. Necessity to purchase a parking space at extra cost.

Subject to special legal conditions.

Total floor area 40 m², interier 38.03 m².