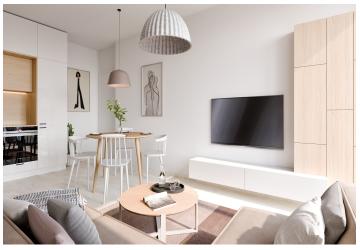

Sold

The well-thought-out layout of the unit situated on the 1st floor consists of a living room with a preparation for a kitchen and a **glass wall** towards **southfacing** balcony overlooking a park, 2 bedrooms, 2 bathrooms, a large entrance hall, and a closet.

Facilities will include floating laminate floors, large-format plastic six-chamber windows with insulated **triple-glazed panes**, high-level **noise insulation**, and a preparation for exterior window blinds, a **recuperation unit** to ensure **clean air**, a fire safety entrance door (class 4), and a home videophone. Central heat distribution. Necessity to purchase a parking space at extra cost.