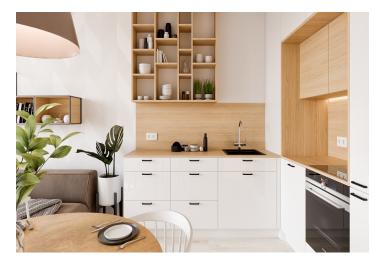

Sold

The well-thought-out layout of the unit situated on the 1st floor consists of a living room with a preparation for a kitchen and a **glass wall** towards **southfacing** balcony overlooking a park, 2 bedrooms, 2 bathrooms, a large entrance hall, and a closet.

Facilities will include floating laminate floors, large-format plastic six-chamber windows with insulated **triple-glazed panes**, high-level **noise insulation**, and a preparation for exterior window blinds, a **recuperation unit** to ensure **clean air**, a fire safety entrance door (class 4), and a home videophone. Central heat distribution. Necessity to purchase a parking space at extra cost.