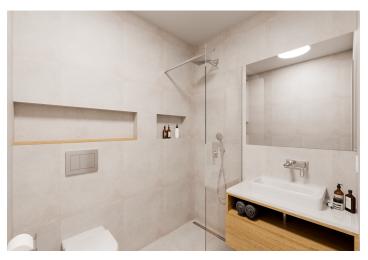

Sold

The well-thought-out layout of the unit situated on the 1st floor consists of a living room with a preparation for a kitchen and a **glass wall** towards **southfacing** balcony overlooking a park, 2 bedrooms, 2 bathrooms, a large entrance hall, and a closet.

Facilities will include floating laminate floors, large-format plastic six-chamber windows with insulated **triple-glazed panes**, high-level **noise insulation**, and a preparation for exterior window blinds, a **recuperation unit** to ensure **clean air**, a fire safety entrance door (class 4), and a home videophone. Central heat distribution. Necessity to purchase a parking space at extra cost.