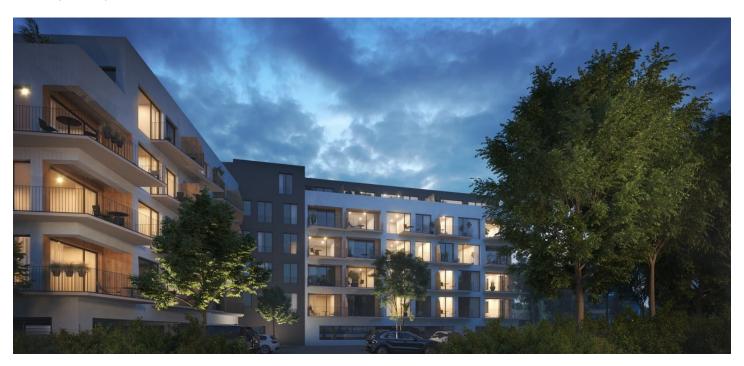

\* Area of the unit according to the Civil Code. The area consists of the sum total area of the entire unit bounded by perimeter walls.

This new high standard apartment, with a balcony and the possibility of buying a parking space, is being built in the premium BERLITA residential project located in a quiet place in the center of Beroun near the main square and several parks, just a few minutes by car or public transport from Prague. The apartment will be move-in ready in the middle of 2022.

The project suitable for **families with children** offers housing in a pleasant, quiet location. In the immediate vicinity, there is a winter stadium, water park, indoor pool, gym, football field, tennis hall, squash court, bowling, **bike trails**, and more. Within easy reach are schools from kindergartens to secondary schools, shops including a supermarket, Husovo Square with **traditional markets**, a pharmacy, and other services. A **bus stop** and the **train station**, with links to Prague, are **a 9-minute walk from the building**. The city is surrounded on all sides by hills, forests, and popular tourist destinations include **Karlštejn Castle**, the Koněpruské Caves, or the area surrounding the flooded America quarry. Thanks to its strategic location by the D5 highway, driving to Prague takes only a few minutes, to Pilsen about 45 minutes, and to the border with Germany less than an hour and a half.