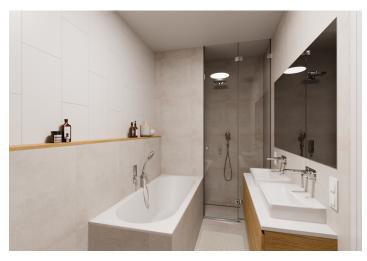

Sold

The well-thought-out layout of the unit situated on the 1st floor consists of a living room with a preparation for a kitchen and a **glass wall** towards **southfacing** balcony overlooking a park, 2 bedrooms, 2 bathrooms, a large entrance hall, and a closet.

Facilities will include floating laminate floors, large-format plastic six-chamber windows with insulated **triple-glazed panes**, high-level **noise insulation**, and a preparation for exterior window blinds, a **recuperation unit** to ensure **clean air**, a fire safety entrance door (class 4), and a home videophone. Central heat distribution. Necessity to purchase a parking space at extra cost.