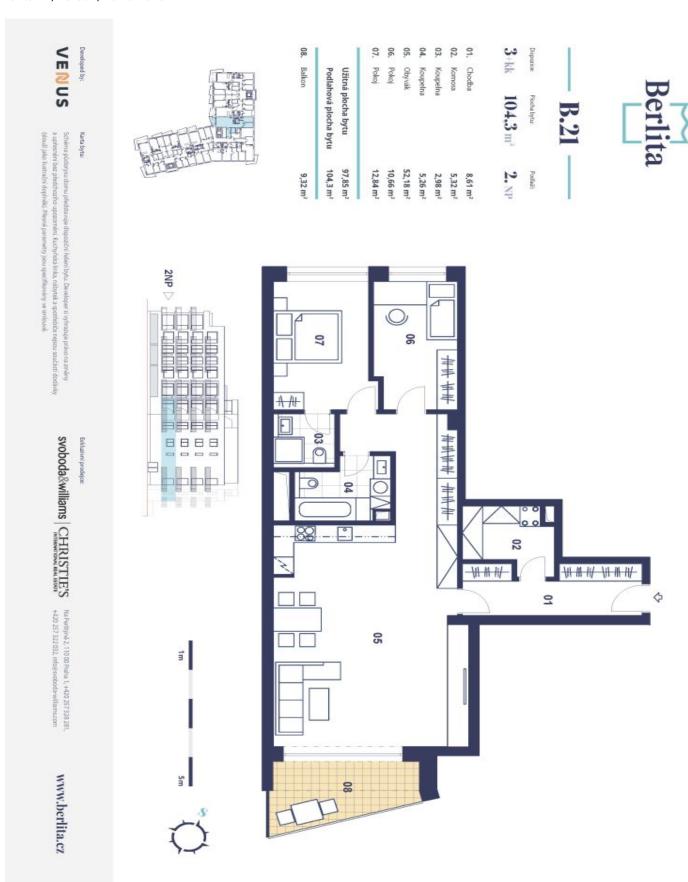

## Apartment Two-bedroom (3+kk)

104.3 m², Beroun, Na Parkáně

| Total area       | 114 m²                      |
|------------------|-----------------------------|
| Floor area*      | 104 m²                      |
| Balcony          | 9 m²                        |
| Parking          | Parking space at extra cost |
| Cellar           | -                           |
| PENB             | В                           |
| Reference number | 37694                       |

Sold

The well-thought-out layout of the unit situated on the 1st floor consists of a living room with a preparation for a kitchen and a **glass wall** towards **southfacing** balcony overlooking a park, 2 bedrooms, 2 bathrooms, a large entrance hall, and a closet.

Total floor area 104.3 m², interier 97.85 m², balcony 9.32 m².