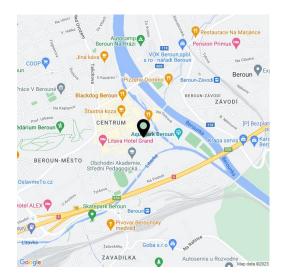

The project suitable for **families with children** offers housing in a pleasant, quiet location. In the immediate vicinity, there is a winter stadium, water park, indoor pool, gym, football field, tennis hall, squash court, bowling, **bike trails**, and more. Within easy reach are schools from kindergartens to secondary schools, shops including a supermarket, Husovo Square with **traditional markets**, a pharmacy, and other services. A **bus stop** and the **train station**, with links to Prague, are **a 9-minute walk from the building**. The city is surrounded on all sides by hills, forests, and popular tourist destinations include **Karlštejn Castle**, the Koněpruské Caves, or the area surrounding the flooded America quarry. Thanks to its strategic location by the D5 highway, driving to Prague takes only a few minutes, to Pilsen about 45 minutes, and to the border with Germany less than an hour and a half.