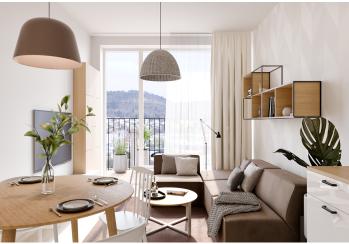

The well-thought-out layout of the unit situated on the 5th floor consists of a living room with a preparation for a kitchen and a **glass wall** towards a **terrace with a river view**, 2 bedrooms, a bathroom, a separate toilet and a large entrance hall.

Facilities will include floating laminate floors, large-format plastic sixchamber windows with insulated **triple-glazed panes**, high-level **noise insulation**, and a preparation for exterior window blinds, a **recuperation unit** to ensure **clean air**, a fire safety entrance door (class 4), and a home videophone. Central heat distribution. Necessity to purchase a parking space at extra cost.