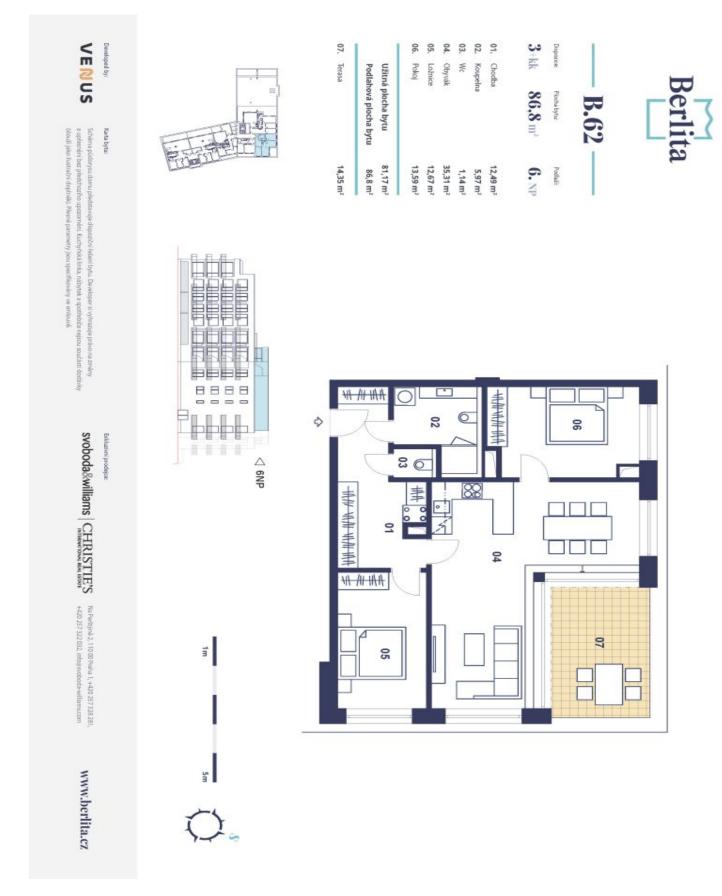

## Apartment Two-bedroom (3+kk)

86.8 m², Beroun, Na Parkáně

| Total area       | 101 m²                      |
|------------------|-----------------------------|
| Floor area*      | 87 m²                       |
| Terrace          | 14 m²                       |
| Parking          | Parking space at extra cost |
| Cellar           | -                           |
| PENB             | G                           |
| Reference number | 37692                       |

The well-thought-out layout of the unit situated on the 5th floor consists of a living room with a preparation for a kitchen and a **glass wall** towards a **terrace with a river view**, 2 bedrooms, a bathroom, a separate toilet and a large entrance hall.

Total floor area 86.8 m², interier 81.17 m², balcony 14.35 m².

Svoboda & Williams s.r.o. info@svoboda-williams.com www.svoboda-williams.com Prague +420 257 328 281 +420 724 551 238 Brno +420 543 250 711 +420 724 551 238 Bratislava +421 948 939 938 **PDF created** 14. 03. 2025, 04:39