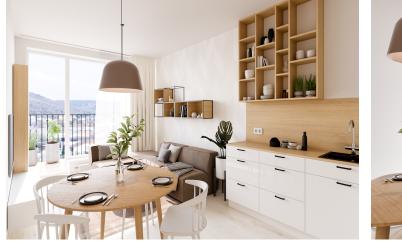

The well-thought-out layout of the unit situated on the 5th floor consists of a living room with a preparation for a kitchen and a **glass wall** towards a **terrace with a river view**, 2 bedrooms, a bathroom, a separate toilet and a large entrance hall.

Facilities will include floating laminate floors, large-format plastic sixchamber windows with insulated **triple-glazed panes**, high-level **noise insulation**, and a preparation for exterior window blinds, a **recuperation unit** to ensure **clean air**, a fire safety entrance door (class 4), and a home videophone. Central heat distribution. Necessity to purchase a parking space at extra cost.