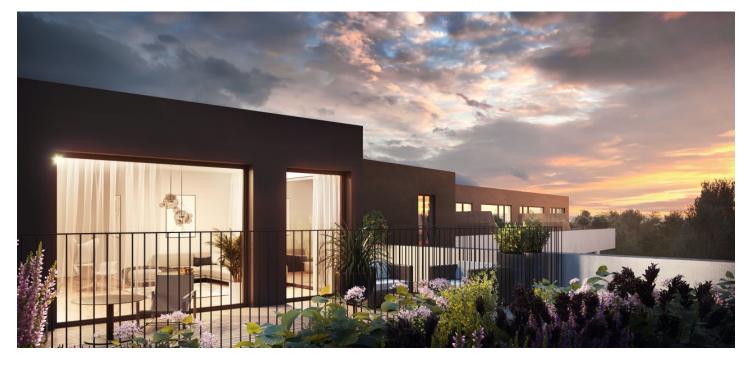

\* Area of the unit according to the Civil Code. The area consists of the sum total area of the entire unit bounded by perimeter walls.

This new high standard apartment, with a terrace and the possibility of buying a parking space, is being built in the premium BERLITA residential project located in a quiet place in the center of Beroun near the main square and several parks, just a few minutes by car or public transport from Prague. The apartment will be move-in ready in the middle of 2022.

The well-thought-out layout of the unit situated on the 5th floor consists of a living room with a preparation for a kitchen and a **glass wall** towards a **terrace with a river view**, 2 bedrooms, a bathroom, a separate toilet and a large entrance hall.

The project suitable for **families with children** offers housing in a pleasant, quiet location. In the immediate vicinity, there is a winter stadium, water park, indoor pool, gym, football field, tennis hall, squash court, bowling, **bike trails**, and more. Within easy reach are schools from kindergartens to secondary schools, shops including a supermarket, Husovo Square with **traditional markets**, a pharmacy, and other services. A **bus stop** and the **train station**, with links to Prague, are **a 9-minute walk from the building**. The city is surrounded on all sides by hills, forests, and popular tourist destinations include **Karlštejn Castle**, the Koněpruské Caves, or the area surrounding the flooded America quarry. Thanks to its strategic location by the D5 highway, driving to Prague takes only a few minutes, to Pilsen about 45 minutes, and to the border with Germany less than an hour and a half.