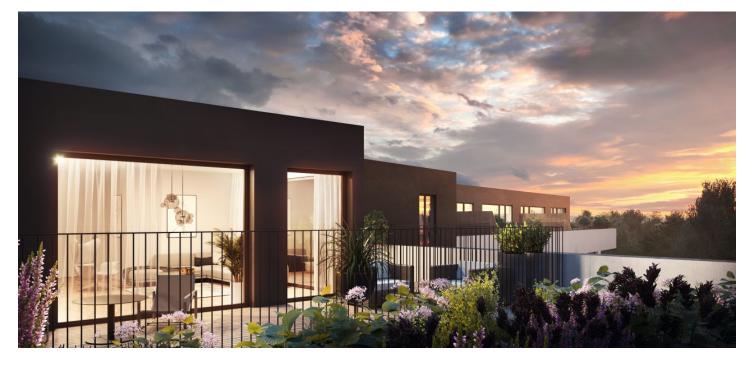

The well-thought-out layout of the unit situated on the 5th floor consists of a living room with a preparation for a kitchen and a **glass wall** towards a **south-facing terrace** overlooking a park, 3 bedrooms (one with access to the terrace), 2 bathrooms, and a large entrance hall.

Facilities will include floating laminate floors, large-format plastic sixchamber windows with insulated **triple-glazed panes**, high-level **noise insulation**, and a preparation for exterior window blinds, a **recuperation unit** to ensure **clean air**, a fire safety entrance door (class 4), and a home videophone. Central heat distribution. Necessity to purchase a parking space at extra cost.