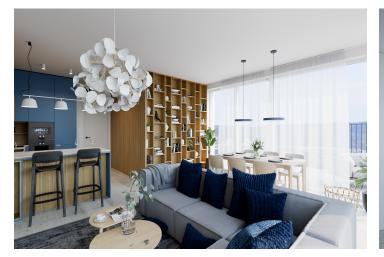

The well-thought-out layout of the unit situated on the 5th floor consists of a living room with a preparation for a kitchen and a **glass wall** towards a **south-facing terrace** overlooking a park, 3 bedrooms (one with access to the terrace), 2 bathrooms, and a large entrance hall.

Facilities will include floating laminate floors, large-format plastic sixchamber windows with insulated **triple-glazed panes**, high-level **noise insulation**, and a preparation for exterior window blinds, a **recuperation unit** to ensure **clean air**, a fire safety entrance door (class 4), and a home videophone. Central heat distribution. Necessity to purchase a parking space at extra cost.