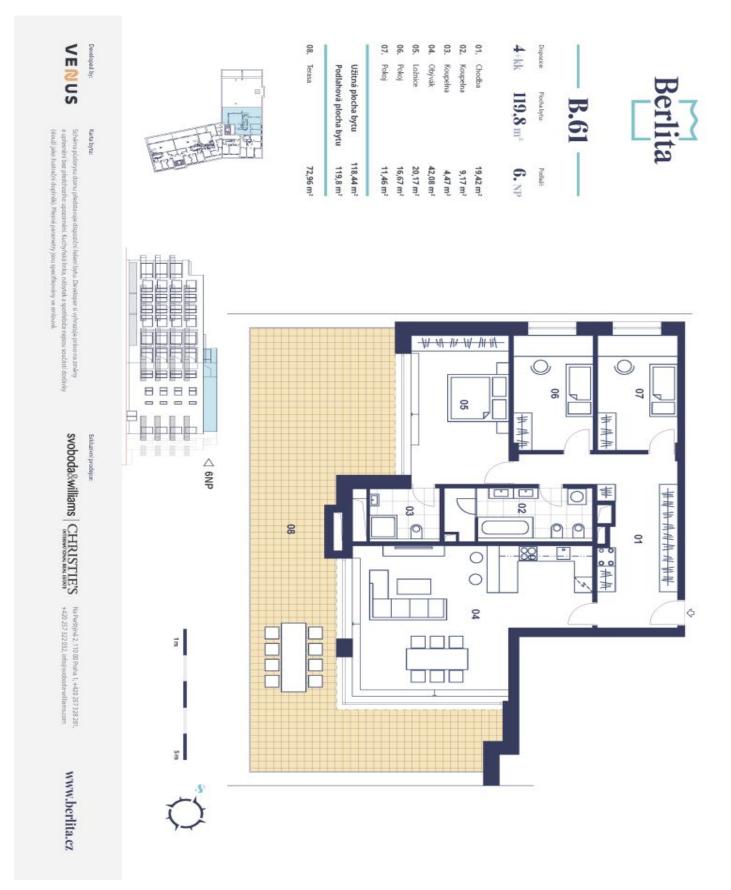

## Apartment Three-bedroom (4+kk)

119.8 m², Beroun, Na Parkáně

| Total area       | 193 m²                      |
|------------------|-----------------------------|
| Floor area*      | 120 m²                      |
| Terrace          | 73 m²                       |
| Parking          | Parking space at extra cost |
| Cellar           | -                           |
| PENB             | G                           |
| Reference number | 37678                       |

Total floor area 119.8 m², interier 118.44 m², balcony 72.96 m²..

Sold

Svoboda & Williams s.r.o. info@svoboda-williams.com www.svoboda-williams.com **Prague** +420 257 328 281 +420 724 551 238

Brno +420 543 250 711 +420 724 551 238 **Bratislava** +421 948 939 938 **PDF created** 13. 03. 2025, 14:17