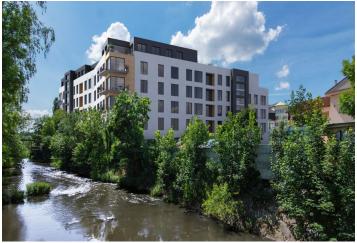

\* Area of the unit according to the Civil Code. The area consists of the sum total area of the entire unit bounded by perimeter walls.

This new high standard apartment, with a large terrace and the possibility of buying a parking space, is being built in the premium BERLITA residential project located in a quiet place in the center of Beroun near the main square and several parks, just a few minutes by car or public transport from Prague. The apartment will be move-in ready in the middle of 2022.

The project suitable for **families with children** offers housing in a pleasant, quiet location. In the immediate vicinity, there is a winter stadium, water park, indoor pool, gym, football field, tennis hall, squash court, bowling, **bike trails**, and more. Within easy reach are schools from kindergartens to secondary schools, shops including a supermarket, Husovo Square with **traditional markets**, a pharmacy, and other services. A **bus stop** and the **train station**, with links to Prague, are **a 9-minute walk from the building**. The city is surrounded on all sides by hills, forests, and popular tourist destinations include **Karlštejn Castle**, the Koněpruské Caves, or the area surrounding the flooded America quarry. Thanks to its strategic location by the D5 highway, driving to Prague takes only a few minutes, to Pilsen about 45 minutes, and to the border with Germany less than an hour and a half.