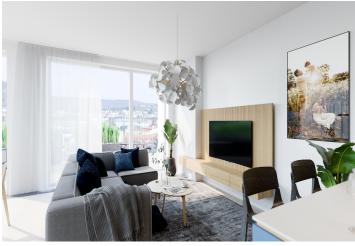

The well-thought-out layout of the unit situated on the 5th floor consists of a living room with a preparation for a kitchen and a **glass wall** towards a **south-facing terrace** overlooking a park, 3 bedrooms (one with access to the terrace), 2 bathrooms, and a large entrance hall.

Facilities will include floating laminate floors, large-format plastic sixchamber windows with insulated **triple-glazed panes**, high-level **noise insulation**, and a preparation for exterior window blinds, a **recuperation unit** to ensure **clean air**, a fire safety entrance door (class 4), and a home videophone. Central heat distribution. Necessity to purchase a parking space at extra cost.