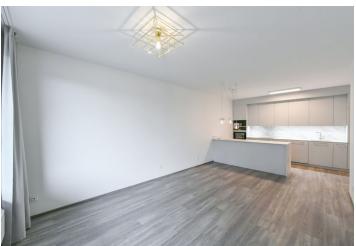

The interior features a living room with a fully fitted open plan kitchen, 2 bedrooms, and 2 bathrooms (walk-in shower, toilet / bathtub, toilet). There is a laundry room, and an entrance hall with built-in wardrobes and storage. The **terrace** is accessible from all main rooms.

Vinyl floors, tiles, French windows, central heating, washer, dryer, dishwasher, induction cooktop, microwave oven, **cellar**. A **garage parking** space is included. Monthly deposit for service charges, water and heating CZK 5,000. Electricity is billed separately.