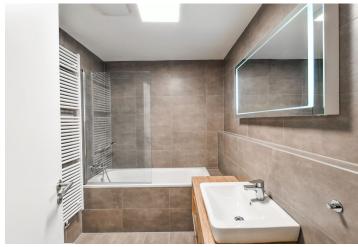

The interior features a living room with a fully fitted open plan kitchen, 2 bedrooms, and 2 bathrooms (walk-in shower, toilet / bathtub, toilet). There is a laundry room, and an entrance hall with built-in wardrobes and storage. The **terrace** is accessible from all main rooms.

Vinyl floors, tiles, French windows, central heating, washer, dryer, dishwasher, induction cooktop, microwave oven, **cellar**. A **garage parking** space is included. Monthly deposit for service charges, water and heating CZK 5,000. Electricity is billed separately.