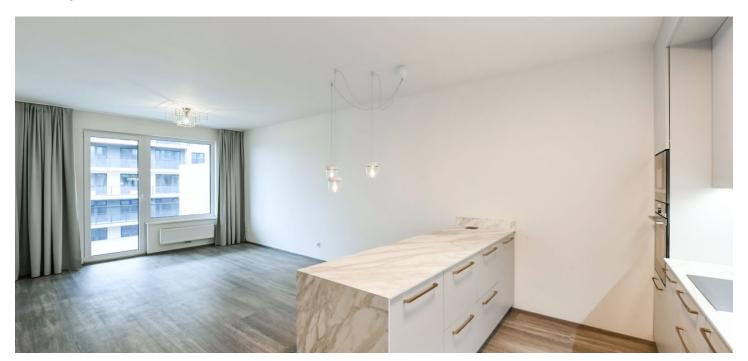

The interior features a living room with a fully fitted open plan kitchen, 2 bedrooms, and 2 bathrooms (walk-in shower, toilet / bathtub, toilet). There is a laundry room, and an entrance hall with built-in wardrobes and storage. The **terrace** is accessible from all main rooms.

Vinyl floors, tiles, French windows, central heating, washer, dryer, dishwasher, induction cooktop, microwave oven, **cellar**. A **garage parking** space is included. Monthly deposit for service charges, water and heating CZK 5,000. Electricity is billed separately.