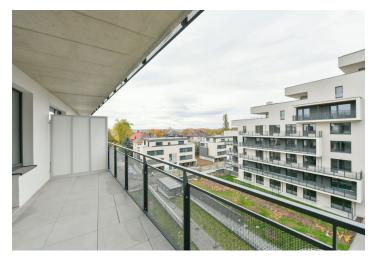

## Rented

Benefiting from a 21 m² south-west facing terrace, this is a brand new 2-bedroom 2-bathroom apartment on the fifth floor of the recently built Tulipa Třebešín residential project, a few steps from Jiřího Karena Park and near the Malešický Park and Forest. Situated on the edge of a quiet and green residential area on the Strašnice and Vinohrady neighborhoods divide, in a location with full amenities within easy reach and bus connections to the city center, about a 10 minute walk to Želivského metro station.

The interior features a living room with a fully fitted open plan kitchen, 2 bedrooms, and 2 bathrooms (walk-in shower, toilet / bathtub, toilet). There is a laundry room, and an entrance hall with built-in wardrobes and storage. The **terrace** is accessible from all main rooms.