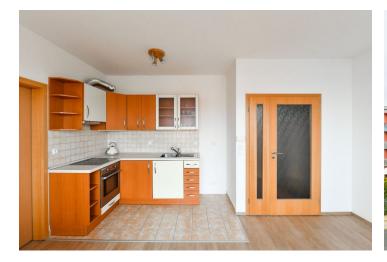

The interior includes a living room with a fully fitted open plan kitchen and **balcony** access, a bedroom with an en-suite bathroom with a bathtub and a toilet, an additional separate toilet, and an entrance hall.

Vinyl floors, tiles, security entry door, blinds, independent gas heating, induction cooktop, alarm, **cellar**, lift. A **garage parking** space is included. Service charges and water: CZK 3000 per month. Gas and electricity are billed separately (transfer to the tenant).