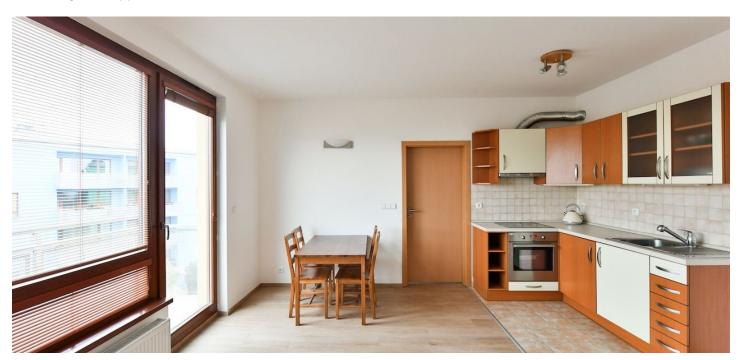

## Rented

This is a semi furnished 1-bedroom apartment with a balcony and green views, on the third floor in a modern gated residential project with a 24/7 reception and security, a children's playground and underground parking. Located in a quiet Prague 6 neigborhood near the Japanese School, about 15 min. by car from the city center, wihin quick reach of full amenities. Conveniently located for the airport and Prague 6 international schools, within easy reach of Divoká Šárka natural preserve and Hvězda and Ladronka Parks.

The interior includes a living room with a fully fitted open plan kitchen and **balcony** access, a bedroom with an en-suite bathroom with a bathtub and a toilet, an additional separate toilet, and an entrance hall.

Vinyl floors, tiles, security entry door, blinds, independent gas heating, induction cooktop, alarm, **cellar**, lift. A **garage parking** space is included. Service charges and water: CZK 3000 per month. Gas and electricity are billed separately (transfer to the tenant).