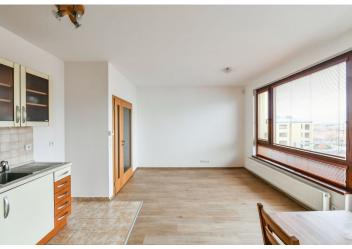

## Rented

This is a semi furnished 1-bedroom apartment with a balcony and green views, on the third floor in a modern gated residential project with a 24/7 reception and security, a children's playground and underground parking. Located in a quiet Prague 6 neigborhood near the Japanese School, about 15 min. by car from the city center, wihin quick reach of full amenities. Conveniently located for the airport and Prague 6 international schools, within easy reach of Divoká Šárka natural preserve and Hvězda and Ladronka Parks.

The interior includes a living room with a fully fitted open plan kitchen and **balcony** access, a bedroom with an en-suite bathroom with a bathtub and a toilet, an additional separate toilet, and an entrance hall.

Vinyl floors, tiles, security entry door, blinds, independent gas heating, induction cooktop, alarm, **cellar**, lift. A **garage parking** space is included. Service charges and water: CZK 3000 per month. Gas and electricity are billed separately (transfer to the tenant).