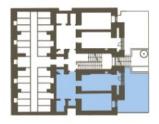

The southeast-facing basement unit consists of an entrance hall with a preparation for a kitchen, a living room with access to the courtyard, a bedroom, a bathroom, and a separate toilet. Both rooms face the quiet courtyard.

Floor area 58.8 m², courtyard 27.8 m², cellar 2.2 m². The photo is of a model apartment, visualizations are illustrative.

In addition to regular property viewings, we also offer real-time **video viewings** via WhatsApp, FaceTime, Messenger, Skype, and other apps.