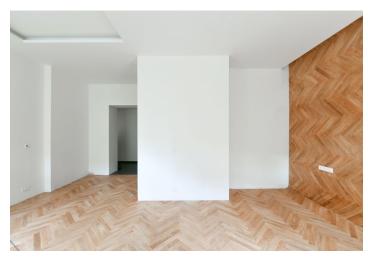

The southeast-facing basement unit consists of an entrance hall with a preparation for a kitchen, a living room with access to the courtyard, a bedroom, a bathroom, and a separate toilet. Both rooms face the quiet courtyard.

The project consists of a thorough, complete reconstruction that respects the original architect's intention, which is, however, sensitively complemented by modern amenities. The apartment boasts **first-class materials** from the world's leading manufacturers and the interior will be finished to a **standard selected by the client**. All standards include wooden casement windows, **oak parquet floors**, **Graniti Fiandre** tiles, Grohe and Laufen bathroom sanitary ware, and lacquered interior doors. Heating is by an **electric boiler**. The unit comes with a **cellar**.

Floor area 58.8 m², courtyard 27.8 m², cellar 2.2 m². The photo is of a model apartment, visualizations are illustrative.

In addition to regular property viewings, we also offer real-time **video viewings** via WhatsApp, FaceTime, Messenger, Skype, and other apps.