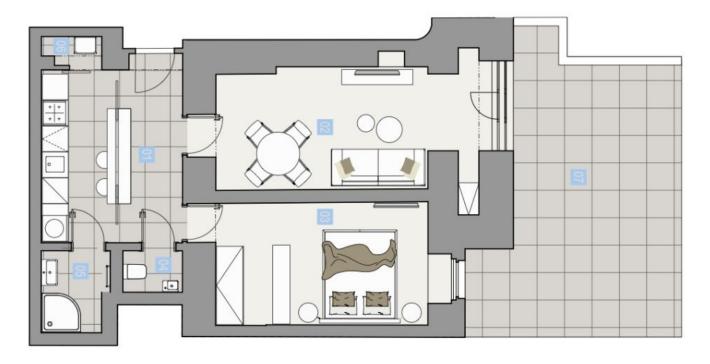

The southeast-facing basement unit consists of an entrance hall with a preparation for a kitchen, a living room with access to the courtyard, a bedroom, a bathroom, and a separate toilet. Both rooms face the quiet courtyard.

Floor area 58.8 m², courtyard 27.8 m², cellar 2.2 m². The photo is of a model apartment, visualizations are illustrative.

In addition to regular property viewings, we also offer real-time **video viewings** via WhatsApp, FaceTime, Messenger, Skype, and other apps.