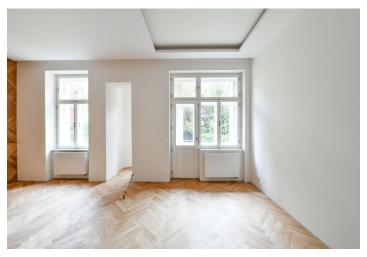

The southeast-facing basement unit consists of an entrance hall with a preparation for a kitchen, a living room with access to the courtyard, a bedroom, a bathroom, and a separate toilet. Both rooms face the quiet courtyard.

The project consists of a thorough, complete reconstruction that respects the original architect's intention, which is, however, sensitively complemented by modern amenities. The apartment boasts **first-class materials** from the world's leading manufacturers and the interior will be finished to a **standard selected by the client**. All standards include wooden casement windows, **oak parquet floors**, **Graniti Fiandre** tiles, Grohe and Laufen bathroom sanitary ware, and lacquered interior doors. Heating is by an **electric boiler**. The unit comes with a **cellar**.

Floor area 58.8 m², courtyard 27.8 m², cellar 2.2 m². The photo is of a model apartment, visualizations are illustrative.

In addition to regular property viewings, we also offer real-time **video viewings** via WhatsApp, FaceTime, Messenger, Skype, and other apps.