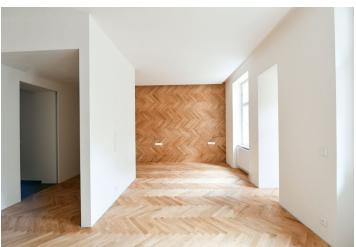

The southeast-facing basement unit consists of an entrance hall with a preparation for a kitchen, a living room with access to the courtyard, a bedroom, a bathroom, and a separate toilet. Both rooms face the quiet courtyard.

The project consists of a thorough, complete reconstruction that respects the original architect's intention, which is, however, sensitively complemented by modern amenities. The apartment boasts **first-class materials** from the world's leading manufacturers and the interior will be finished to a **standard selected by the client**. All standards include wooden casement windows, **oak parquet floors**, **Graniti Fiandre** tiles, Grohe and Laufen bathroom sanitary ware, and lacquered interior doors. Heating is by an **electric boiler**. The unit comes with a **cellar**.

Floor area 58.8 m², courtyard 27.8 m², cellar 2.2 m². The photo is of a model apartment, visualizations are illustrative.

In addition to regular property viewings, we also offer real-time **video viewings** via WhatsApp, FaceTime, Messenger, Skype, and other apps.