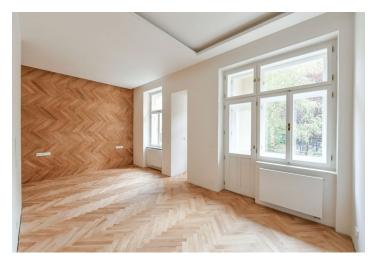

The southeast-facing basement unit consists of an entrance hall with a preparation for a kitchen, a living room with access to the courtyard, a bedroom, a bathroom, and a separate toilet. Both rooms face the quiet courtyard.

The project consists of a thorough, complete reconstruction that respects the original architect's intention, which is, however, sensitively complemented by modern amenities. The apartment boasts **first-class materials** from the world's leading manufacturers and the interior will be finished to a **standard selected by the client**. All standards include wooden casement windows, **oak parquet floors**, **Graniti Fiandre** tiles, Grohe and Laufen bathroom sanitary ware, and lacquered interior doors. Heating is by an **electric boiler**. The unit comes with a **cellar**.

Floor area 58.8 m², courtyard 27.8 m², cellar 2.2 m². The photo is of a model apartment, visualizations are illustrative.

In addition to regular property viewings, we also offer real-time **video viewings** via WhatsApp, FaceTime, Messenger, Skype, and other apps.