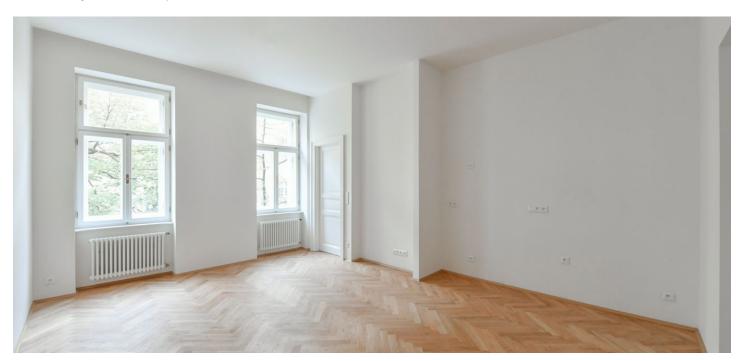

The unit on the 4th floor, facing the street, consists of a living room with a preparation for a kitchen, a bedroom, a bathroom, a separate toilet, and a hallway.

The project consists of a thorough, complete reconstruction that respects the original architect's intention, which is, however, sensitively complemented by modern amenities. The apartment boasts **first-class materials** from the world's leading manufacturers and the interior will be finished to a **standard selected by the client**. All standards include wooden casement windows, **oak parquet floors**, **Graniti Fiandre** tiles, Grohe and Laufen bathroom sanitary ware, and lacquered interior doors. Heating is by an **electric boiler**. The unit comes with a **cellar**.

Floor area  $60.5 \text{ m}^2$ , cellar  $2.4 \text{ m}^2$ . The photo is of a model apartment, visualizations are illustrative.

In addition to regular property viewings, we also offer real-time **video viewings** via WhatsApp, FaceTime, Messenger, Skype, and other apps.