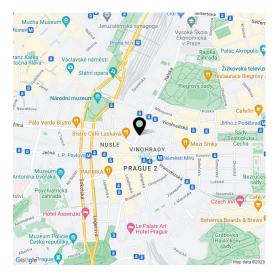

The building is located in the **sophisticated Vinohrady district** near the Na Vinohrady Theater. The area is full of cafes, bistros and restaurants, shops, and businesses. It is also easily accessible—two line A metro stations (Náměstí Míru and Muzeum) and one line C station (I. P. Pavlova) are close-by. Vinohrady is home to several beautifully landscaped parks. **Riegerovy Sady Park** is right by the building and **Grébovka Park** is only a short walk away. The city center can be reached on foot in only a few minutes.