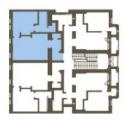

The unit on the 4th floor, facing the street, consists of a living room with a preparation for a kitchen, a bedroom, a bathroom, a separate toilet, and a hallway.

The project consists of a thorough, complete reconstruction that respects the original architect's intention, which is, however, sensitively complemented by modern amenities. The apartment boasts **first-class materials** from the world's leading manufacturers and the interior will be finished to a **standard selected by the client**. All standards include wooden casement windows, **oak parquet floors**, **Graniti Fiandre** tiles, Grohe and Laufen bathroom sanitary ware, and lacquered interior doors. Heating is by an **electric boiler**. The unit comes with a **cellar**.

Floor area  $60.5 \text{ m}^2$ , cellar  $2.4 \text{ m}^2$ . The photo is of a model apartment, visualizations are illustrative.

In addition to regular property viewings, we also offer real-time **video viewings** via WhatsApp, FaceTime, Messenger, Skype, and other apps.