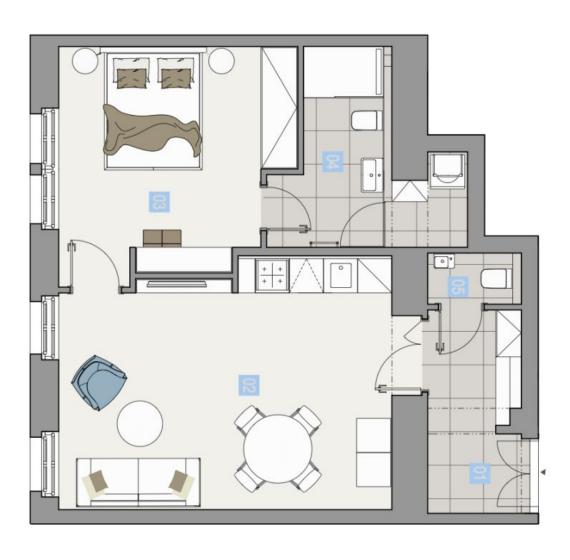

The unit on the 4th floor, facing the street, consists of a living room with a preparation for a kitchen, a bedroom, a bathroom, a separate toilet, and a hallway.

The project consists of a thorough, complete reconstruction that respects the original architect's intention, which is, however, sensitively complemented by modern amenities. The apartment boasts **first-class materials** from the world's leading manufacturers and the interior will be finished to a **standard selected by the client**. All standards include wooden casement windows, **oak parquet floors**, **Graniti Fiandre** tiles, Grohe and Laufen bathroom sanitary ware, and lacquered interior doors. Heating is by an **electric boiler**. The unit comes with a **cellar**.

Floor area  $60.5 \text{ m}^2$ , cellar  $2.4 \text{ m}^2$ . The photo is of a model apartment, visualizations are illustrative.

In addition to regular property viewings, we also offer real-time **video viewings** via WhatsApp, FaceTime, Messenger, Skype, and other apps.