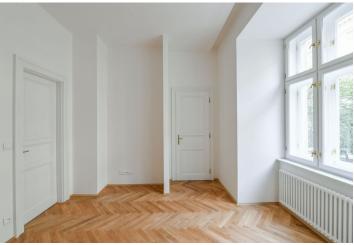

The unit on the 3rd floor, facing the street, consists of a living room with a preparation for a kitchen, a bedroom with a **balcony**, a bathroom, a separate toilet, and a hallway.

The project consists of a thorough, complete reconstruction that respects the original architect's intention, which is, however, sensitively complemented by modern amenities. The apartment boasts **first-class materials** from the world's leading manufacturers and the interior will be finished to a **standard selected by the client.** All standards include wooden casement windows, **oak parquet floors**, **Graniti Fiandre** tiles, Grohe and Laufen bathroom sanitary ware, and lacquered interior doors. Heating is by an **electric boiler**. The unit comes with a **cellar**.

Floor area 60.3 m<sup>2</sup>, balcony 0.9 m<sup>2</sup>, cellar 2.2 m<sup>2</sup>. The photo is of a model apartment, visualizations are illustrative.

In addition to regular property viewings, we also offer real-time **video viewings** via WhatsApp, FaceTime, Messenger, Skype, and other apps.