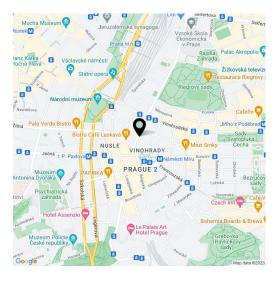

The building is located in the **sophisticated Vinohrady district** near the Na Vinohrady Theater. The area is full of cafes, bistros and restaurants, shops, and businesses. It is also easily accessible—two line A metro stations (Náměstí Míru and Muzeum) and one line C station (I. P. Pavlova) are close-by. Vinohrady is home to several beautifully landscaped parks. **Riegerovy Sady Park** is right by the building and **Grébovka Park** is only a short walk away. The city center can be reached on foot in only a few minutes.