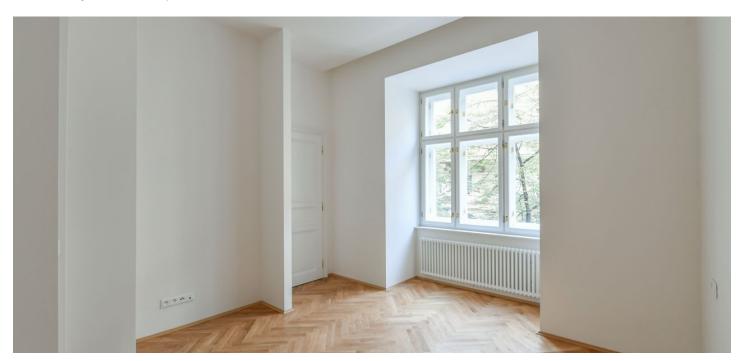

The unit on the 3rd floor, facing the street, consists of a living room with a preparation for a kitchen, a bedroom with a **balcony**, a bathroom, a separate toilet, and a hallway.

The project consists of a thorough, complete reconstruction that respects the original architect's intention, which is, however, sensitively complemented by modern amenities. The apartment boasts **first-class materials** from the world's leading manufacturers and the interior will be finished to a **standard selected by the client.** All standards include wooden casement windows, **oak parquet floors**, **Graniti Fiandre** tiles, Grohe and Laufen bathroom sanitary ware, and lacquered interior doors. Heating is by an **electric boiler**. The unit comes with a **cellar**.

Floor area 60.3 m<sup>2</sup>, balcony 0.9 m<sup>2</sup>, cellar 2.2 m<sup>2</sup>. The photo is of a model apartment, visualizations are illustrative.

In addition to regular property viewings, we also offer real-time **video viewings** via WhatsApp, FaceTime, Messenger, Skype, and other apps.