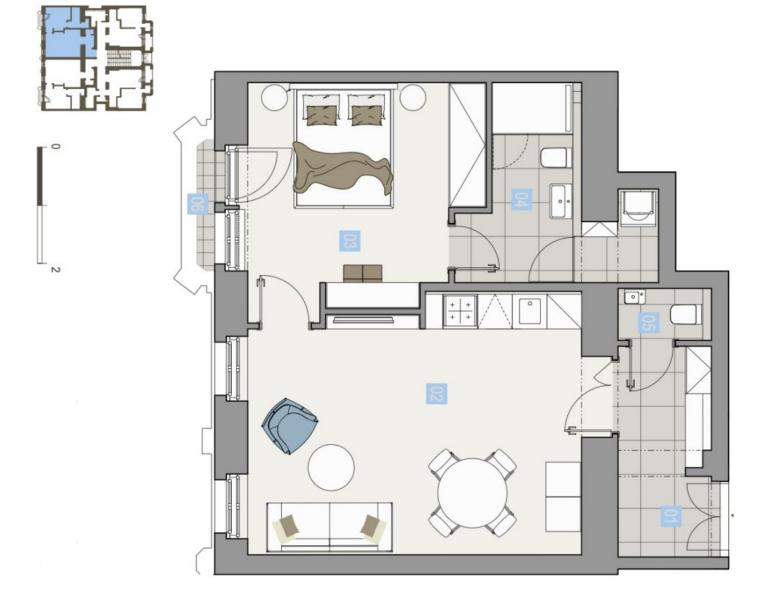

The unit on the 3rd floor, facing the street, consists of a living room with a preparation for a kitchen, a bedroom with a **balcony**, a bathroom, a separate toilet, and a hallway.

The project consists of a thorough, complete reconstruction that respects the original architect's intention, which is, however, sensitively complemented by modern amenities. The apartment boasts **first-class materials** from the world's leading manufacturers and the interior will be finished to a **standard selected by the client.** All standards include wooden casement windows, **oak parquet floors**, **Graniti Fiandre** tiles, Grohe and Laufen bathroom sanitary ware, and lacquered interior doors. Heating is by an **electric boiler**. The unit comes with a **cellar**.

Floor area 60.3 m<sup>2</sup>, balcony 0.9 m<sup>2</sup>, cellar 2.2 m<sup>2</sup>. The photo is of a model apartment, visualizations are illustrative.

In addition to regular property viewings, we also offer real-time **video viewings** via WhatsApp, FaceTime, Messenger, Skype, and other apps.