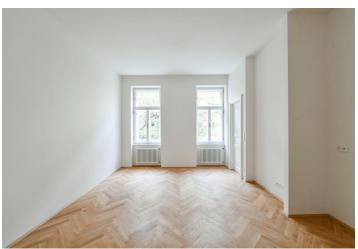

The unit on the 3rd floor, facing the street, consists of a living room with a preparation for a kitchen, a bedroom with a **balcony**, a bathroom, a separate toilet, and a hallway.

The project consists of a thorough, complete reconstruction that respects the original architect's intention, which is, however, sensitively complemented by modern amenities. The apartment boasts **first-class materials** from the world's leading manufacturers and the interior will be finished to a **standard selected by the client.** All standards include wooden casement windows, **oak parquet floors**, **Graniti Fiandre** tiles, Grohe and Laufen bathroom sanitary ware, and lacquered interior doors. Heating is by an **electric boiler**. The unit comes with a **cellar**.

Floor area 60.3 m<sup>2</sup>, balcony 0.9 m<sup>2</sup>, cellar 2.2 m<sup>2</sup>. The photo is of a model apartment, visualizations are illustrative.

In addition to regular property viewings, we also offer real-time **video viewings** via WhatsApp, FaceTime, Messenger, Skype, and other apps.