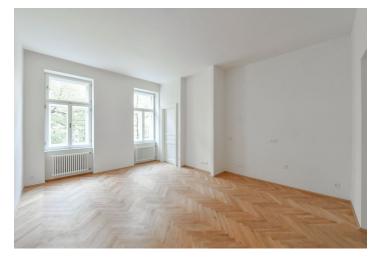

The unit on the 3rd floor, facing the street, consists of a living room with a preparation for a kitchen, a bedroom with a **balcony**, a bathroom, a separate toilet, and a hallway.

The project consists of a thorough, complete reconstruction that respects the original architect's intention, which is, however, sensitively complemented by modern amenities. The apartment boasts **first-class materials** from the world's leading manufacturers and the interior will be finished to a **standard selected by the client.** All standards include wooden casement windows, **oak parquet floors**, **Graniti Fiandre** tiles, Grohe and Laufen bathroom sanitary ware, and lacquered interior doors. Heating is by an **electric boiler**. The unit comes with a **cellar**.

Floor area 60.3 m<sup>2</sup>, balcony 0.9 m<sup>2</sup>, cellar 2.2 m<sup>2</sup>. The photo is of a model apartment, visualizations are illustrative.

In addition to regular property viewings, we also offer real-time **video viewings** via WhatsApp, FaceTime, Messenger, Skype, and other apps.