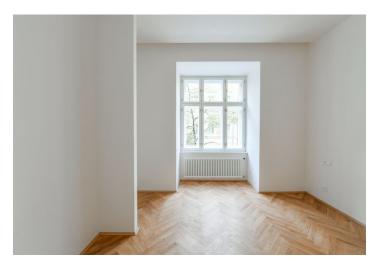

The unit on the 3rd floor, facing the street, consists of a living room with a preparation for a kitchen, a bedroom with a **balcony**, a bathroom, a separate toilet, and a hallway.

The project consists of a thorough, complete reconstruction that respects the original architect's intention, which is, however, sensitively complemented by modern amenities. The apartment boasts **first-class materials** from the world's leading manufacturers and the interior will be finished to a **standard selected by the client.** All standards include wooden casement windows, **oak parquet floors**, **Graniti Fiandre** tiles, Grohe and Laufen bathroom sanitary ware, and lacquered interior doors. Heating is by an **electric boiler**. The unit comes with a **cellar**.

Floor area 60.3 m<sup>2</sup>, balcony 0.9 m<sup>2</sup>, cellar 2.2 m<sup>2</sup>. The photo is of a model apartment, visualizations are illustrative.

In addition to regular property viewings, we also offer real-time **video viewings** via WhatsApp, FaceTime, Messenger, Skype, and other apps.