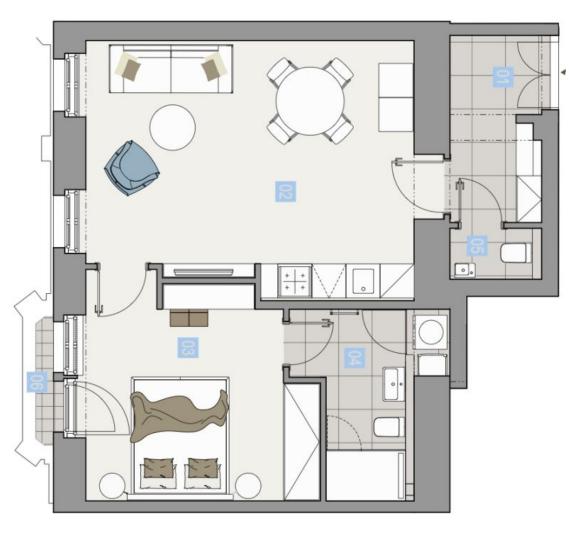

The unit on the 3rd floor, facing the street, consists of a living room with a preparation for a kitchen, a bedroom with a balcony, a bathroom, a separate toilet, and a hallway.

The project consists of a thorough, complete reconstruction that respects the original architect's intention, which is, however, sensitively complemented by modern amenities. The apartment boasts first-class materials from the world's leading manufacturers and the interior will be finished to a standard selected by the client. All standards include wooden casement windows, oak parquet floors, Graniti Fiandre tiles, Grohe and Laufen bathroom sanitary ware, and lacquered interior doors. Heating is by an electric boiler. The unit comes with a cellar.

Floor area 58.2 m<sup>2</sup>, balcony 0.9 m<sup>2</sup>, cellar 2.1 m<sup>2</sup>. The photo is of a model apartment, visualizations are illustrative.

In addition to regular property viewings, we also offer real-time video viewings via WhatsApp, FaceTime, Messenger, Skype, and other apps.