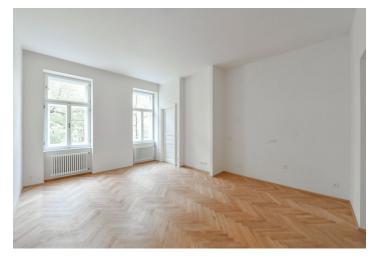

The unit on the 3rd floor, facing the street, consists of a living room with a preparation for a kitchen, a bedroom with a balcony, a bathroom, a separate toilet, and a hallway.

The project consists of a thorough, complete reconstruction that respects the original architect's intention, which is, however, sensitively complemented by modern amenities. The apartment boasts first-class materials from the world's leading manufacturers and the interior will be finished to a standard selected by the client. All standards include wooden casement windows, oak parquet floors, Graniti Fiandre tiles, Grohe and Laufen bathroom sanitary ware, and lacquered interior doors. Heating is by an electric boiler. The unit comes with a cellar.

Floor area 58.2 m<sup>2</sup>, balcony 0.9 m<sup>2</sup>, cellar 2.1 m<sup>2</sup>. The photo is of a model apartment, visualizations are illustrative.

In addition to regular property viewings, we also offer real-time video viewings via WhatsApp, FaceTime, Messenger, Skype, and other apps.