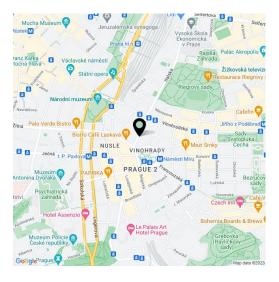

The building is located in the sophisticated Vinohrady district near the Na Vinohrady Theater. The area is full of cafes, bistros and restaurants, shops, and businesses. It is also easily accessible—two line A metro stations (Náměstí Míru and Muzeum) and one line C station (I. P. Pavlova) are close-by. Vinohrady is home to several beautifully landscaped parks. Riegerovy Sady Park is right by the building and Grébovka Park is only a short walk away. The city center can be reached on foot in only a few minutes.