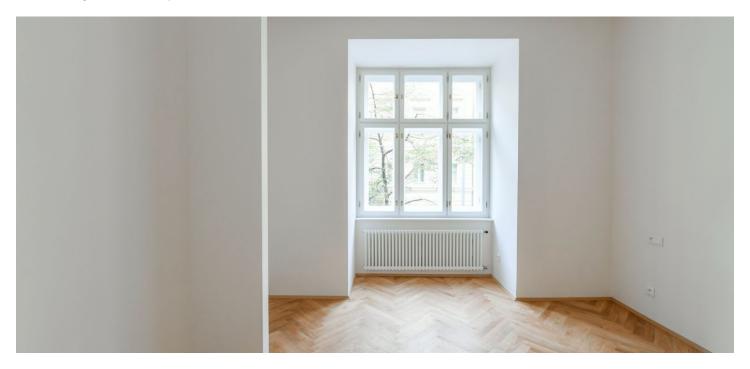

The unit on the 3rd floor, facing the street, consists of a living room with a preparation for a kitchen, a bedroom with a balcony, a bathroom, a separate toilet, and a hallway.

The project consists of a thorough, complete reconstruction that respects the original architect's intention, which is, however, sensitively complemented by modern amenities. The apartment boasts first-class materials from the world's leading manufacturers and the interior will be finished to a standard selected by the client. All standards include wooden casement windows, oak parquet floors, Graniti Fiandre tiles, Grohe and Laufen bathroom sanitary ware, and lacquered interior doors. Heating is by an electric boiler. The unit comes with a cellar.

Floor area 58.2 m<sup>2</sup>, balcony 0.9 m<sup>2</sup>, cellar 2.1 m<sup>2</sup>. The photo is of a model apartment, visualizations are illustrative.

In addition to regular property viewings, we also offer real-time video viewings via WhatsApp, FaceTime, Messenger, Skype, and other apps.