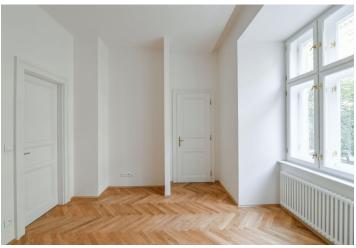

The unit on the 3rd floor, facing the street, consists of a living room with a preparation for a kitchen, a bedroom with a balcony, a bathroom, a separate toilet, and a hallway.

The project consists of a thorough, complete reconstruction that respects the original architect's intention, which is, however, sensitively complemented by modern amenities. The apartment boasts first-class materials from the world's leading manufacturers and the interior will be finished to a standard selected by the client. All standards include wooden casement windows, oak parquet floors, Graniti Fiandre tiles, Grohe and Laufen bathroom sanitary ware, and lacquered interior doors. Heating is by an electric boiler. The unit comes with a cellar.

Floor area 58.2 m<sup>2</sup>, balcony 0.9 m<sup>2</sup>, cellar 2.1 m<sup>2</sup>. The photo is of a model apartment, visualizations are illustrative.

In addition to regular property viewings, we also offer real-time video viewings via WhatsApp, FaceTime, Messenger, Skype, and other apps.