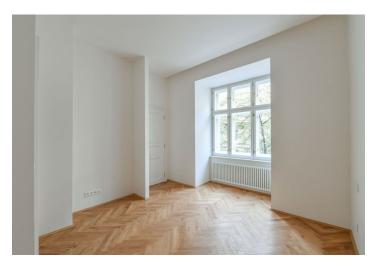

The unit on the 3rd floor, facing the street, consists of a living room with a preparation for a kitchen, a bedroom with a balcony, a bathroom, a separate toilet, and a hallway.

The project consists of a thorough, complete reconstruction that respects the original architect's intention, which is, however, sensitively complemented by modern amenities. The apartment boasts first-class materials from the world's leading manufacturers and the interior will be finished to a standard selected by the client. All standards include wooden casement windows, oak parquet floors, Graniti Fiandre tiles, Grohe and Laufen bathroom sanitary ware, and lacquered interior doors. Heating is by an electric boiler. The unit comes with a cellar.

Floor area 58.2 m<sup>2</sup>, balcony 0.9 m<sup>2</sup>, cellar 2.1 m<sup>2</sup>. The photo is of a model apartment, visualizations are illustrative.

In addition to regular property viewings, we also offer real-time video viewings via WhatsApp, FaceTime, Messenger, Skype, and other apps.