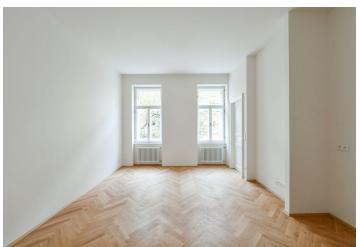

The unit on the 3rd floor, facing the street, consists of a living room with a preparation for a kitchen, a bedroom with a balcony, a bathroom, a separate toilet, and a hallway.

The project consists of a thorough, complete reconstruction that respects the original architect's intention, which is, however, sensitively complemented by modern amenities. The apartment boasts first-class materials from the world's leading manufacturers and the interior will be finished to a standard selected by the client. All standards include wooden casement windows, oak parquet floors, Graniti Fiandre tiles, Grohe and Laufen bathroom sanitary ware, and lacquered interior doors. Heating is by an electric boiler. The unit comes with a cellar.

Floor area 58.2 m<sup>2</sup>, balcony 0.9 m<sup>2</sup>, cellar 2.1 m<sup>2</sup>. The photo is of a model apartment, visualizations are illustrative.

In addition to regular property viewings, we also offer real-time video viewings via WhatsApp, FaceTime, Messenger, Skype, and other apps.