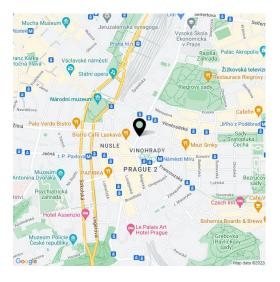

The building is located in the sophisticated Vinohrady district near the Na Vinohrady Theater. The area is full of cafes, bistros and restaurants, shops, and businesses. It is also easily accessible—two line A metro stations (Náměstí Míru and Muzeum) and one line C station (I. P. Pavlova) are close-by. Vinohrady is home to several beautifully landscaped parks. Riegerovy Sady Park is right by the building and Grébovka Park is only a short walk away. The city center can be reached on foot in only a few minutes.