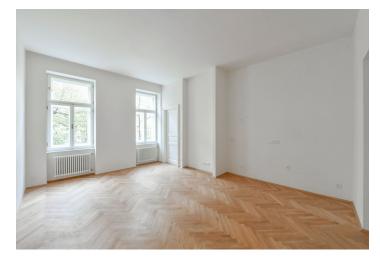

The unit on the 2nd floor, facing the street, consists of a living room with a preparation for a kitchen, a bedroom with a bay window, a bathroom, a separate toilet, and a hallway.

The project consists of a thorough, complete reconstruction that respects the original architect's intention, which is, however, sensitively complemented by modern amenities. The apartment boasts first-class materials from the world's leading manufacturers and the interior will be finished to a standard selected by the client. All standards include wooden casement windows, oak parquet floors, Graniti Fiandre tiles, Grohe and Laufen bathroom sanitary ware, and lacquered interior doors. Heating is by an electric boiler. The unit comes with a cellar.

Floor area 60.6 m<sup>2</sup>, cellar 2.2 m<sup>2</sup>. The photo is of a model apartment, visualizations are illustrative.

In addition to regular property viewings, we also offer real-time video viewings via WhatsApp, FaceTime, Messenger, Skype, and other apps.