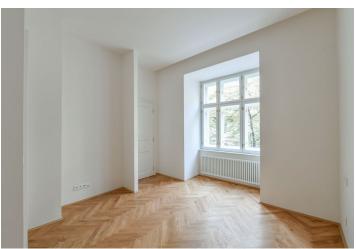

The unit on the 2nd floor, facing the street, consists of a living room with a preparation for a kitchen, a bedroom with a bay window, a bathroom, a separate toilet, and a hallway.

The project consists of a thorough, complete reconstruction that respects the original architect's intention, which is, however, sensitively complemented by modern amenities. The apartment boasts first-class materials from the world's leading manufacturers and the interior will be finished to a standard selected by the client. All standards include wooden casement windows, oak parquet floors, Graniti Fiandre tiles, Grohe and Laufen bathroom sanitary ware, and lacquered interior doors. Heating is by an electric boiler. The unit comes with a cellar.

Floor area 60.6 m<sup>2</sup>, cellar 2.2 m<sup>2</sup>. The photo is of a model apartment, visualizations are illustrative.

In addition to regular property viewings, we also offer real-time video viewings via WhatsApp, FaceTime, Messenger, Skype, and other apps.