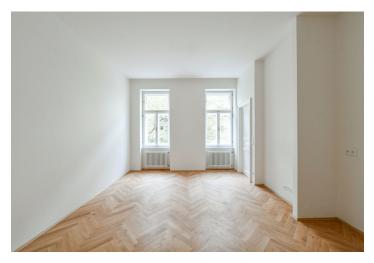

The unit on the 2nd floor, facing the street, consists of a living room with a preparation for a kitchen, a bedroom with a bay window, a bathroom, a separate toilet, and a hallway.

The project consists of a thorough, complete reconstruction that respects the original architect's intention, which is, however, sensitively complemented by modern amenities. The apartment boasts first-class materials from the world's leading manufacturers and the interior will be finished to a standard selected by the client. All standards include wooden casement windows, oak parquet floors, Graniti Fiandre tiles, Grohe and Laufen bathroom sanitary ware, and lacquered interior doors. Heating is by an electric boiler. The unit comes with a cellar.

Floor area 60.6 m<sup>2</sup>, cellar 2.2 m<sup>2</sup>. The photo is of a model apartment, visualizations are illustrative.

In addition to regular property viewings, we also offer real-time video viewings via WhatsApp, FaceTime, Messenger, Skype, and other apps.