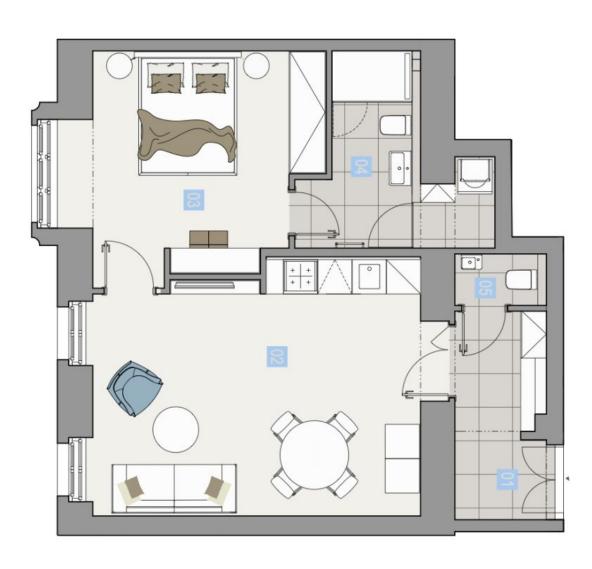

The unit on the 2nd floor, facing the street, consists of a living room with a preparation for a kitchen, a bedroom with a bay window, a bathroom, a separate toilet, and a hallway.

The project consists of a thorough, complete reconstruction that respects the original architect's intention, which is, however, sensitively complemented by modern amenities. The apartment boasts first-class materials from the world's leading manufacturers and the interior will be finished to a standard selected by the client. All standards include wooden casement windows, oak parquet floors, Graniti Fiandre tiles, Grohe and Laufen bathroom sanitary ware, and lacquered interior doors. Heating is by an electric boiler. The unit comes with a cellar.

Floor area 60.6 m<sup>2</sup>, cellar 2.2 m<sup>2</sup>. The photo is of a model apartment, visualizations are illustrative.

In addition to regular property viewings, we also offer real-time video viewings via WhatsApp, FaceTime, Messenger, Skype, and other apps.