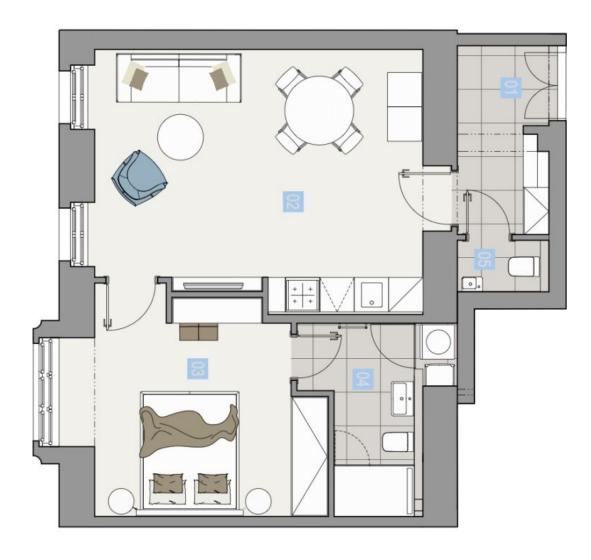

The unit on the 2nd floor, facing the street, consists of a living room with a preparation for a kitchen, a bedroom with a **bay window**, a bathroom, a separate toilet, and a hallway.

The project consists of a thorough, complete reconstruction that respects the original architect's intention, which is, however, sensitively complemented by modern amenities. The apartment boasts **first-class materials** from the world's leading manufacturers and the interior will be finished to a **standard selected by the client.** All standards include wooden casement windows, **oak parquet floors**, **Graniti Fiandre** tiles, Grohe and Laufen bathroom sanitary ware, and lacquered interior doors. Heating is by an **electric boiler**. The unit comes with a **cellar**.

Floor area  $58.7 \, \text{m}^2$ , cellar  $2.1 \, \text{m}^2$ . The photo is of a model apartment, visualizations are illustrative.

In addition to regular property viewings, we also offer real-time **video viewings** via WhatsApp, FaceTime, Messenger, Skype, and other apps.