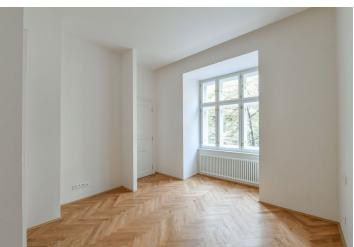

The unit on the 2nd floor, facing the street, consists of a living room with a preparation for a kitchen, a bedroom with a **bay window**, a bathroom, a separate toilet, and a hallway.

The project consists of a thorough, complete reconstruction that respects the original architect's intention, which is, however, sensitively complemented by modern amenities. The apartment boasts **first-class materials** from the world's leading manufacturers and the interior will be finished to a **standard selected by the client.** All standards include wooden casement windows, **oak parquet floors**, **Graniti Fiandre** tiles, Grohe and Laufen bathroom sanitary ware, and lacquered interior doors. Heating is by an **electric boiler**. The unit comes with a **cellar**.

Floor area  $58.7 \, \text{m}^2$ , cellar  $2.1 \, \text{m}^2$ . The photo is of a model apartment, visualizations are illustrative.

In addition to regular property viewings, we also offer real-time **video viewings** via WhatsApp, FaceTime, Messenger, Skype, and other apps.