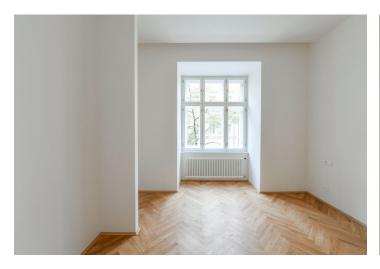

The unit on the 2nd floor, facing the street, consists of a living room with a preparation for a kitchen, a bedroom with a **bay window**, a bathroom, a separate toilet, and a hallway.

The project consists of a thorough, complete reconstruction that respects the original architect's intention, which is, however, sensitively complemented by modern amenities. The apartment boasts **first-class materials** from the world's leading manufacturers and the interior will be finished to a **standard selected by the client.** All standards include wooden casement windows, **oak parquet floors**, **Graniti Fiandre** tiles, Grohe and Laufen bathroom sanitary ware, and lacquered interior doors. Heating is by an **electric boiler**. The unit comes with a **cellar**.

Floor area  $58.7 \, \text{m}^2$ , cellar  $2.1 \, \text{m}^2$ . The photo is of a model apartment, visualizations are illustrative.

In addition to regular property viewings, we also offer real-time **video viewings** via WhatsApp, FaceTime, Messenger, Skype, and other apps.