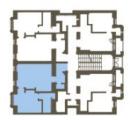

The unit on the 2nd floor, facing the street, consists of a living room with a preparation for a kitchen, a bedroom with a **bay window**, a bathroom, a separate toilet, and a hallway.

The project consists of a thorough, complete reconstruction that respects the original architect's intention, which is, however, sensitively complemented by modern amenities. The apartment boasts **first-class materials** from the world's leading manufacturers and the interior will be finished to a **standard selected by the client.** All standards include wooden casement windows, **oak parquet floors**, **Graniti Fiandre** tiles, Grohe and Laufen bathroom sanitary ware, and lacquered interior doors. Heating is by an **electric boiler**. The unit comes with a **cellar**.

Floor area  $58.7 \, \text{m}^2$ , cellar  $2.1 \, \text{m}^2$ . The photo is of a model apartment, visualizations are illustrative.

In addition to regular property viewings, we also offer real-time **video viewings** via WhatsApp, FaceTime, Messenger, Skype, and other apps.