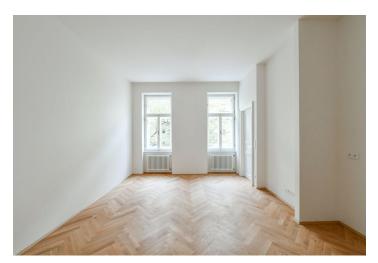

The unit on the 2nd floor, facing the street, consists of a living room with a preparation for a kitchen, a bedroom with a **bay window**, a bathroom, a separate toilet, and a hallway.

The project consists of a thorough, complete reconstruction that respects the original architect's intention, which is, however, sensitively complemented by modern amenities. The apartment boasts **first-class materials** from the world's leading manufacturers and the interior will be finished to a **standard selected by the client.** All standards include wooden casement windows, **oak parquet floors**, **Graniti Fiandre** tiles, Grohe and Laufen bathroom sanitary ware, and lacquered interior doors. Heating is by an **electric boiler**. The unit comes with a **cellar**.

Floor area  $58.7 \, \text{m}^2$ , cellar  $2.1 \, \text{m}^2$ . The photo is of a model apartment, visualizations are illustrative.

In addition to regular property viewings, we also offer real-time **video viewings** via WhatsApp, FaceTime, Messenger, Skype, and other apps.