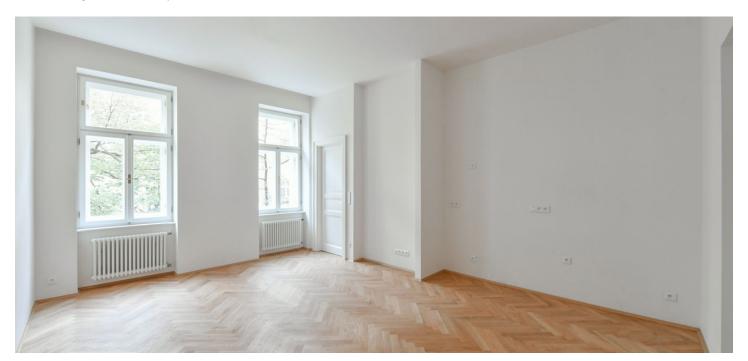

The unit on the 2nd floor, facing the street, consists of a living room with a preparation for a kitchen, a bedroom with a **bay window**, a bathroom, a separate toilet, and a hallway.

The project consists of a thorough, complete reconstruction that respects the original architect's intention, which is, however, sensitively complemented by modern amenities. The apartment boasts **first-class materials** from the world's leading manufacturers and the interior will be finished to a **standard selected by the client.** All standards include wooden casement windows, **oak parquet floors**, **Graniti Fiandre** tiles, Grohe and Laufen bathroom sanitary ware, and lacquered interior doors. Heating is by an **electric boiler**. The unit comes with a **cellar**.

Floor area  $58.7 \, \text{m}^2$ , cellar  $2.1 \, \text{m}^2$ . The photo is of a model apartment, visualizations are illustrative.

In addition to regular property viewings, we also offer real-time **video viewings** via WhatsApp, FaceTime, Messenger, Skype, and other apps.