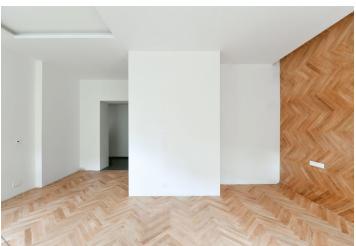

The southeast-facing 2nd floor apartment consists of a living room with a loggia and a preparation for a kitchen, a bedroom, a bathroom, and a hallway. Both rooms face the quiet courtyard.

The project consists of a thorough, complete reconstruction that respects the original architect's intention, which is, however, sensitively complemented by modern amenities. The apartment boasts first-class materials from the world's leading manufacturers and the interior will be finished to a standard selected by the client. All standards include wooden casement windows, oak parquet floors, Graniti Fiandre tiles, Grohe and Laufen bathroom sanitary ware, and lacquered interior doors. Heating is by an electric boiler. The unit comes with a cellar.

Floor area 52.7 m<sup>2</sup>, loggia 2.7 m<sup>2</sup>, cellar 2.7 m<sup>2</sup>. The photo is of a model apartment, visualizations are illustrative.

In addition to regular property viewings, we also offer real-time video viewings via WhatsApp, FaceTime, Messenger, Skype, and other apps.