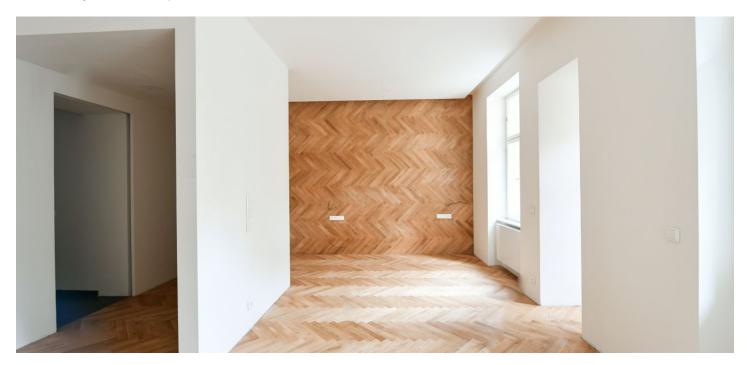

The southeast-facing 2nd floor apartment consists of a living room with a loggia and a preparation for a kitchen, a bedroom, a bathroom, and a hallway. Both rooms face the quiet courtyard.

The project consists of a thorough, complete reconstruction that respects the original architect's intention, which is, however, sensitively complemented by modern amenities. The apartment boasts first-class materials from the world's leading manufacturers and the interior will be finished to a standard selected by the client. All standards include wooden casement windows, oak parquet floors, Graniti Fiandre tiles, Grohe and Laufen bathroom sanitary ware, and lacquered interior doors. Heating is by an electric boiler. The unit comes with a cellar.

Floor area 52.7 m<sup>2</sup>, loggia 2.7 m<sup>2</sup>, cellar 2.7 m<sup>2</sup>. The photo is of a model apartment, visualizations are illustrative.

In addition to regular property viewings, we also offer real-time video viewings via WhatsApp, FaceTime, Messenger, Skype, and other apps.