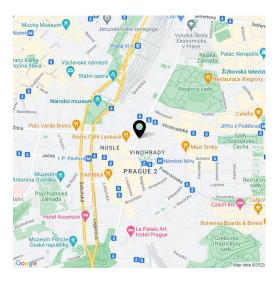

The building is located in the sophisticated Vinohrady district near the Na Vinohrady Theater. The area is full of cafes, bistros and restaurants, shops, and businesses. It is also easily accessible—two line A metro stations (Náměstí Míru and Muzeum) and one line C station (I. P. Pavlova) are close-by. Vinohrady is home to several beautifully landscaped parks. Riegerovy Sady Park is right by the building and Grébovka Park is only a short walk away. The city center can be reached on foot in only a few minutes.