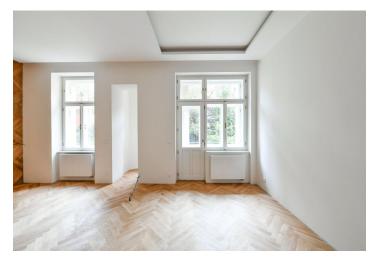

The southeast-facing 2nd floor apartment consists of a living room with a loggia and a preparation for a kitchen, a bedroom, a bathroom, and a hallway. Both rooms face the quiet courtyard.

The project consists of a thorough, complete reconstruction that respects the original architect's intention, which is, however, sensitively complemented by modern amenities. The apartment boasts first-class materials from the world's leading manufacturers and the interior will be finished to a standard selected by the client. All standards include wooden casement windows, oak parquet floors, Graniti Fiandre tiles, Grohe and Laufen bathroom sanitary ware, and lacquered interior doors. Heating is by an electric boiler. The unit comes with a cellar.

Floor area 52.7 m<sup>2</sup>, loggia 2.7 m<sup>2</sup>, cellar 2.7 m<sup>2</sup>. The photo is of a model apartment, visualizations are illustrative.

In addition to regular property viewings, we also offer real-time video viewings via WhatsApp, FaceTime, Messenger, Skype, and other apps.