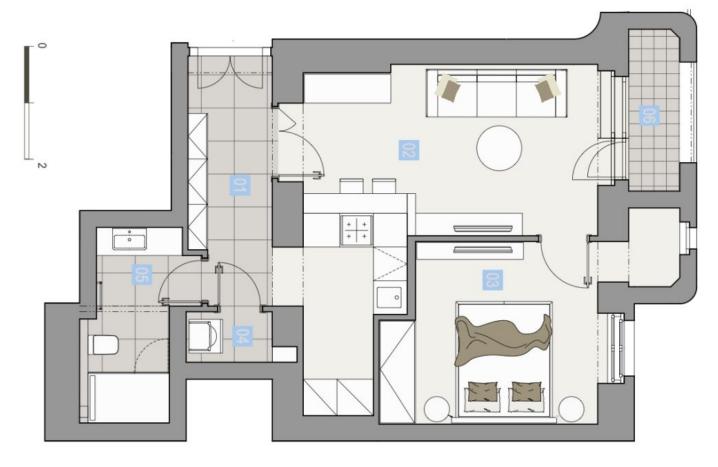

The southeast-facing 2nd floor apartment consists of a living room with a loggia and a preparation for a kitchen, a bedroom, a bathroom, and a hallway. Both rooms face the quiet courtyard.

The project consists of a thorough, complete reconstruction that respects the original architect's intention, which is, however, sensitively complemented by modern amenities. The apartment boasts first-class materials from the world's leading manufacturers and the interior will be finished to a standard selected by the client. All standards include wooden casement windows, oak parquet floors, Graniti Fiandre tiles, Grohe and Laufen bathroom sanitary ware, and lacquered interior doors. Heating is by an electric boiler. The unit comes with a cellar.

Floor area 52.7 m<sup>2</sup>, loggia 2.7 m<sup>2</sup>, cellar 2.7 m<sup>2</sup>. The photo is of a model apartment, visualizations are illustrative.

In addition to regular property viewings, we also offer real-time video viewings via WhatsApp, FaceTime, Messenger, Skype, and other apps.