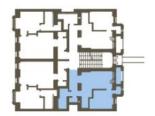

The southeast-facing 2nd floor apartment consists of a living room with a loggia and a preparation for a kitchen, a bedroom, a bathroom, and a hallway. Both rooms face the quiet courtyard.

The project consists of a thorough, complete reconstruction that respects the original architect's intention, which is, however, sensitively complemented by modern amenities. The apartment boasts first-class materials from the world's leading manufacturers and the interior will be finished to a standard selected by the client. All standards include wooden casement windows, oak parquet floors, Graniti Fiandre tiles, Grohe and Laufen bathroom sanitary ware, and lacquered interior doors. Heating is by an electric boiler. The unit comes with a cellar.

Floor area 52.7 m<sup>2</sup>, loggia 2.7 m<sup>2</sup>, cellar 2.7 m<sup>2</sup>. The photo is of a model apartment, visualizations are illustrative.

In addition to regular property viewings, we also offer real-time video viewings via WhatsApp, FaceTime, Messenger, Skype, and other apps.