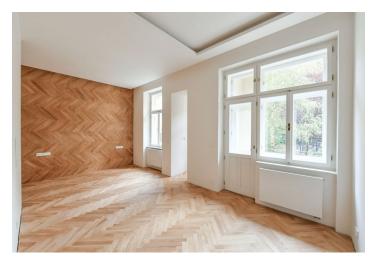

The southeast-facing 2nd floor apartment consists of a living room with a loggia and a preparation for a kitchen, a bedroom, a bathroom, and a hallway. Both rooms face the quiet courtyard.

The project consists of a thorough, complete reconstruction that respects the original architect's intention, which is, however, sensitively complemented by modern amenities. The apartment boasts first-class materials from the world's leading manufacturers and the interior will be finished to a standard selected by the client. All standards include wooden casement windows, oak parquet floors, Graniti Fiandre tiles, Grohe and Laufen bathroom sanitary ware, and lacquered interior doors. Heating is by an electric boiler. The unit comes with a cellar.

Floor area 52.7 m<sup>2</sup>, loggia 2.7 m<sup>2</sup>, cellar 2.7 m<sup>2</sup>. The photo is of a model apartment, visualizations are illustrative.

In addition to regular property viewings, we also offer real-time video viewings via WhatsApp, FaceTime, Messenger, Skype, and other apps.