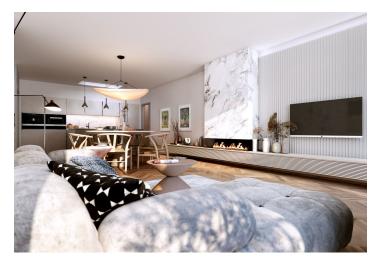

The entrance level of the apartment is on the 5th floor, but the apartment is located on the 6th floor. The layout consists of a spacious living room with a preparation for a kitchen, two bedrooms (each with en-suite bathroom), a separate toilet, and a utility room. All rooms have access to a southeast-facing terrace towards the greenery in the quiet courtyard.

The project consists of a thorough, complete reconstruction that respects the original architect's intention, which is, however, sensitively complemented by modern amenities. The apartment boasts **first-class materials** from the world's leading manufacturers and the interior will be finished to a **standard selected by the client**. All standards include wooden casement windows, **oak parquet floors**, **Graniti Fiandre** tiles, Grohe and Laufen bathroom sanitary ware, and lacquered interior doors. Heating is by an **electric boiler**. The unit comes with a **cellar**.