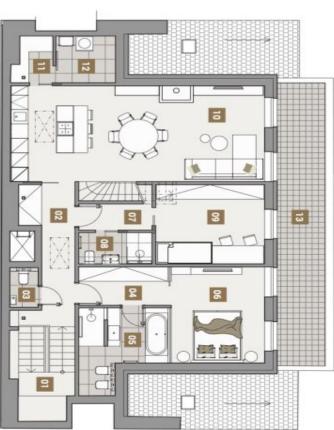

# Byt 62 | 3+kk | 6.NP-7.NP

### 03 04 06 07 12 = 10 90 Pokoj Chodba Obývací pokoj a kuch, kout Koupelna Chodba do ložnice Vstupní chodba a schodiště Technická místnost Komora Chodba do pokoje Ložnice Koupelna 36.99 m<sup>2</sup> 13.20 m<sup>2</sup> 12.62 m<sup>2</sup> 4.09 m<sup>2</sup> 2.69 m<sup>2</sup> 3.46 m<sup>2</sup> 3.87 m<sup>2</sup> 9.07 m<sup>2</sup> 5.18 m<sup>2</sup> 1.76 m<sup>2</sup> 9.51 m<sup>2</sup>