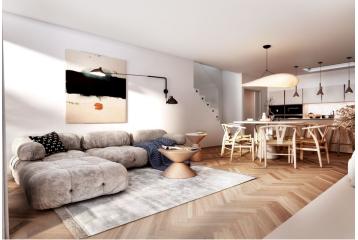

The entrance level of the apartment is on the 5th floor, but the apartment is located on the 6th floor. The layout consists of a spacious living room with a preparation for a kitchen, two bedrooms (each with en-suite bathroom), a separate toilet, and a utility room. All rooms have access to a southeast-facing terrace towards the greenery in the quiet courtyard.

The project consists of a thorough, complete reconstruction that respects the original architect's intention, which is, however, sensitively complemented by modern amenities. The apartment boasts **first-class materials** from the world's leading manufacturers and the interior will be finished to a **standard selected by the client**. All standards include wooden casement windows, **oak parquet floors**, **Graniti Fiandre** tiles, Grohe and Laufen bathroom sanitary ware, and lacquered interior doors. Heating is by an **electric boiler**. The unit comes with a **cellar**.