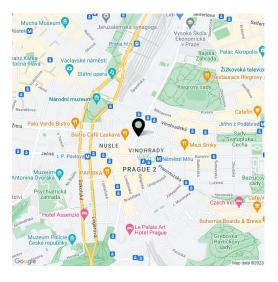

The building is located in the **sophisticated Vinohrady district** near the Na Vinohrady Theater. The area is full of cafes, bistros and restaurants, shops, and businesses. It is also easily accessible—two line A metro stations (Náměstí Míru and Muzeum) and one line C station (I. P. Pavlova) are close-by. Vinohrady is home to several beautifully landscaped parks. **Riegerovy Sady Park** is right by the building and **Grébovka Park** is only a short walk away. The city center can be reached on foot in only a few minutes.