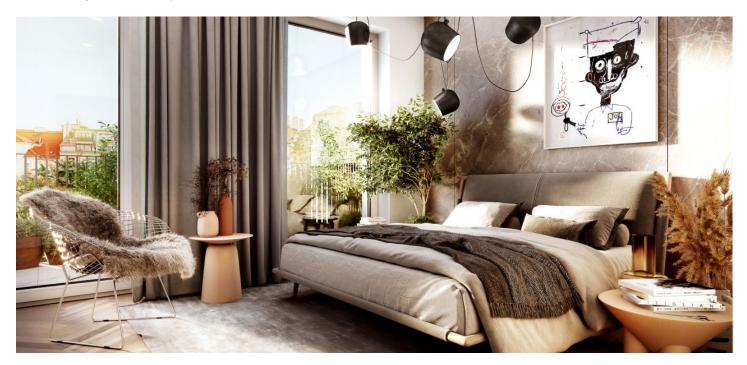

The entrance level of the apartment is on the 5th floor, but the apartment is located on the 6th floor. The layout consists of a spacious living room with a preparation for a kitchen, two bedrooms (each with en-suite bathroom), a separate toilet, and a utility room. All rooms have access to a southeast-facing terrace towards the greenery in the quiet courtyard.

The project consists of a thorough, complete reconstruction that respects the original architect's intention, which is, however, sensitively complemented by modern amenities. The apartment boasts **first-class materials** from the world's leading manufacturers and the interior will be finished to a **standard selected by the client**. All standards include wooden casement windows, **oak parquet floors**, **Graniti Fiandre** tiles, Grohe and Laufen bathroom sanitary ware, and lacquered interior doors. Heating is by an **electric boiler**. The unit comes with a **cellar**.