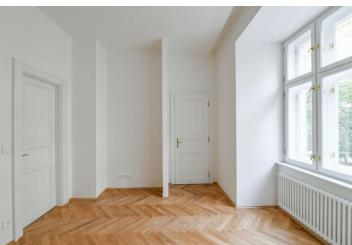

The unit on the 1st floor, facing the street, consists of a living room with a preparation for a kitchen, a bedroom with a **bay window**, a bathroom, a separate toilet, and a hallway.

The project consists of a thorough, complete reconstruction that respects the original architect's intention, which is, however, sensitively complemented by modern amenities. The apartment boasts **first-class materials** from the world's leading manufacturers and the interior will be finished to a **standard selected by the client.** All standards include wooden casement windows, **oak parquet floors**, **Graniti Fiandre** tiles, Grohe and Laufen bathroom sanitary ware, and lacquered interior doors. Heating is by an **electric boiler**. The unit comes with a **cellar**.

Floor area 57.8 m², cellar 2.7 m². The photo is of a model apartment, visualizations are illustrative.

In addition to regular property viewings, we also offer real-time **video viewings** via WhatsApp, FaceTime, Messenger, Skype, and other apps.