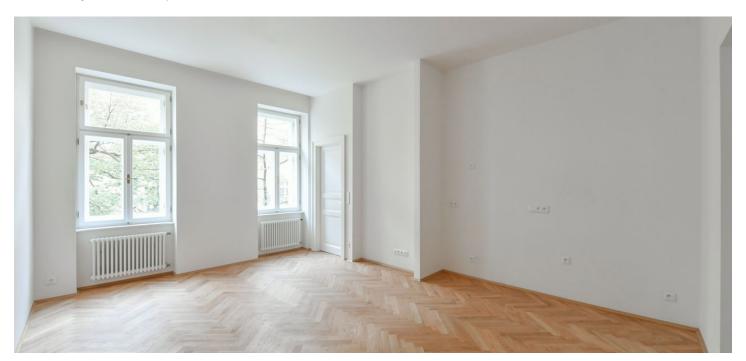

The unit on the 1st floor, facing the street, consists of a living room with a preparation for a kitchen, a bedroom with a **bay window**, a bathroom, a separate toilet, and a hallway.

The project consists of a thorough, complete reconstruction that respects the original architect's intention, which is, however, sensitively complemented by modern amenities. The apartment boasts **first-class materials** from the world's leading manufacturers and the interior will be finished to a **standard selected by the client.** All standards include wooden casement windows, **oak parquet floors**, **Graniti Fiandre** tiles, Grohe and Laufen bathroom sanitary ware, and lacquered interior doors. Heating is by an **electric boiler**. The unit comes with a **cellar**.

Floor area 57.8 m², cellar 2.7 m². The photo is of a model apartment, visualizations are illustrative.

In addition to regular property viewings, we also offer real-time **video viewings** via WhatsApp, FaceTime, Messenger, Skype, and other apps.