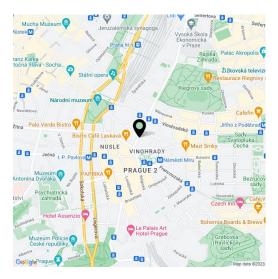

The building is located in the **sophisticated Vinohrady district** near the Na Vinohrady Theater. The area is full of cafes, bistros and restaurants, shops, and businesses. It is also easily accessible—two line A metro stations (Náměstí Míru and Muzeum) and one line C station (I. P. Pavlova) are close-by. Vinohrady is home to several beautifully landscaped parks. **Riegerovy Sady Park** is right by the building and **Grébovka Park** is only a short walk away. The city center can be reached on foot in only a few minutes.