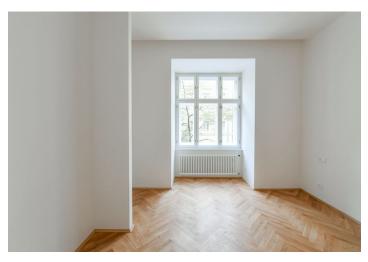

The unit on the 1st floor, facing the street, consists of a living room with a preparation for a kitchen, a bedroom with a **bay window**, a bathroom, a separate toilet, and a hallway.

The project consists of a thorough, complete reconstruction that respects the original architect's intention, which is, however, sensitively complemented by modern amenities. The apartment boasts **first-class materials** from the world's leading manufacturers and the interior will be finished to a **standard selected by the client.** All standards include wooden casement windows, **oak parquet floors**, **Graniti Fiandre** tiles, Grohe and Laufen bathroom sanitary ware, and lacquered interior doors. Heating is by an **electric boiler**. The unit comes with a **cellar**.

Floor area 57.8 m², cellar 2.7 m². The photo is of a model apartment, visualizations are illustrative.

In addition to regular property viewings, we also offer real-time **video viewings** via WhatsApp, FaceTime, Messenger, Skype, and other apps.