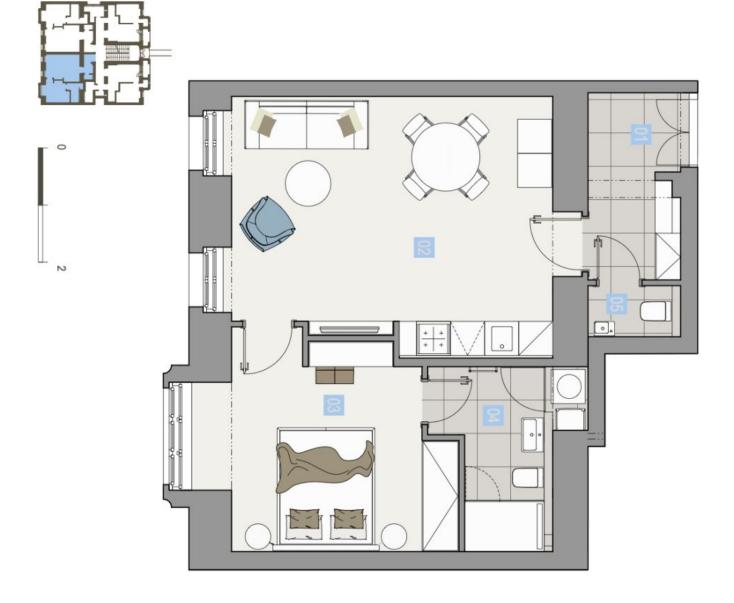

The unit on the 1st floor, facing the street, consists of a living room with a preparation for a kitchen, a bedroom with a **bay window**, a bathroom, a separate toilet, and a hallway.

The project consists of a thorough, complete reconstruction that respects the original architect's intention, which is, however, sensitively complemented by modern amenities. The apartment boasts **first-class materials** from the world's leading manufacturers and the interior will be finished to a **standard selected by the client.** All standards include wooden casement windows, **oak parquet floors**, **Graniti Fiandre** tiles, Grohe and Laufen bathroom sanitary ware, and lacquered interior doors. Heating is by an **electric boiler**. The unit comes with a **cellar**.

Floor area 57.8 m², cellar 2.7 m². The photo is of a model apartment, visualizations are illustrative.

In addition to regular property viewings, we also offer real-time **video viewings** via WhatsApp, FaceTime, Messenger, Skype, and other apps.