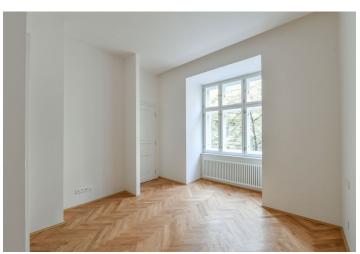

The unit on the 1st floor, facing the street, consists of a living room with a preparation for a kitchen, a bedroom with a **bay window**, a bathroom, a separate toilet, and a hallway.

The project consists of a thorough, complete reconstruction that respects the original architect's intention, which is, however, sensitively complemented by modern amenities. The apartment boasts **first-class materials** from the world's leading manufacturers and the interior will be finished to a **standard selected by the client.** All standards include wooden casement windows, **oak parquet floors**, **Graniti Fiandre** tiles, Grohe and Laufen bathroom sanitary ware, and lacquered interior doors. Heating is by an **electric boiler**. The unit comes with a **cellar**.

Floor area 57.8 m², cellar 2.7 m². The photo is of a model apartment, visualizations are illustrative.

In addition to regular property viewings, we also offer real-time **video viewings** via WhatsApp, FaceTime, Messenger, Skype, and other apps.