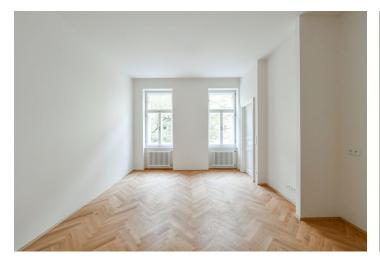

The unit on the 1st floor, facing the street, consists of a living room with a preparation for a kitchen, a bedroom with a **bay window**, a bathroom, a separate toilet, and a hallway.

The project consists of a thorough, complete reconstruction that respects the original architect's intention, which is, however, sensitively complemented by modern amenities. The apartment boasts **first-class materials** from the world's leading manufacturers and the interior will be finished to a **standard selected by the client.** All standards include wooden casement windows, **oak parquet floors**, **Graniti Fiandre** tiles, Grohe and Laufen bathroom sanitary ware, and lacquered interior doors. Heating is by an **electric boiler**. The unit comes with a **cellar**.

Floor area 57.8 m², cellar 2.7 m². The photo is of a model apartment, visualizations are illustrative.

In addition to regular property viewings, we also offer real-time **video viewings** via WhatsApp, FaceTime, Messenger, Skype, and other apps.