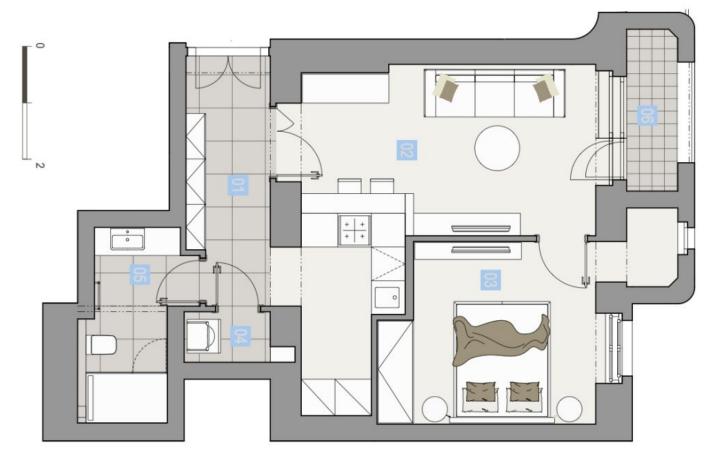

**The southeast-facing** 1st floor apartment consists of a living room with **a loggia** and a preparation for a kitchen, a bedroom, a bathroom, and a hallway. Both rooms face **the quiet courtyard**.

Floor area 52.8 m², loggia 2.6 m², cellar 2.1 m². The photo is of a model apartment, visualizatins are illustrative.

In addition to regular property viewings, we also offer real-time **video viewings** via WhatsApp, FaceTime, Messenger, Skype, and other apps.