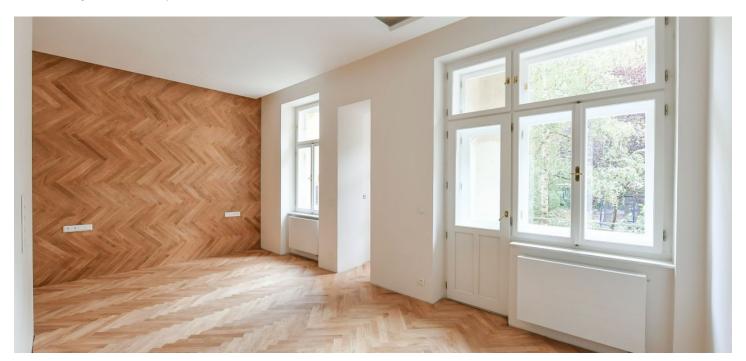

**The southeast-facing** 1st floor apartment consists of a living room with **a loggia** and a preparation for a kitchen, a bedroom, a bathroom, and a hallway. Both rooms face **the quiet courtyard**.

The project consists of a thorough, complete reconstruction that respects the original architect's intention, which is, however, sensitively complemented by modern amenities. The apartment boasts **first-class materials** from the world's leading manufacturers and the interior will be finished to a **standard selected by the client**. All standards include wooden casement windows, **oak parquet floors**, **Graniti Fiandre** tiles, Grohe and Laufen bathroom sanitary ware, and lacquered interior doors. Heating is by an **electric boiler**. The unit comes with a **cellar**.

Floor area 52.8 m², loggia 2.6 m², cellar 2.1 m². The photo is of a model apartment, visualizatins are illustrative.

In addition to regular property viewings, we also offer real-time **video viewings** via WhatsApp, FaceTime, Messenger, Skype, and other apps.