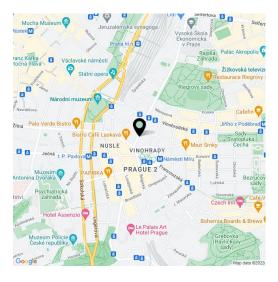

The building is located in the **sophisticated Vinohrady district** near the Na Vinohrady Theater. The area is full of cafes, bistros and restaurants, shops, and businesses. It is also easily accessible—two line A metro stations (Náměstí Míru and Muzeum) and one line C station (I. P. Pavlova) are close-by. Vinohrady is home to several beautifully landscaped parks. **Riegerovy Sady Park** is right by the building and **Grébovka Park** is only a short walk away. The city center can be reached on foot in only a few minutes.