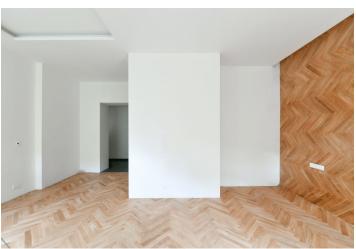

**The southeast-facing** 1st floor apartment consists of a living room with **a loggia** and a preparation for a kitchen, a bedroom, a bathroom, and a hallway. Both rooms face **the quiet courtyard**.

The project consists of a thorough, complete reconstruction that respects the original architect's intention, which is, however, sensitively complemented by modern amenities. The apartment boasts **first-class materials** from the world's leading manufacturers and the interior will be finished to a **standard selected by the client**. All standards include wooden casement windows, **oak parquet floors**, **Graniti Fiandre** tiles, Grohe and Laufen bathroom sanitary ware, and lacquered interior doors. Heating is by an **electric boiler**. The unit comes with a **cellar**.

Floor area 52.8 m², loggia 2.6 m², cellar 2.1 m². The photo is of a model apartment, visualizatins are illustrative.

In addition to regular property viewings, we also offer real-time **video viewings** via WhatsApp, FaceTime, Messenger, Skype, and other apps.