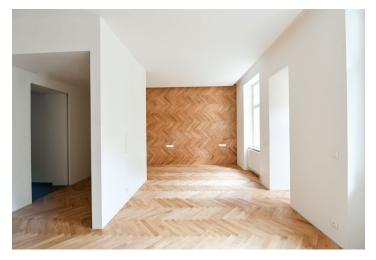

**The southeast-facing** 1st floor apartment consists of a living room with **a loggia** and a preparation for a kitchen, a bedroom, a bathroom, and a hallway. Both rooms face **the quiet courtyard**.

The project consists of a thorough, complete reconstruction that respects the original architect's intention, which is, however, sensitively complemented by modern amenities. The apartment boasts **first-class materials** from the world's leading manufacturers and the interior will be finished to a **standard selected by the client**. All standards include wooden casement windows, **oak parquet floors**, **Graniti Fiandre** tiles, Grohe and Laufen bathroom sanitary ware, and lacquered interior doors. Heating is by an **electric boiler**. The unit comes with a **cellar**.

Floor area 52.8 m², loggia 2.6 m², cellar 2.1 m². The photo is of a model apartment, visualizatins are illustrative.

In addition to regular property viewings, we also offer real-time **video viewings** via WhatsApp, FaceTime, Messenger, Skype, and other apps.