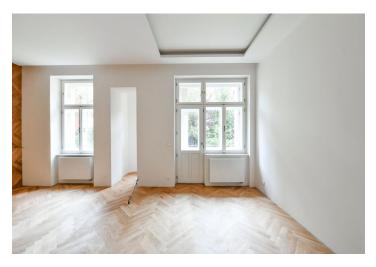

**The southeast-facing** 1st floor apartment consists of a living room with **a loggia** and a preparation for a kitchen, a bedroom, a bathroom, and a hallway. Both rooms face **the quiet courtyard**.

The project consists of a thorough, complete reconstruction that respects the original architect's intention, which is, however, sensitively complemented by modern amenities. The apartment boasts **first-class materials** from the world's leading manufacturers and the interior will be finished to a **standard selected by the client**. All standards include wooden casement windows, **oak parquet floors**, **Graniti Fiandre** tiles, Grohe and Laufen bathroom sanitary ware, and lacquered interior doors. Heating is by an **electric boiler**. The unit comes with a **cellar**.

Floor area 52.8 m², loggia 2.6 m², cellar 2.1 m². The photo is of a model apartment, visualizatins are illustrative.

In addition to regular property viewings, we also offer real-time **video viewings** via WhatsApp, FaceTime, Messenger, Skype, and other apps.