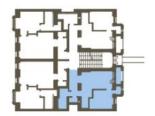

**The southeast-facing** 1st floor apartment consists of a living room with **a loggia** and a preparation for a kitchen, a bedroom, a bathroom, and a hallway. Both rooms face **the quiet courtyard**.