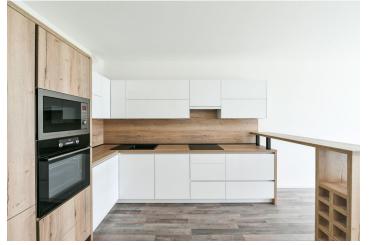

The interior features a living room with a fully fitted open plan kitchen and a dining area, a bedroom with a fitted **walk-in closet**, a bathroom including a bathtub with a shower screen and a toilet, and an entrance hall with built-in wardrobes and storage. The covered **terrace** and **garden** are accessible from both main rooms.

Laminated floating floors, large format tiles, security entry door, secured French windows, blinds, dishwasher, induction cooktop, microwave oven, 6 m<sup>2</sup> **cellar**. A **garage parking** space is included. Monthly deposit for service charges, water and heating: CZK 3000. Electricity is billed separately.