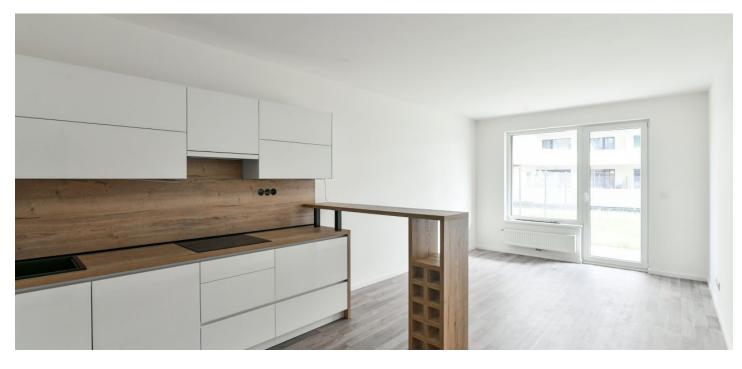

Benefiting from a 65 m<sup>2</sup> garden, this is a brand new 1-bedroom apartment on the second floor of the recently built Tulipa Třebešín residential project, a few steps from Jiřího Karena Park and near the Malešický Park and Forest. Situated on the edge of a quiet and green residential area on the Strašnice and Vinohrady neighborhoods divide, in a location with full amenities within easy reach and bus connections to the city center, about a 10 minute walk to Želivského metro station.

The interior features a living room with a fully fitted open plan kitchen and a dining area, a bedroom with a fitted **walk-in closet**, a bathroom including a bathtub with a shower screen and a toilet, and an entrance hall with built-in wardrobes and storage. The covered **terrace** and **garden** are accessible from both main rooms.

Laminated floating floors, large format tiles, security entry door, secured French windows, blinds, dishwasher, induction cooktop, microwave oven, 6 m<sup>2</sup> **cellar**. A **garage parking** space is included. Monthly deposit for service charges, water and heating: CZK 3000. Electricity is billed separately.