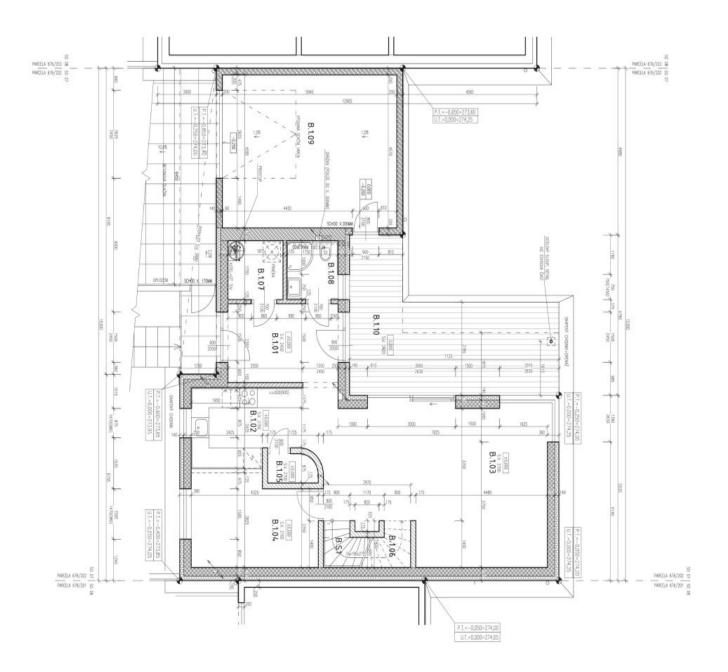

The ground floor consists of a living room with access to a **sunny garden terrace**, a kitchen with a pantry, a guest bedroom, a bathroom, a utility room with a connection for washing machine, a hall and a storeroom under the staircase. The private zone on the first floor consists of a master bedroom with a **walk-in cloakroom**, an en-suite bathroom and a **partially grassed terrace**, another 2 bedrooms, a bathroom, a separate toilet and a staircase hall. The attic is reserved for a study with a library.

The residential complex was created by the **Senaa architectural studio** in 2015–2018. The floors are **wooden**, and with ceramic tiles, the **windows are wooden large-format**. Above-standard facilities include Daikin Stylish air conditioning with quiet operation, **recuperation unit** providing automatic clean air supply and heat saving, **Hanák** kitchen with **Bosch** appliances, antinoise glass partition to the study, **smart system** for controlling parts of lights, garage doors, thermostat and camera, **automatic garden irrigation** and **Gardena robotic lawnmower**, security camera system with Arlo remote access, state-of-the-art **WiFi Mesh** internet connection technology and optical cable (up to 1Gbps internet). A **garage** with plenty of space for bicycles and other equipment is accessible from the house from the terrace.