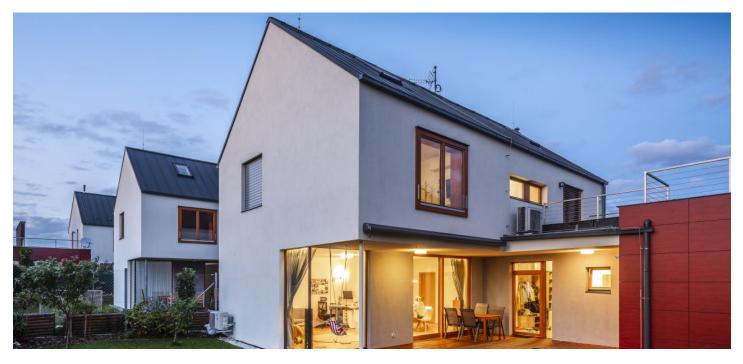

This above-standard equipped family house with a garage is located in a smaller residential complex in the part of Prague 4 Újezd u Průhonice, in a cul-de-sac near the dendrological garden. The place set in the nature park has very good access to all services and quick connections to other parts of the metropolis.

The residential complex was created by the **Senaa architectural studio** in 2015–2018. The floors are **wooden**, and with ceramic tiles, the **windows are wooden large-format**. Above-standard facilities include Daikin Stylish air conditioning with quiet operation, **recuperation unit** providing automatic clean air supply and heat saving, **Hanák** kitchen with **Bosch** appliances, antinoise glass partition to the study, **smart system** for controlling parts of lights, garage doors, thermostat and camera, **automatic garden irrigation** and **Gardena robotic lawnmower**, security camera system with Arlo remote access, state-of-the-art **WiFi Mesh** internet connection technology and optical cable (up to 1Gbps internet). A **garage** with plenty of space for bicycles and other equipment is accessible from the house from the terrace.