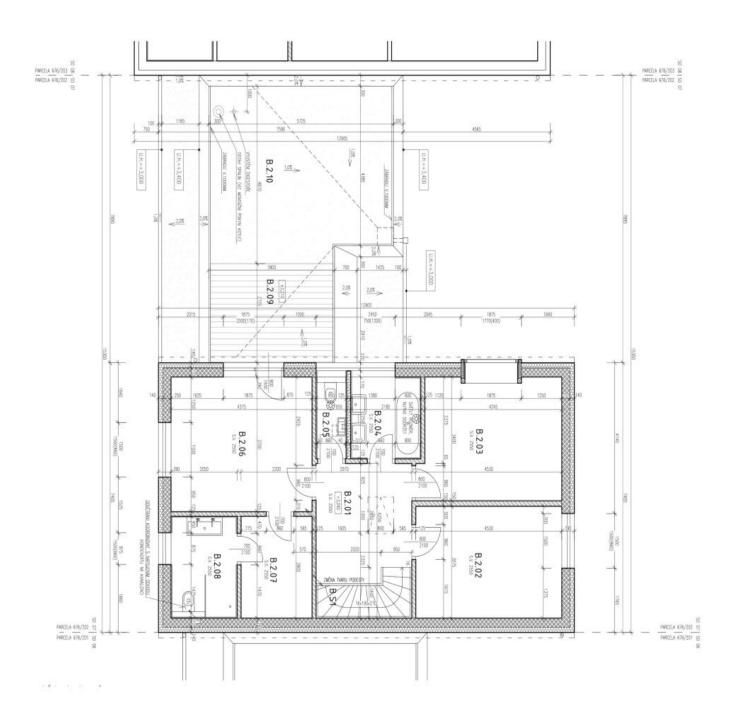

The ground floor consists of a living room with access to a **sunny garden terrace**, a kitchen with a pantry, a guest bedroom, a bathroom, a utility room with a connection for washing machine, a hall and a storeroom under the staircase. The private zone on the first floor consists of a master bedroom with a **walk-in cloakroom**, an en-suite bathroom and a **partially grassed terrace**, another 2 bedrooms, a bathroom, a separate toilet and a staircase hall. The attic is reserved for a study with a library.

The residential complex was created by the **Senaa architectural studio** in 2015–2018. The floors are **wooden**, and with ceramic tiles, the **windows are wooden large-format**. Above-standard facilities include Daikin Stylish air conditioning with quiet operation, **recuperation unit** providing automatic clean air supply and heat saving, **Hanák** kitchen with **Bosch** appliances, antinoise glass partition to the study, **smart system** for controlling parts of lights, garage doors, thermostat and camera, **automatic garden irrigation** and **Gardena robotic lawnmower**, security camera system with Arlo remote access, state-of-the-art **WiFi Mesh** internet connection technology and optical cable (up to 1Gbps internet). A **garage** with plenty of space for bicycles and other equipment is accessible from the house from the terrace.