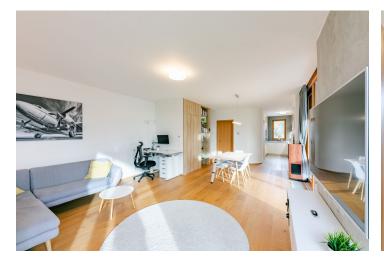

The ground floor consists of a living room with access to a **sunny garden terrace**, a kitchen with a pantry, a guest bedroom, a bathroom, a utility room with a connection for washing machine, a hall and a storeroom under the staircase. The private zone on the first floor consists of a master bedroom with a **walk-in cloakroom**, an en-suite bathroom and a **partially grassed terrace**, another 2 bedrooms, a bathroom, a separate toilet and a staircase hall. The attic is reserved for a study with a library.

The residential complex was created by the **Senaa architectural studio** in 2015–2018. The floors are **wooden**, and with ceramic tiles, the **windows are wooden large-format**. Above-standard facilities include Daikin Stylish air conditioning with quiet operation, **recuperation unit** providing automatic clean air supply and heat saving, **Hanák** kitchen with **Bosch** appliances, antinoise glass partition to the study, **smart system** for controlling parts of lights, garage doors, thermostat and camera, **automatic garden irrigation** and **Gardena robotic lawnmower**, security camera system with Arlo remote access, state-of-the-art **WiFi Mesh** internet connection technology and optical cable (up to 1Gbps internet). A **garage** with plenty of space for bicycles and other equipment is accessible from the house from the terrace.