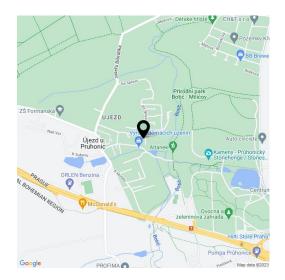

This above-standard equipped family house with a garage is located in a smaller residential complex in the part of Prague 4 Újezd u Průhonice, in a cul-de-sac near the dendrological garden. The place set in the nature park has very good access to all services and quick connections to other parts of the metropolis.

There is a kindergarten and elementary school in the village. The entrance to the **dendrological garden** is nearby. Shops, medical and sports facilities and other services operate in the vicinity. Within easy reach is, for example, the shopping zone in Čestlice, the large Chodov shopping center or Průhonice with the famous **castle park**. Sunny Canadian School, Open Gate and Prague British **international schools** are a 15-20 minute drive away. For trips by car, the advantage is an easy connection to the D1 motorway and the Prague ring road. The bus ride to Opatov Metro Station takes just 10 minutes.