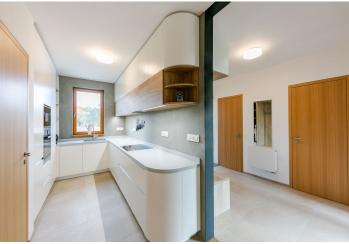

The ground floor consists of a living room with access to a **sunny garden terrace**, a kitchen with a pantry, a guest bedroom, a bathroom, a utility room with a connection for washing machine, a hall and a storeroom under the staircase. The private zone on the first floor consists of a master bedroom with a **walk-in cloakroom**, an en-suite bathroom and a **partially grassed terrace**, another 2 bedrooms, a bathroom, a separate toilet and a staircase hall. The attic is reserved for a study with a library.

The residential complex was created by the **Senaa architectural studio** in 2015–2018. The floors are **wooden**, and with ceramic tiles, the **windows are wooden large-format**. Above-standard facilities include Daikin Stylish air conditioning with quiet operation, **recuperation unit** providing automatic clean air supply and heat saving, **Hanák** kitchen with **Bosch** appliances, antinoise glass partition to the study, **smart system** for controlling parts of lights, garage doors, thermostat and camera, **automatic garden irrigation** and **Gardena robotic lawnmower**, security camera system with Arlo remote access, state-of-the-art **WiFi Mesh** internet connection technology and optical cable (up to 1Gbps internet). A **garage** with plenty of space for bicycles and other equipment is accessible from the house from the terrace.