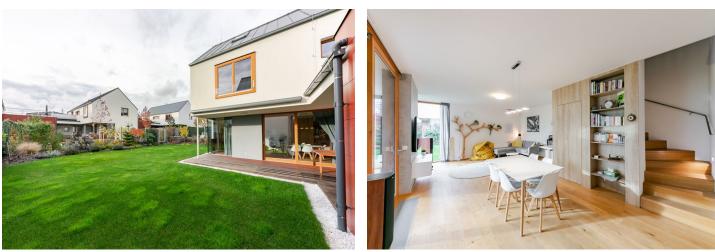

The ground floor consists of a living room with access to a **sunny garden terrace**, a kitchen with a pantry, a guest bedroom, a bathroom, a utility room with a connection for washing machine, a hall and a storeroom under the staircase. The private zone on the first floor consists of a master bedroom with a **walk-in cloakroom**, an en-suite bathroom and a **partially grassed terrace**, another 2 bedrooms, a bathroom, a separate toilet and a staircase hall. The attic is reserved for a study with a library.

The residential complex was created by the **Senaa architectural studio** in 2015–2018. The floors are **wooden**, and with ceramic tiles, the **windows are wooden large-format**. Above-standard facilities include Daikin Stylish air conditioning with quiet operation, **recuperation unit** providing automatic clean air supply and heat saving, **Hanák** kitchen with **Bosch** appliances, antinoise glass partition to the study, **smart system** for controlling parts of lights, garage doors, thermostat and camera, **automatic garden irrigation** and **Gardena robotic lawnmower**, security camera system with Arlo remote access, state-of-the-art **WiFi Mesh** internet connection technology and optical cable (up to 1Gbps internet). A **garage** with plenty of space for bicycles and other equipment is accessible from the house from the terrace.