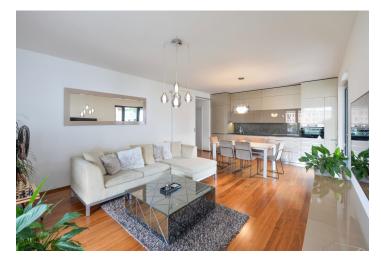

The apartment features a living room connected to a fully fitted open plan kitchen with a dining area and a **covered**, **illuminated terrace** accessible through French windows. There are 2 bedrooms, a storage room, a bathroom (bathtub, walk-in shower), a separate toilet, and an entrance hall. The terrace can also be accessed from both bedrooms.

High standard equipment, hardwood floors, floor-to-ceiling wooden windows with automatic exterior blinds, heated bathroom tiles, security entry door, illuminated built-in wardrobes and storage, washer, dryer, custom-made kitchen with granite tiling and worktop, induction hob, video entry phone, cellar, camera system. A garage parking space is included, a second space is available at CZK 1500/month. Monthly deposit for service charges water and heating CZK 4,600. Electricity is charged separately. Available from mid May 2022.