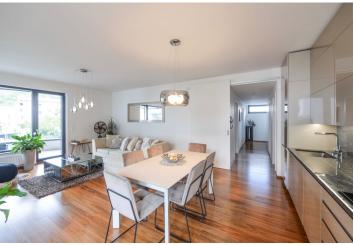

## Rented

This bright, completely furnished, quiet 2-bedroom flat with a large wraparound terrace is situated on the second floor of a contemporary residential project with a private garden, a playground, security, and underground parking. Set in a quiet location between a wooded hill and the Botič Stream, near the Tyršův vrch park, with complete infrastructure and quick access to the city center. Located close to bus and tram stops - the city center is reachable by tram in less than 15 minutes, and a bus can get you to the Budějovická or Kačerov metro stations (line C). Within walking distance of rich amenities incl. the Na Jezerce Theater surrounded by a park. The location has easy access to the South Connecting Road and the D1 highway.

The apartment features a living room connected to a fully fitted open plan kitchen with a dining area and a **covered**, **illuminated terrace** accessible through French windows. There are 2 bedrooms, a storage room, a bathroom (bathtub, walk-in shower), a separate toilet, and an entrance hall. The terrace can also be accessed from both bedrooms.

High standard equipment, hardwood floors, floor-to-ceiling wooden windows with automatic exterior blinds, heated bathroom tiles, security entry door, illuminated built-in wardrobes and storage, washer, dryer, custom-made kitchen with granite tiling and worktop, induction hob, video entry phone, cellar, camera system. A garage parking space is included, a second space is available at CZK 1500/month. Monthly deposit for service charges water and heating CZK 4,600. Electricity is charged separately. Available from mid May 2022.