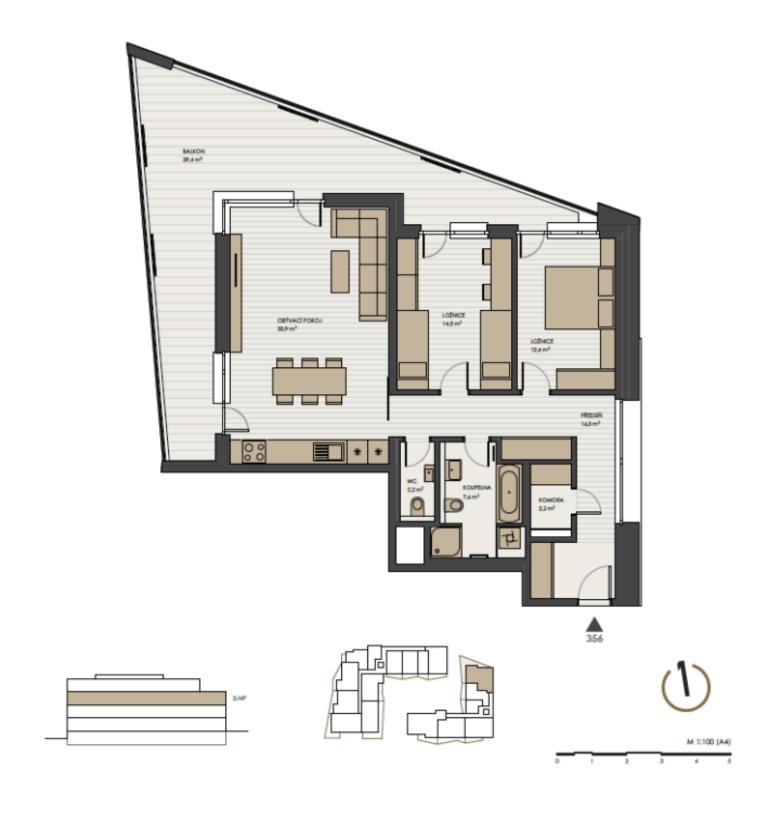

## Apartment Two-bedroom (3+kk)

94.7 m², Prague 4, Michle, U Michelského mlýna

| Total area       | 134 m²          |
|------------------|-----------------|
| Floor area*      | 95 m²           |
| Terrace          | 39 m²           |
| Parking          | Garage parking. |
| Garage           | Yes             |
| Cellar           | Yes             |
| PENB             | В               |
| Reference number | 37545           |
| Available from   | Immediately     |
|                  |                 |

The apartment features a living room connected to a fully fitted open plan kitchen with a dining area and a **covered**, **illuminated terrace** accessible through French windows. There are 2 bedrooms, a storage room, a bathroom (bathtub, walk-in shower), a separate toilet, and an entrance hall. The terrace can also be accessed from both bedrooms.