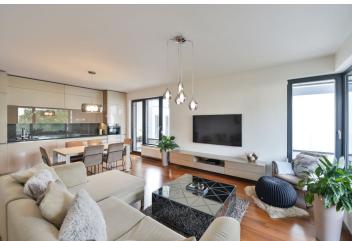

The apartment features a living room connected to a fully fitted open plan kitchen with a dining area and a **covered**, **illuminated terrace** accessible through French windows. There are 2 bedrooms, a storage room, a bathroom (bathtub, walk-in shower), a separate toilet, and an entrance hall. The terrace can also be accessed from both bedrooms.

High standard equipment, hardwood floors, floor-to-ceiling wooden windows with automatic exterior blinds, heated bathroom tiles, security entry door, illuminated built-in wardrobes and storage, washer, dryer, custom-made kitchen with granite tiling and worktop, induction hob, video entry phone, cellar, camera system. A garage parking space is included, a second space is available at CZK 1500/month. Monthly deposit for service charges water and heating CZK 4,600. Electricity is charged separately. Available from mid May 2022.