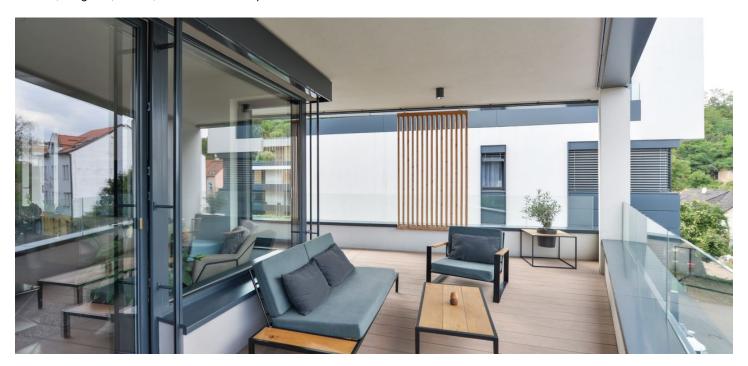

## Rented

This bright, completely furnished, quiet 2-bedroom flat with a large wraparound terrace is situated on the second floor of a contemporary residential project with a private garden, a playground, security, and underground parking. Set in a quiet location between a wooded hill and the Botič Stream, near the Tyršův vrch park, with complete infrastructure and quick access to the city center. Located close to bus and tram stops - the city center is reachable by tram in less than 15 minutes, and a bus can get you to the Budějovická or Kačerov metro stations (line C). Within walking distance of rich amenities incl. the Na Jezerce Theater surrounded by a park. The location has easy access to the South Connecting Road and the D1 highway.

The apartment features a living room connected to a fully fitted open plan kitchen with a dining area and a **covered**, **illuminated terrace** accessible through French windows. There are 2 bedrooms, a storage room, a bathroom (bathtub, walk-in shower), a separate toilet, and an entrance hall. The terrace can also be accessed from both bedrooms.