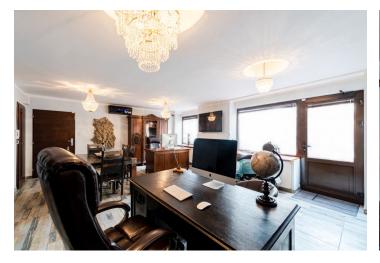

The space is suitable as an office, agency, e-shop, client center, or, as the currently popular productive "home" office where you can also meet with clients. The space consists of a spacious study with two large antique desks and a conference table that seats 6 people, a fully equipped kitchenette (including a coffee maker), and a toilet with a sink.

The standard of the space consists of aluminum windows with blinds, floor sockets, Samsung Flagship (with a virus doctor function that destroys viruses and bacteria) smart air-conditioning, an alarm system, CCTV, touch switches, and Internet. The equipment consists of antique furniture, KARE designer accessories, an LCD TV, a multifunctional laser wifi printer, and antique crystal chandeliers. The space can be rented fully furnished