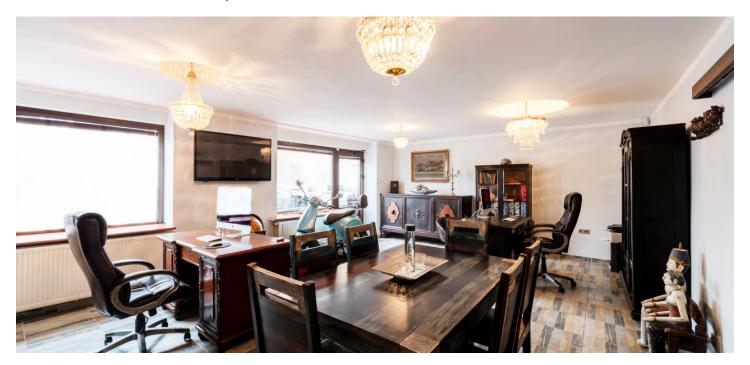

## Rented

This completely renovated ground floor, unique 40 sq. m. retail space is located in a brick building on Rajská Street in the very center of Old Town. Within walking distance (5 minutes) you can get to the pedestrian zone of the historic center, as well as to the EUROVEA shopping center. In the immediate vicinity there are supermarkets, public transport stops, popular restaurants, and the Medical Garden.

The space is suitable as an office, agency, e-shop, client center, or, as the currently popular productive "home" office where you can also meet with clients. The space consists of a spacious study with two large antique desks and a conference table that seats 6 people, a fully equipped kitchenette (including a coffee maker), and a toilet with a sink.

The standard of the space consists of aluminum windows with blinds, floor sockets, Samsung Flagship (with a virus doctor function that destroys viruses and bacteria) smart air-conditioning, an alarm system, CCTV, touch switches, and Internet. The equipment consists of antique furniture, KARE designer accessories, an LCD TV, a multifunctional laser wifi printer, and antique crystal chandeliers. The space can be rented fully furnished