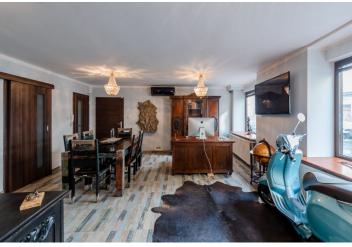

The space is suitable as an office, agency, e-shop, client center, or, as the currently popular productive "home" office where you can also meet with clients. The space consists of a spacious study with two large antique desks and a conference table that seats 6 people, a fully equipped kitchenette (including a coffee maker), and a toilet with a sink.

The standard of the space consists of aluminum windows with blinds, floor sockets, Samsung Flagship (with a virus doctor function that destroys viruses and bacteria) smart air-conditioning, an alarm system, CCTV, touch switches, and Internet. The equipment consists of antique furniture, KARE designer accessories, an LCD TV, a multifunctional laser wifi printer, and antique crystal chandeliers. The space can be rented fully furnished