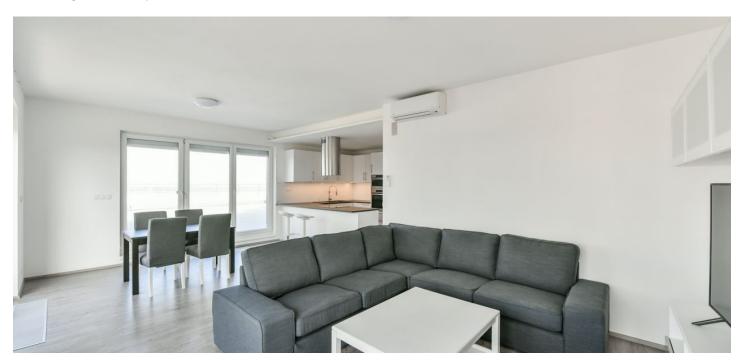

\* Area of the unit according to the Civil Code. The area consists of the sum total area of the entire unit bounded by perimeter walls.

Rented

Boasting a roof terrace, two terraces and far reaching views, this is a semi furnished fully air-conditioned 3-bedroom 2-bathroom apartment on the 13th floor of a recently constructed residential building near a landscaped forest park. Located within easy reach of the Letňany metro station, line C (a few short bus stops), and complete amenities, incl. the OC Letňany shopping and entertainment center, a kindergarten, a primary school, a post office, a water park, a winter stadium, and a bike trail.

The apartment features a living room with a fully fitted open plan kitchen and access to the **roof terrace** and a **terrace**, 3 bedrooms with access to a **terrace**, 2 bathrooms (bathtub, toilet, bidet shower / walk-in shower, toilet, bidet shower), a storage room, and an entrance hall.

Laminated floors, tiles, security entry door, French windows, automatic external blinds, wardrobes, dishwasher, microwave oven, TV, **cellar**, pram storage. A separate secured garage plus a **garage parking** space are included. Monthly deposit for service charges, water and heating: CZK 5500. Electricity is billed separately.