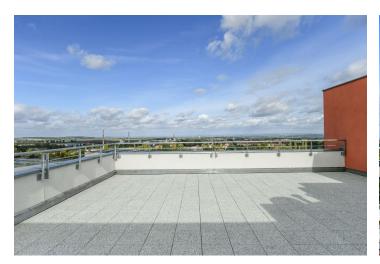

\* Area of the unit according to the Civil Code. The area consists of the sum total area of the entire unit bounded by perimeter walls.

Rented

Boasting a roof terrace, two terraces and far reaching views, this is a semi furnished fully air-conditioned 3-bedroom 2-bathroom apartment on the 13th floor of a recently constructed residential building near a landscaped forest park. Located within easy reach of the Letňany metro station, line C (a few short bus stops), and complete amenities, incl. the OC Letňany shopping and entertainment center, a kindergarten, a primary school, a post office, a water park, a winter stadium, and a bike trail.

The apartment features a living room with a fully fitted open plan kitchen and access to the **roof terrace** and a **terrace**, 3 bedrooms with access to a **terrace**, 2 bathrooms (bathtub, toilet, bidet shower / walk-in shower, toilet, bidet shower), a storage room, and an entrance hall.