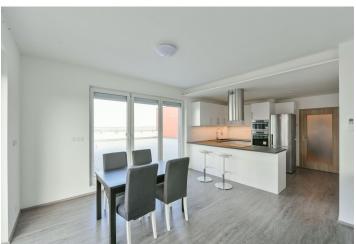

The apartment features a living room with a fully fitted open plan kitchen and access to the **roof terrace** and a **terrace**, 3 bedrooms with access to a **terrace**, 2 bathrooms (bathtub, toilet, bidet shower / walk-in shower, toilet, bidet shower), a storage room, and an entrance hall.

Laminated floors, tiles, security entry door, French windows, automatic external blinds, wardrobes, dishwasher, microwave oven, TV, **cellar**, pram storage. A separate secured garage plus a **garage parking** space are included. Monthly deposit for service charges, water and heating: CZK 5500. Electricity is billed separately.