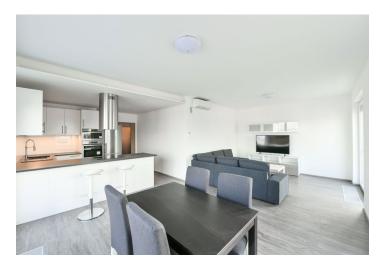

The apartment features a living room with a fully fitted open plan kitchen and access to the **roof terrace** and a **terrace**, 3 bedrooms with access to a **terrace**, 2 bathrooms (bathtub, toilet, bidet shower / walk-in shower, toilet, bidet shower), a storage room, and an entrance hall.

Laminated floors, tiles, security entry door, French windows, automatic external blinds, wardrobes, dishwasher, microwave oven, TV, **cellar**, pram storage. A separate secured garage plus a **garage parking** space are included. Monthly deposit for service charges, water and heating: CZK 5500. Electricity is billed separately.