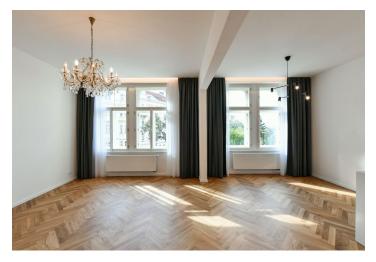

The interior features a comfortable living room with a dining area, a fully fitted open plan kitchen, and pretty views of the Rajská zahrada park and the city, and two separate bedrooms facing the backyard garden, one of which has a **balcony**. There is a shower room, a bathroom including a bathtub and a toilet, an additional separate toilet with a bidet shower, and an entrance hall.

Hardwood parquet floors, large-format tiles, high ceilings, large windows, dim-out curtains, built-in wardrobes and storage in the hall and one bedroom, security entry door, Nordlux and Umage lighting fixtures, central gas heating, washer/dryer, dishwasher, combination oven, video entry phone, cellar. Monthly deposit for service charges, water, and heating: CZK 5,500. Electricity is billed separately.