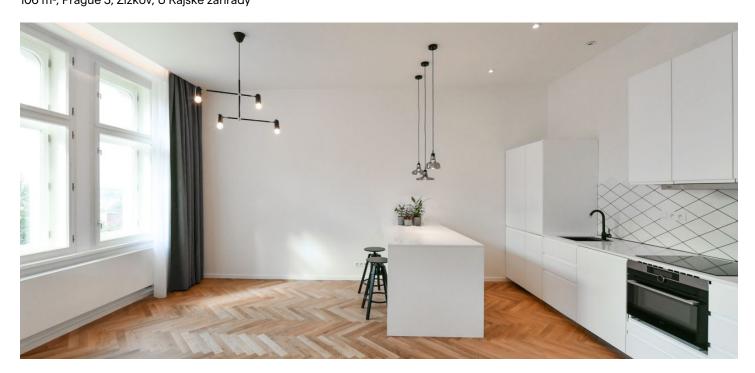

The interior features a comfortable living room with a dining area, a fully fitted open plan kitchen, and pretty views of the Rajská zahrada park and the city, and two separate bedrooms facing the backyard garden, one of which has a **balcony**. There is a shower room, a bathroom including a bathtub and a toilet, an additional separate toilet with a bidet shower, and an entrance hall.

Hardwood parquet floors, large-format tiles, high ceilings, large windows, dim-out curtains, built-in wardrobes and storage in the hall and one bedroom, security entry door, Nordlux and Umage lighting fixtures, central gas heating, washer/dryer, dishwasher, combination oven, video entry phone, cellar. Monthly deposit for service charges, water, and heating: CZK 5,500. Electricity is billed separately.