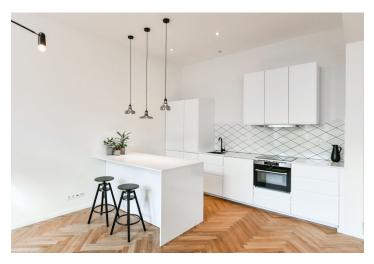

The interior features a comfortable living room with a dining area, a fully fitted open plan kitchen, and pretty views of the Rajská zahrada park and the city, and two separate bedrooms facing the backyard garden, one of which has a **balcony**. There is a shower room, a bathroom including a bathtub and a toilet, an additional separate toilet with a bidet shower, and an entrance hall.

Hardwood parquet floors, large-format tiles, high ceilings, large windows, dim-out curtains, built-in wardrobes and storage in the hall and one bedroom, security entry door, Nordlux and Umage lighting fixtures, central gas heating, washer/dryer, dishwasher, combination oven, video entry phone, cellar. Monthly deposit for service charges, water, and heating: CZK 5,500. Electricity is billed separately.