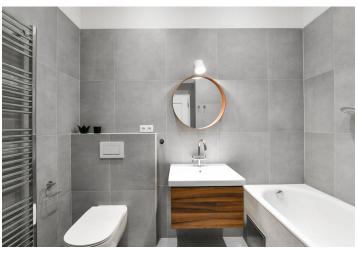

The interior features a comfortable living room with a dining area, a fully fitted open plan kitchen, and pretty views of the Rajská zahrada park and the city, and two separate bedrooms facing the backyard garden, one of which has a **balcony**. There is a shower room, a bathroom including a bathtub and a toilet, an additional separate toilet with a bidet shower, and an entrance hall.