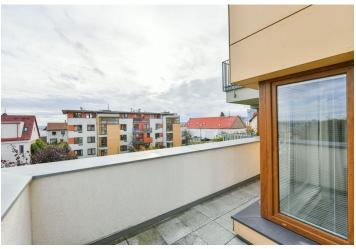

## Rented

Boasting a 35 m² terrace and a balcony offering views of the surrounding greenery, this furnished 2-bedroom apartment is situated on the second floor of a modern apartment building with a lift and on-site parking. Set in a quiet residential neighborhood in Libeň, just a few min. walk from Kobylisy metro station (11 min. to the city center), with multiple tram and bus links. The location offers full amenities within easy reach including the Stírka outdoor swimming pool, the popular Šutka Water Park, the Havránka natural reserve, Čimický and Ďáblický háj forests, Velká Skála Rocks, the Prague ZOO and Botanical Garden and more.

The interior features a living room with a fully fitted open plan kitchen and **terrace** access, a bedroom / study with **balcony** access, a second bedroom, plus a bathroom including a bathtub, a walk-in shower and a toilet. There is a fitted **walk-in closet** with utility area, an additional separate toilet, and an entrance hall with built-in storage.