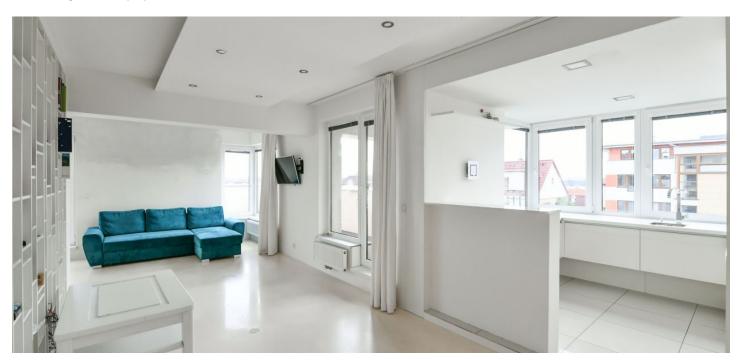

## Rented

Boasting a 35 m² terrace and a balcony offering views of the surrounding greenery, this furnished 2-bedroom apartment is situated on the second floor of a modern apartment building with a lift and on-site parking. Set in a quiet residential neighborhood in Libeň, just a few min. walk from Kobylisy metro station (11 min. to the city center), with multiple tram and bus links. The location offers full amenities within easy reach including the Stírka outdoor swimming pool, the popular Šutka Water Park, the Havránka natural reserve, Čimický and Ďáblický háj forests, Velká Skála Rocks, the Prague ZOO and Botanical Garden and more.

The interior features a living room with a fully fitted open plan kitchen and **terrace** access, a bedroom / study with **balcony** access, a second bedroom, plus a bathroom including a bathtub, a walk-in shower and a toilet. There is a fitted **walk-in closet** with utility area, an additional separate toilet, and an entrance hall with built-in storage.