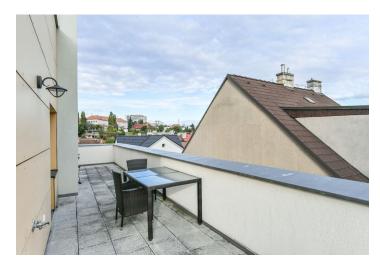

## **Apartment Two-bedroom (3+kk)**

76 m², Prague 8, Kobylisy, Ke Stírce

| Total area       | 111 m²          |
|------------------|-----------------|
| Floor area*      | 76 m²           |
| Balcony          | 3 m²            |
| Terrace          | 35 m²           |
| Parking          | Garage parking. |
| Garage           | Yes             |
| Cellar           | -               |
| PENB             | G               |
| Reference number | 37356           |
| Available from   | Immediately     |

## Rented

Boasting a 35 m² terrace and a balcony offering views of the surrounding greenery, this furnished 2-bedroom apartment is situated on the second floor of a modern apartment building with a lift and on-site parking. Set in a quiet residential neighborhood in Libeň, just a few min. walk from Kobylisy metro station (11 min. to the city center), with multiple tram and bus links. The location offers full amenities within easy reach including the Stírka outdoor swimming pool, the popular Šutka Water Park, the Havránka natural reserve, Čimický and Ďáblický háj forests, Velká Skála Rocks, the Prague ZOO and Botanical Garden and more.