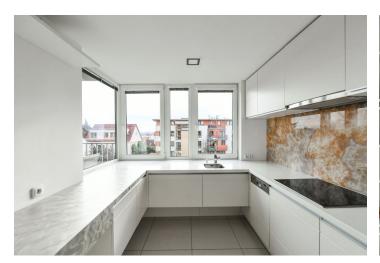

The interior features a living room with a fully fitted open plan kitchen and **terrace** access, a bedroom / study with **balcony** access, a second bedroom, plus a bathroom including a bathtub, a walk-in shower and a toilet. There is a fitted **walk-in closet** with utility area, an additional separate toilet, and an entrance hall with built-in storage.