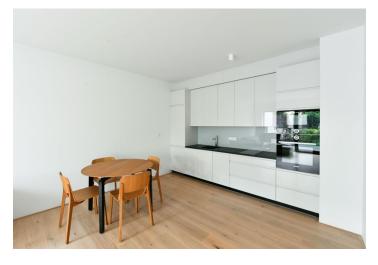

The interior features a living room with a fully fitted open plan kitchen and a dining area, a bedroom, a bathroom with a shower and toilet, a utility room, an additional guest toilet, and an entrance hall. Both main rooms offer access to the **terrace** and **garden**.

High quality materials, oak floors, tropical wood on the terrace, underfloor heating, built-in wardrobes, capillary cooling system in ceilings and ventilation with heat recovery, aluminum windows with triple glazing, alarm, 9 sq. m. cellar, elevator, camera system. An underground garage parking space is included.