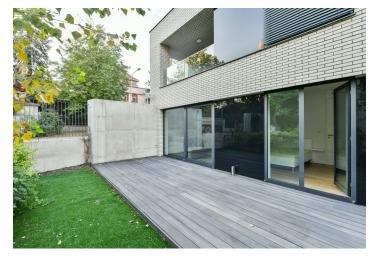

## Rented

This high quality, semi furnished ground floor apartment with a terrace and garden is situated in the exclusive Royal Triangle project designed by the renowned Schindler Seko architectural studio. Offering unique views of Petřín Hill, Prague Castle, and an adjacent green park, the project is set in the prestigious Střešovice residential area, on the edge of the attractive Ořechovka neighborhood, just a short walk from Prague Castle. A location with excellent transportation connections, quick access to the city center, and full amenities, convenient to the airport and international schools, just a few minutes from the Dejvická and Hradčanská metro stations.

The interior features a living room with a fully fitted open plan kitchen and a dining area, a bedroom, a bathroom with a shower and toilet, a utility room, an additional guest toilet, and an entrance hall. Both main rooms offer access to the **terrace** and **garden**.