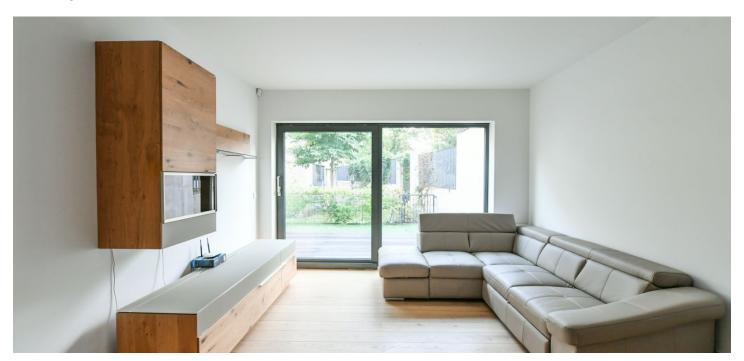

The interior features a living room with a fully fitted open plan kitchen and a dining area, a bedroom, a bathroom with a shower and toilet, a utility room, an additional guest toilet, and an entrance hall. Both main rooms offer access to the **terrace** and **garden**.

High quality materials, oak floors, tropical wood on the terrace, underfloor heating, built-in wardrobes, capillary cooling system in ceilings and ventilation with heat recovery, aluminum windows with triple glazing, alarm, 9 sq. m. cellar, elevator, camera system. An underground garage parking space is included.