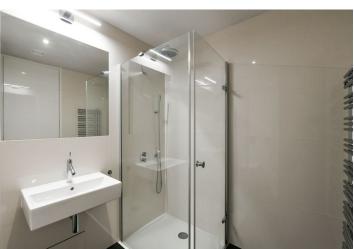

The interior features a living room with a fully fitted open plan kitchen and a dining area, a bedroom, a bathroom with a shower and toilet, a utility room, an additional guest toilet, and an entrance hall. Both main rooms offer access to the **terrace** and **garden**.