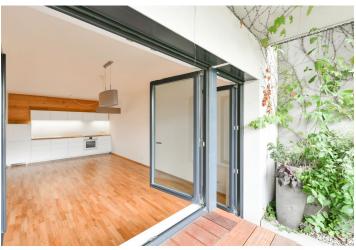

\* Area of the unit according to the Civil Code. The area consists of the sum total area of the entire unit bounded by perimeter walls.

This modern apartment with windows towards an exceptionally sunny south-facing garden is located on the ground floor of a new building in the new, prestigious Waltrovka residential area, created through the collaboration of major architectural firms. The project has won the Real Estate Project of the Year award for several years in a row. Its well-equipped apartments, excellent accessibility, and proximity to all services and parks ensure pleasant urban living.

The practical layout consists of a living room with a fully equipped kitchen, 2 bedrooms, a bathroom (bathtub, 2 sinks, and a built-in closet with a washing machine and storage space), a **fitted wardrobe with built-in storage space**, separate toilets, and a foyer. The windows of all rooms look out onto a **south-facing elevated front garden with a teak wood terrace** designed by a landscape architect.

Features include **wooden floors**, triple-glazed **wooden windows** with **exterior blinds**, and security and fire-proof entrance doors. A cozy atmosphere is created by the many **wooden** surfaces, e.g. the closet doors in the bedroom and bathroom and the custom-made garden furniture. The garden, framed by **designer self-watering pots** with mature trees, offers a covered seating area with **perfect privacy**. It is possible to rent a parking space.