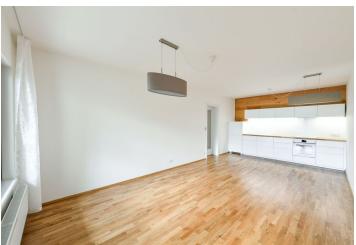

The practical layout consists of a living room with a fully equipped kitchen, 2 bedrooms, a bathroom (bathtub, 2 sinks, and a built-in closet with a washing machine and storage space), a **fitted wardrobe with built-in storage space**, separate toilets, and a foyer. The windows of all rooms look out onto a **south-facing elevated front garden with a teak wood terrace** designed by a landscape architect.

Features include **wooden floors**, triple-glazed **wooden windows** with **exterior blinds**, and security and fire-proof entrance doors. A cozy atmosphere is created by the many **wooden** surfaces, e.g. the closet doors in the bedroom and bathroom and the custom-made garden furniture. The garden, framed by **designer self-watering pots** with mature trees, offers a covered seating area with **perfect privacy**. It is possible to rent a parking space.