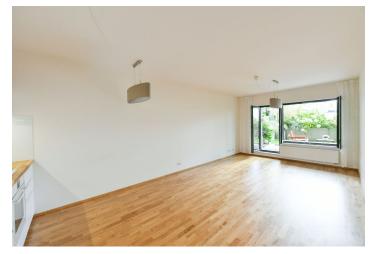

The practical layout consists of a living room with a fully equipped kitchen, 2 bedrooms, a bathroom (bathtub, 2 sinks, and a built-in closet with a washing machine and storage space), a **fitted wardrobe with built-in storage space**, separate toilets, and a foyer. The windows of all rooms look out onto a **south-facing elevated front garden with a teak wood terrace** designed by a landscape architect.

Features include **wooden floors**, triple-glazed **wooden windows** with **exterior blinds**, and security and fire-proof entrance doors. A cozy atmosphere is created by the many **wooden** surfaces, e.g. the closet doors in the bedroom and bathroom and the custom-made garden furniture. The garden, framed by **designer self-watering pots** with mature trees, offers a covered seating area with **perfect privacy**. It is possible to rent a parking space.