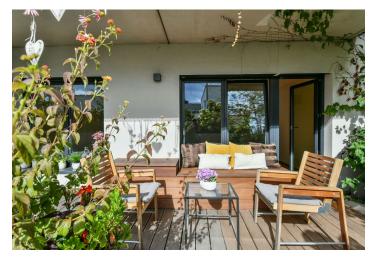

The practical layout consists of a living room with a fully equipped kitchen, 2 bedrooms, a bathroom (bathtub, 2 sinks, and a built-in closet with a washing machine and storage space), a **fitted wardrobe with built-in storage space**, separate toilets, and a foyer. The windows of all rooms look out onto a **south-facing elevated front garden with a teak wood terrace** designed by a landscape architect.

Features include **wooden floors**, triple-glazed **wooden windows** with **exterior blinds**, and security and fire-proof entrance doors. A cozy atmosphere is created by the many **wooden** surfaces, e.g. the closet doors in the bedroom and bathroom and the custom-made garden furniture. The garden, framed by **designer self-watering pots** with mature trees, offers a covered seating area with **perfect privacy**. It is possible to rent a parking space.

Total area 85.3 m², garden 45.8 m².

In addition to regular property viewings, we also offer real-time video viewings via WhatsApp, FaceTime, Messenger, Skype, and other apps.

Brno