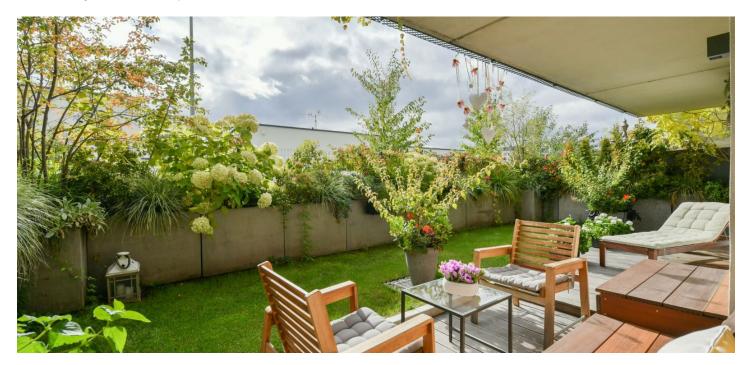

The practical layout consists of a living room with a fully equipped kitchen, 2 bedrooms, a bathroom (bathtub, 2 sinks, and a built-in closet with a washing machine and storage space), a **fitted wardrobe with built-in storage space**, separate toilets, and a foyer. The windows of all rooms look out onto a **south-facing elevated front garden with a teak wood terrace** designed by a landscape architect.

Features include **wooden floors**, triple-glazed **wooden windows** with **exterior blinds**, and security and fire-proof entrance doors. A cozy atmosphere is created by the many **wooden** surfaces, e.g. the closet doors in the bedroom and bathroom and the custom-made garden furniture. The garden, framed by **designer self-watering pots** with mature trees, offers a covered seating area with **perfect privacy**. It is possible to rent a parking space.

Total area 85.3 m², garden 45.8 m².

In addition to regular property viewings, we also offer real-time video viewings via WhatsApp, FaceTime, Messenger, Skype, and other apps.

Brno