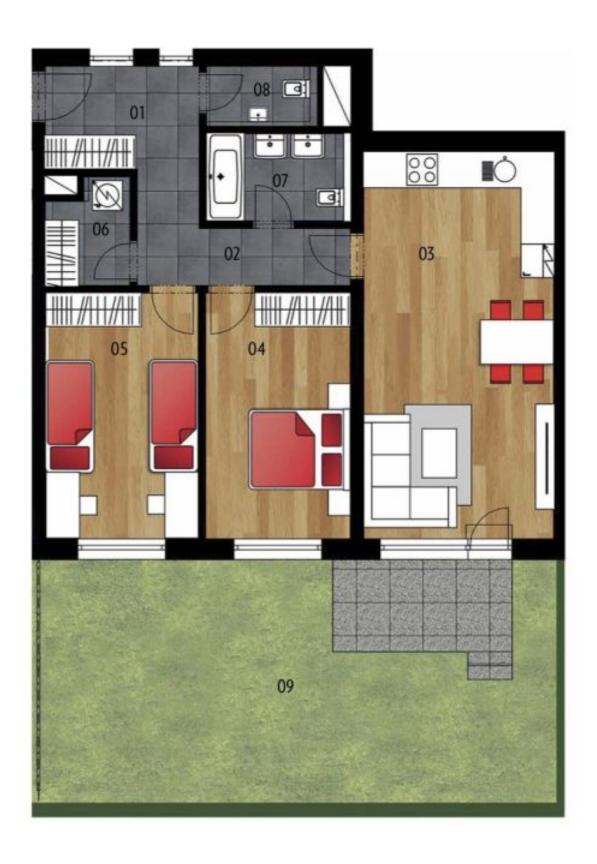

The practical layout consists of a living room with a fully equipped kitchen, 2 bedrooms, a bathroom (bathtub, 2 sinks, and a built-in closet with a washing machine and storage space), a **fitted wardrobe with built-in storage space**, separate toilets, and a foyer. The windows of all rooms look out onto a **south-facing elevated front garden with a teak wood terrace** designed by a landscape architect.

Total area 85.3 m², garden 45.8 m².

In addition to regular property viewings, we also offer real-time video viewings via WhatsApp, FaceTime, Messenger, Skype, and other apps.

Brno