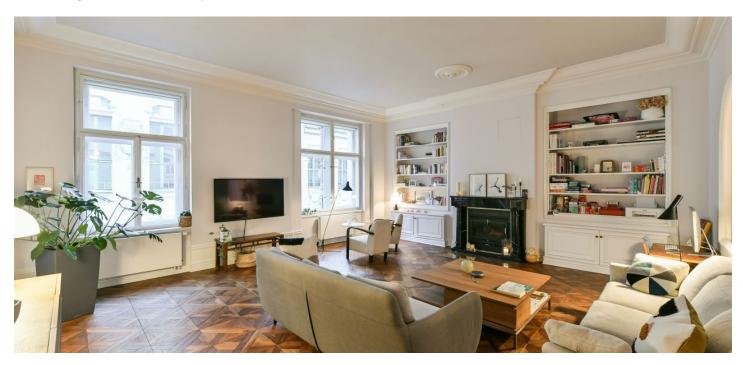

The apartment with high ceilings consists of a spacious living room, dining room, separate kitchen, 2 bedrooms with en suite bathrooms and closets/built-in wardrobes, a spacious 3rd bedroom, guest toilet, and entrance hall. The apartment faces south towards a landscaped **courtyard** with a park and north towards a quiet street.

Facilities include **wooden parquet floors**, double doors, wooden casement windows, **a functional fireplace**, a complete kitchen, a security entrance door, a videophone, and plenty of storage space. Heating is by a gas boiler. **The offer price includes the possibility of annual parking in a nearby garage.** The building has elegant common areas; the elevator goes to the mezzanine.