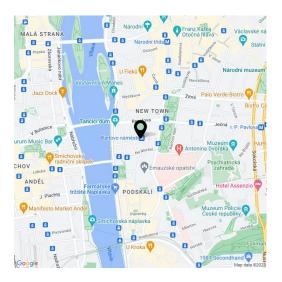

\* Area of the unit according to the Civil Code. The area consists of the sum total area of the entire unit bounded by perimeter walls.

This spacious four-bedroom apartment has been carefully and expensively reconstructed, preserving original architectural elements and a dignified atmosphere. It is located on the 3rd floor of an Art Nouveau apartment building with an elevator on a side one-way street near Rašínovo Embankment, the Dancing House, and both Charles and Palacky squares.

Within walking distance are all civic amenities - a kindergarten and elementary school, a high school, shops, a post office, banks, cafes, restaurants, and medical services. Perfect access to public transport is ensured by the Karlovo náměstí metro station (line B) and many tram lines. There is also **plenty of greenery** in the area, such as the landscaped parks on Charles Square, the nearby **Botanical Garden of Charles University**, Zítkový Sady Garden, or the park on **Žofín Island**.