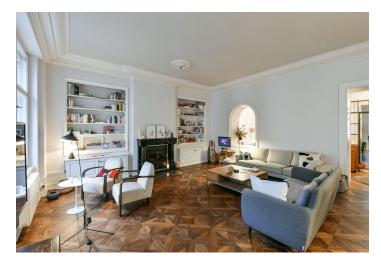

The apartment with high ceilings consists of a spacious living room, dining room, separate kitchen, 2 bedrooms with en suite bathrooms and closets/built-in wardrobes, a spacious 3rd bedroom, guest toilet, and entrance hall. The apartment faces south towards a landscaped **courtyard** with a park and north towards a quiet street.

Facilities include **wooden parquet floors**, double doors, wooden casement windows, **a functional fireplace**, a complete kitchen, a security entrance door, a videophone, and plenty of storage space. Heating is by a gas boiler. **The offer price includes the possibility of annual parking in a nearby garage.** The building has elegant common areas; the elevator goes to the mezzanine.