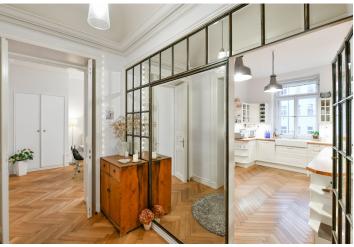

The apartment with high ceilings consists of a spacious living room, dining room, separate kitchen, 2 bedrooms with en suite bathrooms and closets/built-in wardrobes, a spacious 3rd bedroom, guest toilet, and entrance hall. The apartment faces south towards a landscaped **courtyard** with a park and north towards a quiet street.

Facilities include **wooden parquet floors**, double doors, wooden casement windows, **a functional fireplace**, a complete kitchen, a security entrance door, a videophone, and plenty of storage space. Heating is by a gas boiler. **The offer price includes the possibility of annual parking in a nearby garage.** The building has elegant common areas; the elevator goes to the mezzanine.