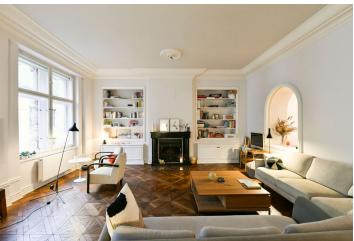

The apartment with high ceilings consists of a spacious living room, dining room, separate kitchen, 2 bedrooms with en suite bathrooms and closets/built-in wardrobes, a spacious 3rd bedroom, guest toilet, and entrance hall. The apartment faces south towards a landscaped **courtyard** with a park and north towards a quiet street.

Facilities include **wooden parquet floors**, double doors, wooden casement windows, **a functional fireplace**, a complete kitchen, a security entrance door, a videophone, and plenty of storage space. Heating is by a gas boiler. **The offer price includes the possibility of annual parking in a nearby garage.** The building has elegant common areas; the elevator goes to the mezzanine.