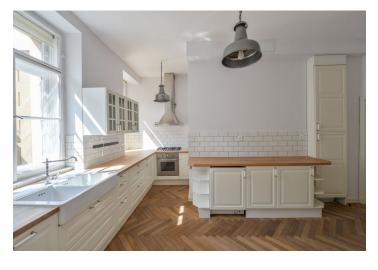

The apartment with high ceilings consists of a spacious living room, dining room, separate kitchen, 2 bedrooms with en suite bathrooms and closets/built-in wardrobes, a spacious 3rd bedroom, guest toilet, and entrance hall. The apartment faces south towards a landscaped **courtyard** with a park and north towards a quiet street.

Facilities include **wooden parquet floors**, double doors, wooden casement windows, **a functional fireplace**, a complete kitchen, a security entrance door, a videophone, and plenty of storage space. Heating is by a gas boiler. **The offer price includes the possibility of annual parking in a nearby garage.** The building has elegant common areas; the elevator goes to the mezzanine.