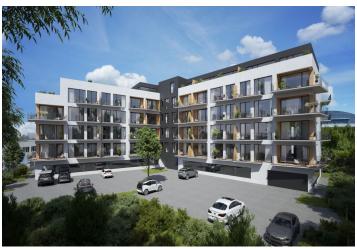

\* Area of the unit according to the Civil Code. The area consists of the sum total area of the entire unit bounded by perimeter walls.

This new high standard apartment, with a large balcony and the possibility of buying a parking space, is being built in the premium BERLITA residential project located in a quiet place in the center of Beroun near the main square and several parks, just a few minutes by car or public transport from Prague. The apartment will be move-in ready in the middle of 2022.

The project suitable for **families with children** offers housing in a pleasant, quiet location. In the immediate vicinity, there is a winter stadium, water park, indoor pool, gym, football field, tennis hall, squash court, bowling, **bike trails**, and more. Within easy reach are schools from kindergartens to secondary schools, shops including a supermarket, Husovo Square with **traditional markets**, a pharmacy, and other services. A **bus stop** and the **train station**, with links to Prague, are **a 9-minute walk from the building**. The city is surrounded on all sides by hills, forests, and popular tourist destinations include **Karlštejn Castle**, the Koněpruské Caves, or the area surrounding the flooded America quarry. Thanks to its strategic location by the D5 highway, driving to Prague takes only a few minutes, to Pilsen about 45 minutes, and to the border with Germany less than an hour and a half.