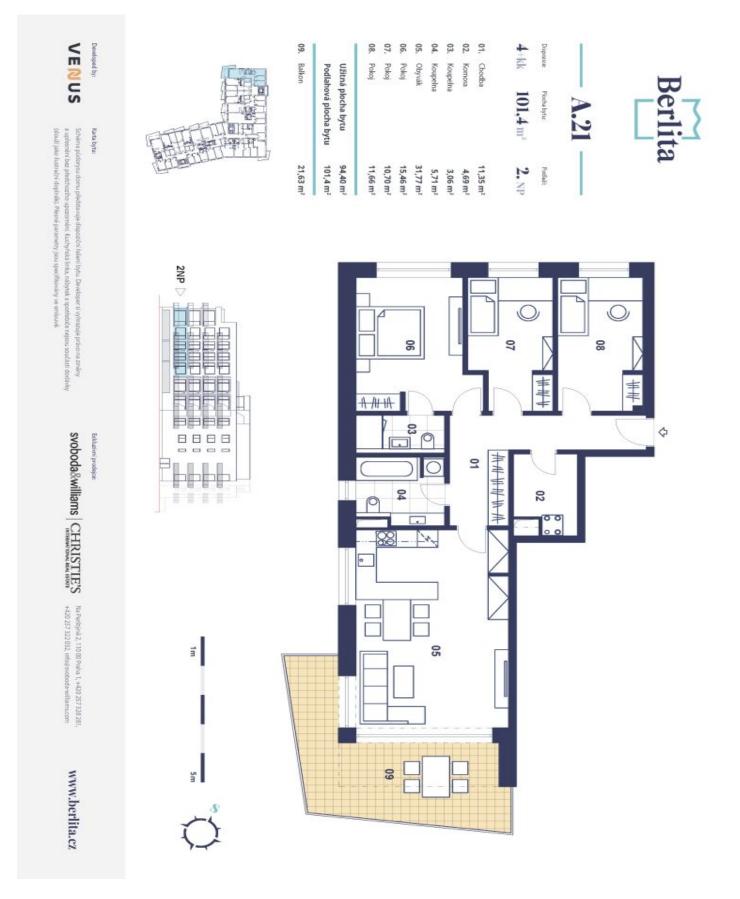

The well-thought-out layout of the unit situated on the 1st floor consists of a living room with a preparation for a kitchen and a **glass wall** towards a **south-facing balcony** overlooking a park, 3 bedrooms, a bathroom, a separate toilet, a large entrance hall, and a closet.

Total floor area 101.4 m², interier 94.40 m², balcony 21.63 m².

**Prague** +420 257 328 281 +420 724 551 238

**Bratislava** +421 948 939 938 **PDF created** 13. 03. 2025, 13:17