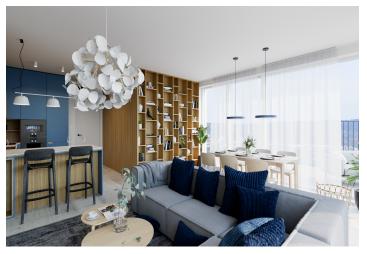

The well-thought-out layout of the unit situated on the 1st floor consists of a living room with a preparation for a kitchen and a **glass wall** towards a **south-facing balcony** overlooking a park, 3 bedrooms, a bathroom, a separate toilet, a large entrance hall, and a closet.

Facilities will include floating laminate floors, large-format plastic sixchamber windows with insulated **triple-glazed panes**, high-level **noise insulation**, and a preparation for exterior window blinds, a **recuperation unit** to ensure **clean air**, a fire safety entrance door (class 4), and a home videophone. Central heat distribution. Necessity to purchase a **parking space** at extra cost.