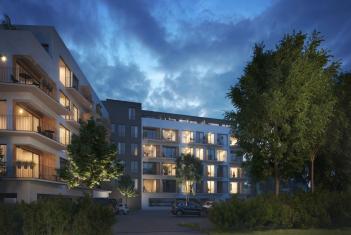

\* Area of the unit according to the Civil Code. The area consists of the sum total area of the entire unit bounded by perimeter walls.

This new high standard apartment, with a large balcony and the possibility of buying a parking space, is being built in the premium BERLITA residential project located in a quiet place in the center of Beroun near the main square and several parks, just a few minutes by car or public transport from Prague. The apartment will be move-in ready in the middle of 2022.

The well-thought-out layout of the unit situated on the 1st floor consists of a living room with a preparation for a kitchen and a **glass wall** towards a **south-facing balcony** overlooking a park, 3 bedrooms, a bathroom, a separate toilet, a large entrance hall, and a closet.