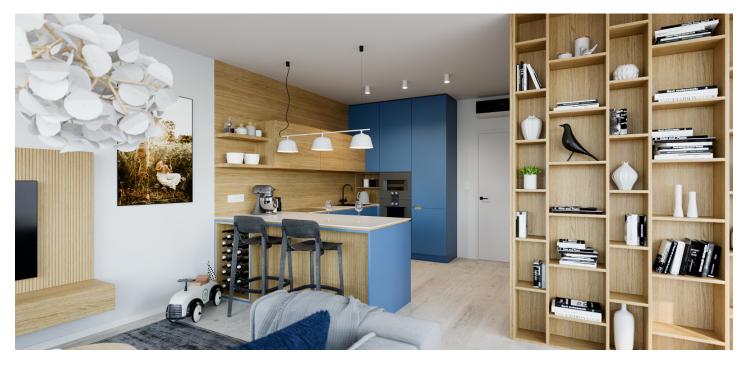

The well-thought-out layout of the unit situated on the 1st floor consists of a living room with a preparation for a kitchen and a **glass wall** towards a **south-facing balcony** overlooking a park, 3 bedrooms, a bathroom, a separate toilet, a large entrance hall, and a closet.

Facilities will include floating laminate floors, large-format plastic sixchamber windows with insulated **triple-glazed panes**, high-level **noise insulation**, and a preparation for exterior window blinds, a **recuperation unit** to ensure **clean air**, a fire safety entrance door (class 4), and a home videophone. Central heat distribution. Necessity to purchase a **parking space** at extra cost.