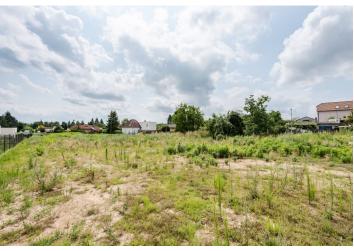

This flat 1,022 sq. m. building plot is located in a quiet place in the prestigious residential area of the Klánovice district, close to both public amenities and nature, and within easy reach of the center of Prague.

The land has been divided into 4 plots with areas from 882 to 1,114 sq. m. Access is via a lit asphalt road, under which all utilities lead.

Within a few minutes' walk is a private and state kindergarten, an elementary and art school, a sports hall, a library, a post office, a grocery store, a pharmacy, a cafe, a pastry shop, and a restaurant. From **the nearby bus stop**, there is a connection to the train station, from where it takes 21 minutes to get to the Masaryk Railway Station (city center). Traveling by car is easy due to the proximity of the Prague Ring Road. With a preserved 1930s atmosphere, the district is surrounded by the **large Klánovický Forest**, which is interwoven with hiking and biking trails.