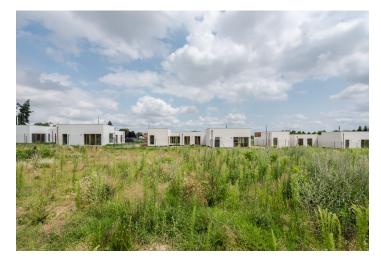

This flat 1,022 sq. m. building plot is located in a quiet place in the prestigious residential area of the Klánovice district, close to both public amenities and nature, and within easy reach of the center of Prague.

The land has been divided into 4 plots with areas from 882 to 1,114 sq. m. Access is via a lit asphalt road, under which all utilities lead.

Within a few minutes' walk is a private and state kindergarten, an elementary and art school, a sports hall, a library, a post office, a grocery store, a pharmacy, a cafe, a pastry shop, and a restaurant. From **the nearby bus stop**, there is a connection to the train station, from where it takes 21 minutes to get to the Masaryk Railway Station (city center). Traveling by car is easy due to the proximity of the Prague Ring Road. With a preserved 1930s atmosphere, the district is surrounded by the **large Klánovický Forest**, which is interwoven with hiking and biking trails.