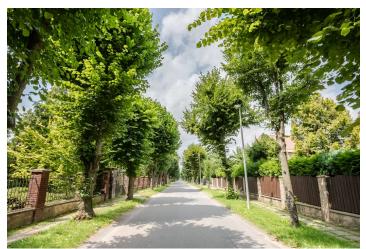

This flat 1,022 sq. m. building plot is located in a quiet place in the prestigious residential area of the Klánovice district, close to both public amenities and nature, and within easy reach of the center of Prague.

The land has been divided into 4 plots with areas from 882 to 1,114 sq. m. Access is via a lit asphalt road, under which all utilities lead.

Within a few minutes' walk is a private and state kindergarten, an elementary and art school, a sports hall, a library, a post office, a grocery store, a pharmacy, a cafe, a pastry shop, and a restaurant. From **the nearby bus stop**, there is a connection to the train station, from where it takes 21 minutes to get to the Masaryk Railway Station (city center). Traveling by car is easy due to the proximity of the Prague Ring Road. With a preserved 1930s atmosphere, the district is surrounded by the **large Klánovický Forest**, which is interwoven with hiking and biking trails.