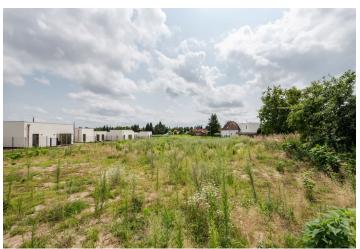

This flat 1,022 sq. m. building plot is located in a quiet place in the prestigious residential area of the Klánovice district, close to both public amenities and nature, and within easy reach of the center of Prague.

The land has been divided into 4 plots with areas from 882 to 1,114 sq. m. Access is via a lit asphalt road, under which all utilities lead.

Within a few minutes' walk is a private and state kindergarten, an elementary and art school, a sports hall, a library, a post office, a grocery store, a pharmacy, a cafe, a pastry shop, and a restaurant. From **the nearby bus stop**, there is a connection to the train station, from where it takes 21 minutes to get to the Masaryk Railway Station (city center). Traveling by car is easy due to the proximity of the Prague Ring Road. With a preserved 1930s atmosphere, the district is surrounded by the **large Klánovický Forest**, which is interwoven with hiking and biking trails.