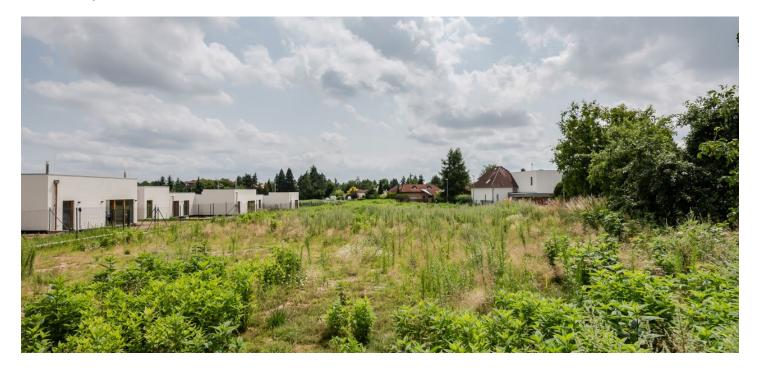

This flat 1,022 sq. m. building plot is located in a quiet place in the prestigious residential area of the Klánovice district, close to both public amenities and nature, and within easy reach of the center of Prague.

The land has been divided into 4 plots with areas from 882 to 1,114 sq. m. Access is via a lit asphalt road, under which all utilities lead.

Within a few minutes' walk is a private and state kindergarten, an elementary and art school, a sports hall, a library, a post office, a grocery store, a pharmacy, a cafe, a pastry shop, and a restaurant. From **the nearby bus stop**, there is a connection to the train station, from where it takes 21 minutes to get to the Masaryk Railway Station (city center). Traveling by car is easy due to the proximity of the Prague Ring Road. With a preserved 1930s atmosphere, the district is surrounded by the **large Klánovický Forest**, which is interwoven with hiking and biking trails.