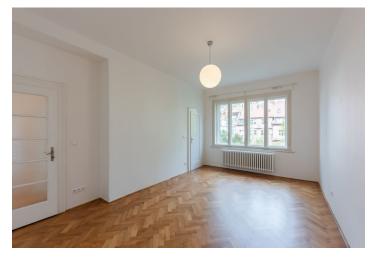

The interior features a huge open entrance hall with a dining area and a fully fitted open plan kitchen, a spacious living room with an open winter garden suitable for a study, and 2 bedrooms. There is a comfortable bathroom including a bathtub, a walk-in shower, a bidet, and a toilet, and an additional guest toilet.

Preserved original details, green views, new and renovated hardwood parquet floors, tiles, large windows, blinds, built-in wardrobes in one bedroom, central gas heating, dishwasher. One garage parking space at a fee of CZK 2,500. Deposit for common building charges and utilities CZK 5,000 per month.