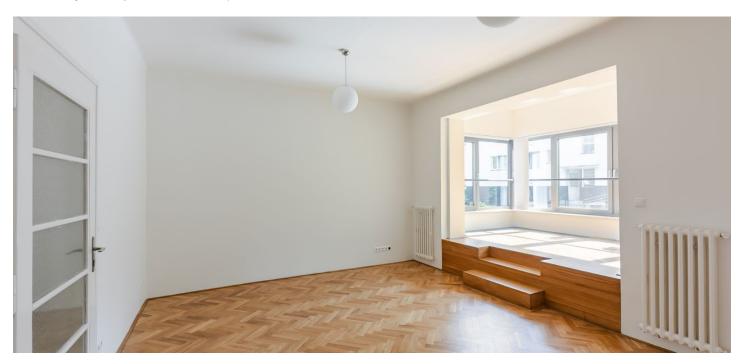

The interior features a huge open entrance hall with a dining area and a fully fitted open plan kitchen, a spacious living room with an open winter garden suitable for a study, and 2 bedrooms. There is a comfortable bathroom including a bathtub, a walk-in shower, a bidet, and a toilet, and an additional guest toilet.

Preserved original details, green views, new and renovated hardwood parquet floors, tiles, large windows, blinds, built-in wardrobes in one bedroom, central gas heating, dishwasher. One garage parking space at a fee of CZK 2,500. Deposit for common building charges and utilities CZK 5,000 per month.