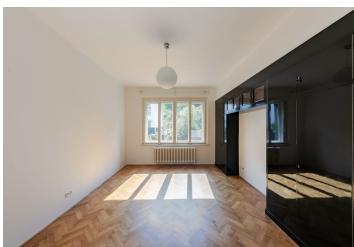

The interior features a huge open entrance hall with a dining area and a fully fitted open plan kitchen, a spacious living room with an open winter garden suitable for a study, and 2 bedrooms. There is a comfortable bathroom including a bathtub, a walk-in shower, a bidet, and a toilet, and an additional guest toilet.

Preserved original details, green views, new and renovated hardwood parquet floors, tiles, large windows, blinds, built-in wardrobes in one bedroom, central gas heating, dishwasher. One garage parking space at a fee of CZK 2,500. Deposit for common building charges and utilities CZK 5,000 per month.