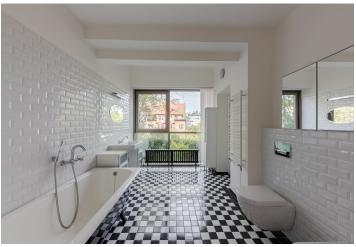

The interior features a huge open entrance hall with a dining area and a fully fitted open plan kitchen, a spacious living room with an open winter garden suitable for a study, and 2 bedrooms. There is a comfortable bathroom including a bathtub, a walk-in shower, a bidet, and a toilet, and an additional guest toilet.

Preserved original details, green views, new and renovated hardwood parquet floors, tiles, large windows, blinds, built-in wardrobes in one bedroom, central gas heating, dishwasher. One garage parking space at a fee of CZK 2,500. Deposit for common building charges and utilities CZK 5,000 per month.