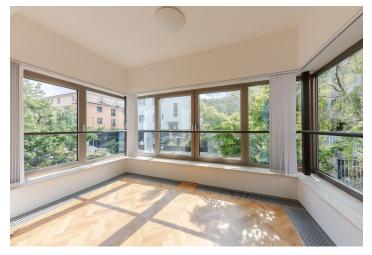

The interior features a huge open entrance hall with a dining area and a fully fitted open plan kitchen, a spacious living room with an open winter garden suitable for a study, and 2 bedrooms. There is a comfortable bathroom including a bathtub, a walk-in shower, a bidet, and a toilet, and an additional guest toilet.