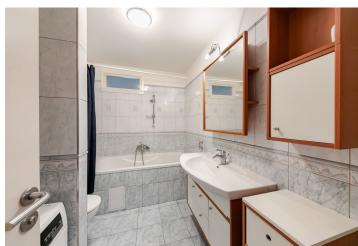

The lower level includes an open plan living room with a dining area and a fully fitted kitchen with a pantry, a bedroom, and a bathroom with a bathtub and a toilet. The upper floor offers a **gallery** with lots of built-in storage, a 9 m² **terrace** with awning and nice views of the green residential neighborhood and the Břevnovský Monastery, a second bedroom with **airconditioning**, and a shower room with a toilet.

**Merbau wood floors**, tiles, washer, dishwasher, microwave oven, security entry door. The apartment can be furnished at a higher rent.