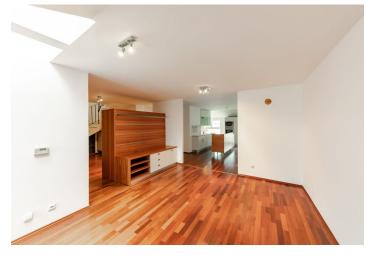

The lower level includes an open plan living room with a dining area and a fully fitted kitchen with a pantry, a bedroom, and a bathroom with a bathtub and a toilet. The upper floor offers a **gallery** with lots of built-in storage, a 9 m² **terrace** with awning and nice views of the green residential neighborhood and the Břevnovský Monastery, a second bedroom with **airconditioning**, and a shower room with a toilet.