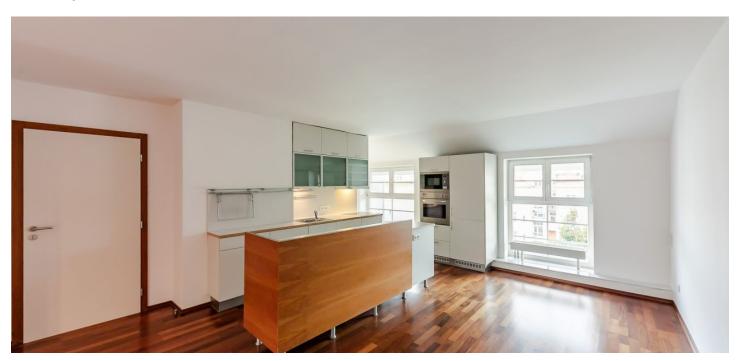

The lower level includes an open plan living room with a dining area and a fully fitted kitchen with a pantry, a bedroom, and a bathroom with a bathtub and a toilet. The upper floor offers a **gallery** with lots of built-in storage, a 9 m² **terrace** with awning and nice views of the green residential neighborhood and the Břevnovský Monastery, a second bedroom with **airconditioning**, and a shower room with a toilet.

**Merbau wood floors**, tiles, washer, dishwasher, microwave oven, security entry door. The apartment can be furnished at a higher rent.