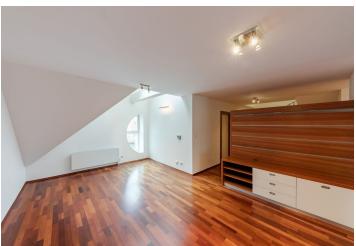

The lower level includes an open plan living room with a dining area and a fully fitted kitchen with a pantry, a bedroom, and a bathroom with a bathtub and a toilet. The upper floor offers a **gallery** with lots of built-in storage, a 9 m² **terrace** with awning and nice views of the green residential neighborhood and the Břevnovský Monastery, a second bedroom with **airconditioning**, and a shower room with a toilet.