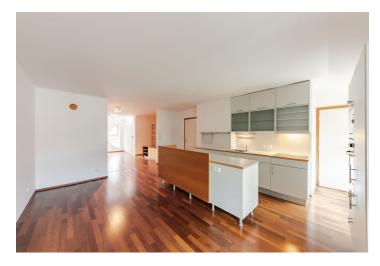

The lower level includes an open plan living room with a dining area and a fully fitted kitchen with a pantry, a bedroom, and a bathroom with a bathtub and a toilet. The upper floor offers a **gallery** with lots of built-in storage, a 9 m² **terrace** with awning and nice views of the green residential neighborhood and the Břevnovský Monastery, a second bedroom with **airconditioning**, and a shower room with a toilet.

**Merbau wood floors**, tiles, washer, dishwasher, microwave oven, security entry door. The apartment can be furnished at a higher rent.