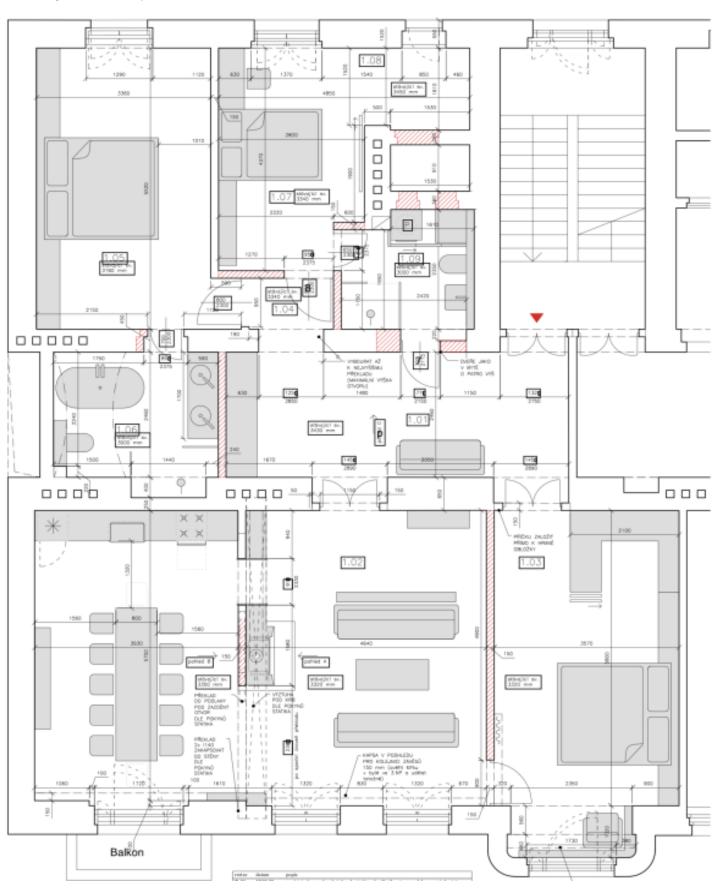

The interior features a spacious living room with a gas **fireplace**, and a partially separated fully fitted kitchen with a dining area and a **balcony** facing the green park. There are two bedrooms facing the quiet courtyard one with an en-suite bathroom (bathtub, walk-in shower, toilet), a third bedroom facing the park, a family bathroom (walk-in shower, toilet), and a large entrance hall with built-in wardrobes.

**Top standard materials and finishes**, high ceilings, large windows, built-in storage, **hardwood parquet floors**, **concrete screed** floor in the bathroom, security entry door, replicas of the original etched glass interior door panels, washer / dryer, dishwasher, induction cooktop, gas boiler. Outdoor parking nearby available at CZK 2,500/month. Service charges and utilities are billed separately.