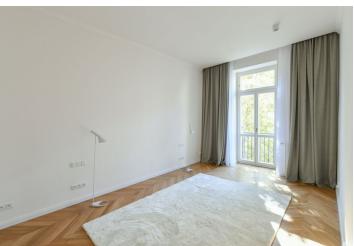

The interior features a spacious living room with a gas **fireplace**, and a partially separated fully fitted kitchen with a dining area and a **balcony** facing the green park. There are two bedrooms facing the quiet courtyard one with an en-suite bathroom (bathtub, walk-in shower, toilet), a third bedroom facing the park, a family bathroom (walk-in shower, toilet), and a large entrance hall with built-in wardrobes.

**Top standard materials and finishes**, high ceilings, large windows, built-in storage, **hardwood parquet floors**, **concrete screed** floor in the bathroom, security entry door, replicas of the original etched glass interior door panels, washer / dryer, dishwasher, induction cooktop, gas boiler. Outdoor parking nearby available at CZK 2,500/month. Service charges and utilities are billed separately.