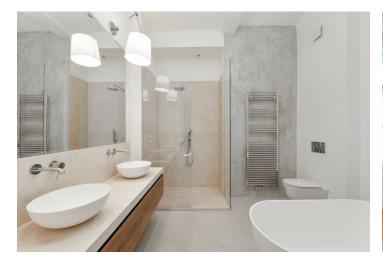

The interior features a spacious living room with a gas **fireplace**, and a partially separated fully fitted kitchen with a dining area and a **balcony** facing the green park. There are two bedrooms facing the quiet courtyard one with an en-suite bathroom (bathtub, walk-in shower, toilet), a third bedroom facing the park, a family bathroom (walk-in shower, toilet), and a large entrance hall with built-in wardrobes.

**Top standard materials and finishes**, high ceilings, large windows, built-in storage, **hardwood parquet floors**, **concrete screed** floor in the bathroom, security entry door, replicas of the original etched glass interior door panels, washer / dryer, dishwasher, induction cooktop, gas boiler. Outdoor parking nearby available at CZK 2,500/month. Service charges and utilities are billed separately.