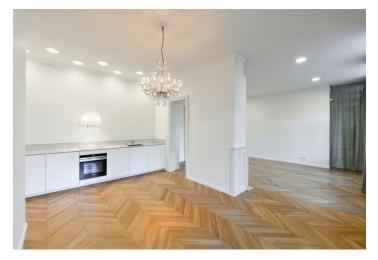

The interior features a spacious living room with a gas **fireplace**, and a partially separated fully fitted kitchen with a dining area and a **balcony** facing the green park. There are two bedrooms facing the quiet courtyard one with an en-suite bathroom (bathtub, walk-in shower, toilet), a third bedroom facing the park, a family bathroom (walk-in shower, toilet), and a large entrance hall with built-in wardrobes.

**Top standard materials and finishes**, high ceilings, large windows, built-in storage, **hardwood parquet floors**, **concrete screed** floor in the bathroom, security entry door, replicas of the original etched glass interior door panels, washer / dryer, dishwasher, induction cooktop, gas boiler. Outdoor parking nearby available at CZK 2,500/month. Service charges and utilities are billed separately.