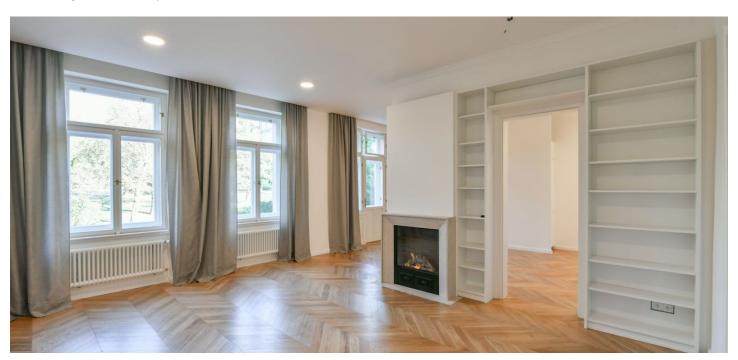

The interior features a spacious living room with a gas **fireplace**, and a partially separated fully fitted kitchen with a dining area and a **balcony** facing the green park. There are two bedrooms facing the quiet courtyard one with an en-suite bathroom (bathtub, walk-in shower, toilet), a third bedroom facing the park, a family bathroom (walk-in shower, toilet), and a large entrance hall with built-in wardrobes.

**Top standard materials and finishes**, high ceilings, large windows, built-in storage, **hardwood parquet floors**, **concrete screed** floor in the bathroom, security entry door, replicas of the original etched glass interior door panels, washer / dryer, dishwasher, induction cooktop, gas boiler. Outdoor parking nearby available at CZK 2,500/month. Service charges and utilities are billed separately.