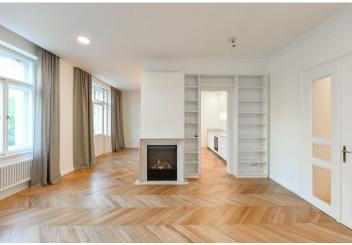

The interior features a spacious living room with a gas **fireplace**, and a partially separated fully fitted kitchen with a dining area and a **balcony** facing the green park. There are two bedrooms facing the quiet courtyard one with an en-suite bathroom (bathtub, walk-in shower, toilet), a third bedroom facing the park, a family bathroom (walk-in shower, toilet), and a large entrance hall with built-in wardrobes.

**Top standard materials and finishes**, high ceilings, large windows, built-in storage, **hardwood parquet floors**, **concrete screed** floor in the bathroom, security entry door, replicas of the original etched glass interior door panels, washer / dryer, dishwasher, induction cooktop, gas boiler. Outdoor parking nearby available at CZK 2,500/month. Service charges and utilities are billed separately.