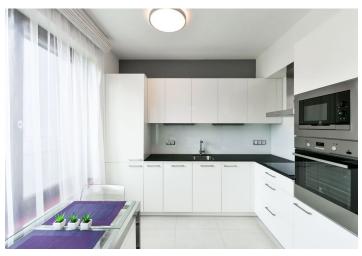

## Rented

This is a high standard, completely furnished studio apartment facing the landscaped courtyard garden, on the second floor in the modern Park Nikolajka Residence surrounded by lush greenery. Located in a quiet deadend street in close vicinity of the French School, Anděl metro station and Nový Smíchov shopping mall, with full amenities within easy reach, incl. a winter sports stadium, tennis courts, and a park.

The interior features a living room / bedroom with a fully fitted open plan kitchen, a bathroom including a bathtub with a shower screen, a toilet, and an entrance hall with built-in wardrobes.

High standard equipment and finishes, hardwood floors, large format Italian tiles, security entry door, built-in storage, oversized windows, Roman blinds, central heating, Hanák kitchen, dishwasher, induction cooktop, microwave oven, basic kitchenware, bedding, towels, washing machine, dryer, vacuum cleaner, TV, video entry phone, alarm, chip entry to the building, lift, pram storage. A garage parking space available at CZK 1700/month. Deposit for service charges, water and heating: CZK 2154/month. Deposit for electricity in the amount of CZK 600 is billed separately. Internet fee: CZK 439/monh.