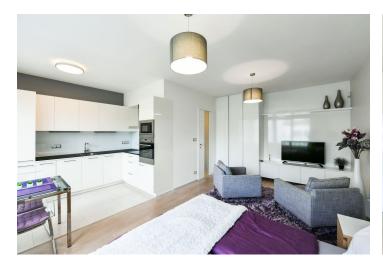

## Rented

This is a high standard, completely furnished studio apartment facing the landscaped courtyard garden, on the second floor in the modern Park Nikolajka Residence surrounded by lush greenery. Located in a quiet deadend street in close vicinity of the French School, Anděl metro station and Nový Smíchov shopping mall, with full amenities within easy reach, incl. a winter sports stadium, tennis courts, and a park.

The interior features a living room / bedroom with a fully fitted open plan kitchen, a bathroom including a bathtub with a shower screen, a toilet, and an entrance hall with built-in wardrobes.

High standard equipment and finishes, hardwood floors, large format Italian tiles, security entry door, built-in storage, oversized windows, Roman blinds, central heating, Hanák kitchen, dishwasher, induction cooktop, microwave oven, basic kitchenware, bedding, towels, washing machine, dryer, vacuum cleaner, TV, video entry phone, alarm, chip entry to the building, lift, pram storage. A garage parking space available at CZK 1700/month. Deposit for service charges, water and heating: CZK 2154/month. Deposit for electricity in the amount of CZK 600 is billed separately. Internet fee: CZK 439/monh.