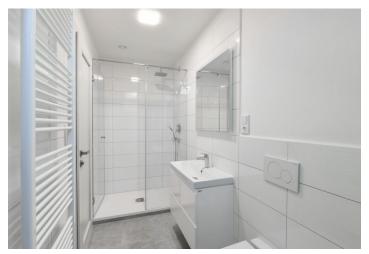

The apartment features a living room with a fully fitted open plan kitchen, a master bedroom with an en-suite bathroom (walk-in shower, toilet), a second bedroom, a family bathroom (walk-in shower, toilet), an additional separate toilet, and an entrance hall with built-in wardrobes.