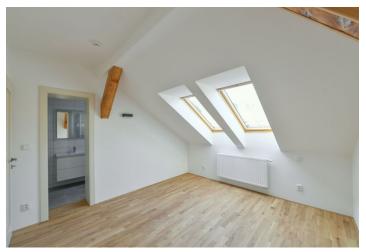

The apartment features a living room with a fully fitted open plan kitchen, a master bedroom with an en-suite bathroom (walk-in shower, toilet), a second bedroom, a family bathroom (walk-in shower, toilet), an additional separate toilet, and an entrance hall with built-in wardrobes.

Hardwood parquet floors, large format tiles, security entry door, built-in wardrobes in the corridor, electric boiler (for heating and hot water), dishwasher, video entry phone, attic storage space. Monthly deposit for service charges and water: CZK 370 per person. Electricity in the amount of CZK 3000 is billed separately (transfer to the tenant).