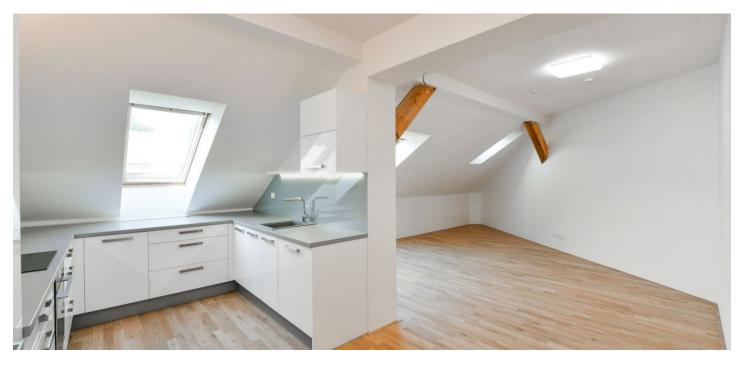

\* Area of the unit according to the Civil Code. The area consists of the sum total area of the entire unit bounded by perimeter walls.

Attic apartment below the Vyšehrad Castle gardens. This completely refurbished 2-bedroom apartment is on the 4th floor of a well maintained renovated apartment building with no lift. Set on a quiet street below a large green park and near a children's playground, within walking distance of the Vltava embankment, with quick tram connections to the city center and the Palackého/Karlovo náměstí metro station, and with full amenities within easy reach.

The apartment features a living room with a fully fitted open plan kitchen, a master bedroom with an en-suite bathroom (walk-in shower, toilet), a second bedroom, a family bathroom (walk-in shower, toilet), an additional separate toilet, and an entrance hall with built-in wardrobes.

Hardwood parquet floors, large format tiles, security entry door, built-in wardrobes in the corridor, electric boiler (for heating and hot water), dishwasher, video entry phone, attic storage space. Monthly deposit for service charges and water: CZK 370 per person. Electricity in the amount of CZK 3000 is billed separately (transfer to the tenant).