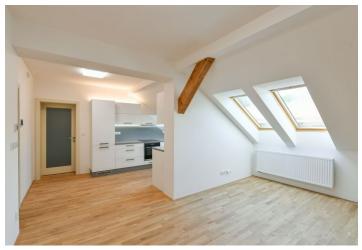

The apartment features a living room with a fully fitted open plan kitchen, a master bedroom with an en-suite bathroom (walk-in shower, toilet), a second bedroom, a family bathroom (walk-in shower, toilet), an additional separate toilet, and an entrance hall with built-in wardrobes.

Hardwood parquet floors, large format tiles, security entry door, built-in wardrobes in the corridor, electric boiler (for heating and hot water), dishwasher, video entry phone, attic storage space. Monthly deposit for service charges and water: CZK 370 per person. Electricity in the amount of CZK 3000 is billed separately (transfer to the tenant).