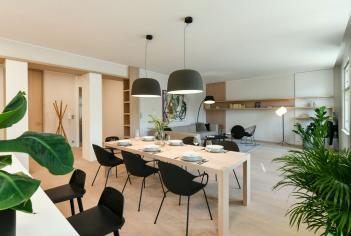

The dominant feature of the apartment is its more than **sixty-meter sunny living room** with an open plan kitchen and dining room, lit by 3 large windows facing south towards the street. The bedroom, oriented towards the quiet courtyard, with a **balcony** and bathroom, is also accessible from the entrance hall. In the closet with utility facilities, there is also storage space (washing machine, dryer, heat pump).

The apartment has completely renovated by renowed architects. Perfect thermal comfort is ensured by **ceiling heating and cooling** that can be set via an app. Facilities also include **wooden floors** (brushed bleached oak), **new wooden casement windows**, a built-in wardrobe in the bedroom, floor-to-ceiling interior doors (sliding doors between the bedroom and the bathroom) and security entrance doors. The custom-made kitchen is equipped with a durable Corian worktop and **Miele** appliances. The bathroom has a free-standing bathtub made of **cast marble**; there is also a shower, automatic toilet with an integrated bidet, and a designer heated towel rail. **Dornbracht brand taps**. The building has a refurbished facade, roof, common areas, new plumbing, electral wiring, and heating. A modern **glass elevator** leads to the mezzanine.