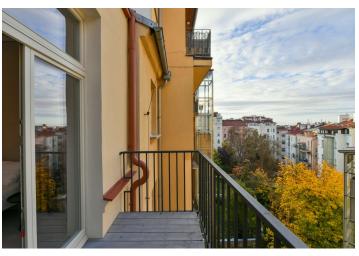

The dominant feature of the apartment is its more than **sixty-meter sunny living room** with an open plan kitchen and dining room, lit by 3 large windows facing south towards the street. The bedroom, oriented towards the quiet courtyard, with a **balcony** and bathroom, is also accessible from the entrance hall. In the closet with utility facilities, there is also storage space (washing machine, dryer, heat pump).