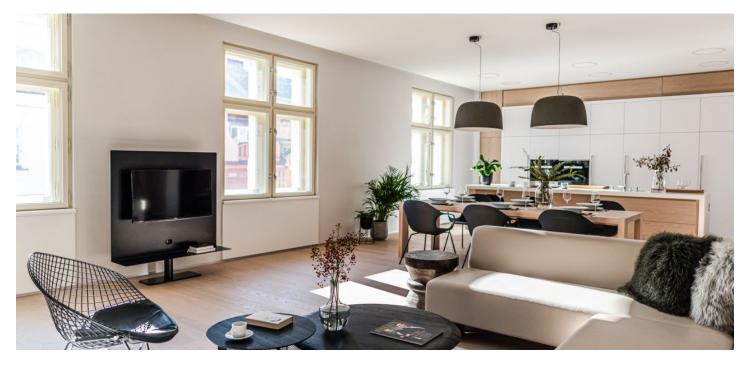

The dominant feature of the apartment is its more than **sixty-meter sunny living room** with an open plan kitchen and dining room, lit by 3 large windows facing south towards the street. The bedroom, oriented towards the quiet courtyard, with a **balcony** and bathroom, is also accessible from the entrance hall. In the closet with utility facilities, there is also storage space (washing machine, dryer, heat pump).

The apartment has completely renovated by renowed architects. Perfect thermal comfort is ensured by **ceiling heating and cooling** that can be set via an app. Facilities also include **wooden floors** (brushed bleached oak), **new wooden casement windows**, a built-in wardrobe in the bedroom, floor-to-ceiling interior doors (sliding doors between the bedroom and the bathroom) and security entrance doors. The custom-made kitchen is equipped with a durable Corian worktop and **Miele** appliances. The bathroom has a free-standing bathtub made of **cast marble**; there is also a shower, automatic toilet with an integrated bidet, and a designer heated towel rail. **Dornbracht brand taps**. The building has a refurbished facade, roof, common areas, new plumbing, electral wiring, and heating. A modern **glass elevator** leads to the mezzanine.