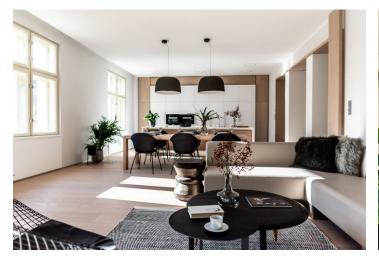

The dominant feature of the apartment is its more than **sixty-meter sunny living room** with an open plan kitchen and dining room, lit by 3 large windows facing south towards the street. The bedroom, oriented towards the quiet courtyard, with a **balcony** and bathroom, is also accessible from the entrance hall. In the closet with utility facilities, there is also storage space (washing machine, dryer, heat pump).

The apartment has completely renovated by renowed architects. Perfect thermal comfort is ensured by **ceiling heating and cooling** that can be set via an app. Facilities also include **wooden floors** (brushed bleached oak), **new wooden casement windows**, a built-in wardrobe in the bedroom, floor-to-ceiling interior doors (sliding doors between the bedroom and the bathroom) and security entrance doors. The custom-made kitchen is equipped with a durable Corian worktop and **Miele** appliances. The bathroom has a free-standing bathtub made of **cast marble**; there is also a shower, automatic toilet with an integrated bidet, and a designer heated towel rail. **Dornbracht brand taps**. The building has a refurbished facade, roof, common areas, new plumbing, electral wiring, and heating. A modern **glass elevator** leads to the mezzanine.