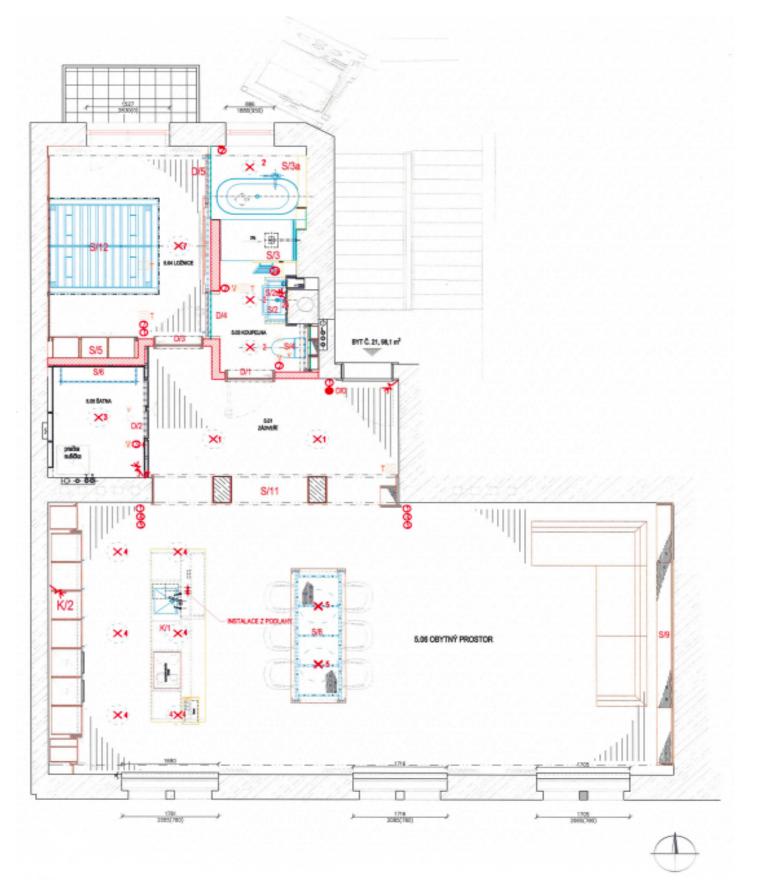

The dominant feature of the apartment is its more than **sixty-meter sunny living room** with an open plan kitchen and dining room, lit by 3 large windows facing south towards the street. The bedroom, oriented towards the quiet courtyard, with a **balcony** and bathroom, is also accessible from the entrance hall. In the closet with utility facilities, there is also storage space (washing machine, dryer, heat pump).

Floor area 105.2 m², balcony 3 m².

In addition to regular property viewings, we also offer real-time **video viewings** via WhatsApp, FaceTime, Messenger, Skype, and other apps.

Svoboda & Williams s.r.o. info@svoboda-williams.com www.svoboda-williams.com **Prague** +420 257 328 281 +420 724 551 238 Brno +420 543 250 711 +420 724 551 238